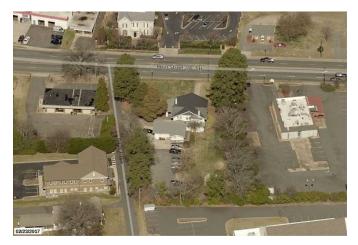

## 129 MAIN STREET (PINEVILLE MATTHEWS ROAD/HWY 51)

PINEVILLE, NC 28134

**FOR SALE:** Historic Oakley-Yandall House located in historic downtown Pineville. Completely renovated in 2007. 1st class renovation and office upfit. Four (4) offices upstairs and four (4) offices downstairs.

.1 mi to Polk Street/South Blvd, .85 mi to I-485, +/- 3 miles to I-77. +/-3 miles to Ballantyne Corporate Park

## **Property Highlights**

- Location 129 Main Street (Historic Downtown Pineville), close to dining and shopping.
- Land Area 0.52 Acres
- Zoning B2
- Tax ID # -221-064-10

- Present Use Office
- Square Footage 4,464 SF
- Offices 8
- 21 parking space, 4.7 ratio