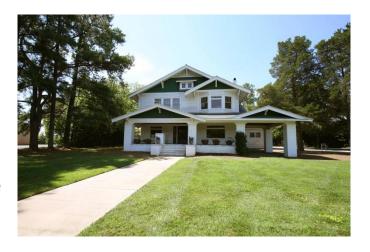

## 129 MAIN STREET (PINEVILLE MATTHEWS ROAD/HWY 51)

PINEVILLE, NC 28134

**FOR SALE:** Historic Oakley-Yandall House located in historic downtown Pineville. Completely renovated in 2007. 1st class renovation and office upfit. Four (4) offices upstairs and four (4) offices downstairs.

## **Property Highlights**

- Location 129 Main Street (Historic Downtown Pineville), close to dining and shopping.
- Land Area 0.52 Acres
- Zoning B2
- Tax ID # -221-064-10

- Present Use Office
- Square Footage 4,464 SF
- Offices 8
- 21 parking space, 4.7 ratio