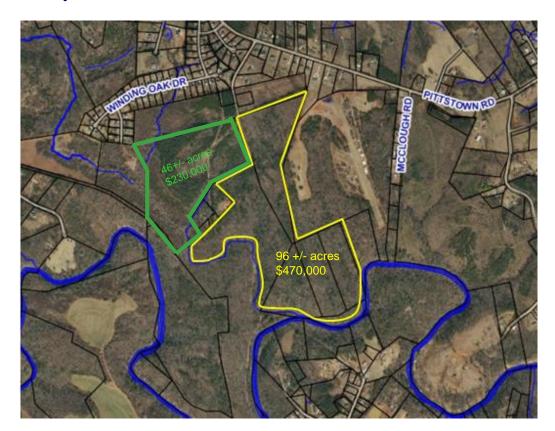

## Single Family/Recreational Land For Sale 1300 Sand Pit Rd., Hickory, NC

Entire 96 acres \$470,000

Recreational/residential land with 1/4 mile bordering the pristine <u>Jacobs Fork River</u> and 6/10 mile of creek frontage. Located in Mountain View area of Hickory, zoned R-40, and is suitable for residential development, recreational use, fishing, hunting, or as a private retreat. Less than an hour's drive to Charlotte Douglas International Airport. Development plan available.