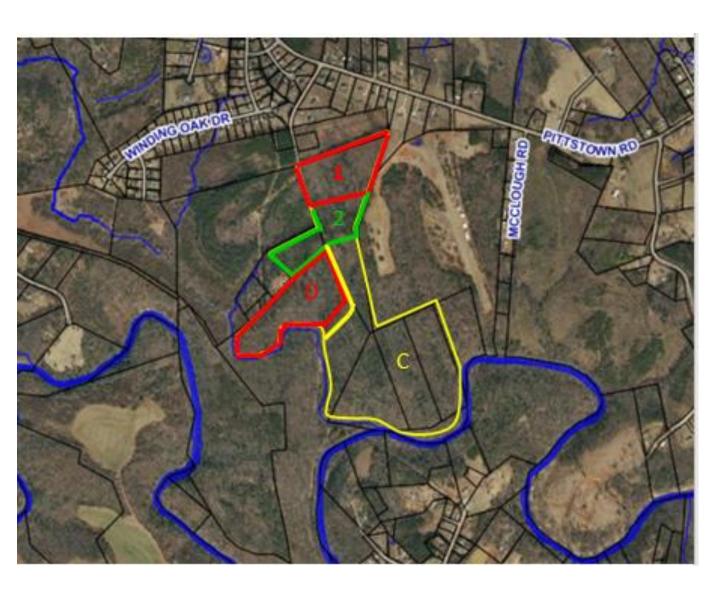

Contact Andy Wells (828) 322-7169 or Tony Jarrett (828) 322-2179

| Tract 1: | 10.217 acres | \$8,319 per acre | \$85,000  |
|----------|--------------|------------------|-----------|
| Tract 2: | 10.733 acres | \$6,988 per acre | \$75,000  |
| Tract C: | 54 acres     | \$5,500 per acre | \$297,000 |
| Tract D: | 16 acres     | \$8,500 per acre | \$136,000 |

Minimum lot size of 10 acres using a combination of areas.