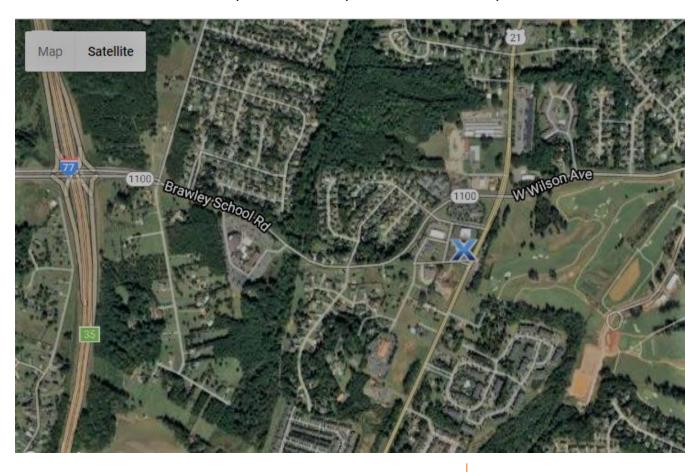

#### **SPACE FEATURES**

- Great location! Brawley Commerce Park
- Excellent visibility Charlotte Hwy 21
- Building signage facing Hwy 21
- Easy access to I-77 via Brawley School Road exit 35
- 1,153 SF (+/-) & Ample Parking
- Office space already built out and furniture conveys (desks/chairs)