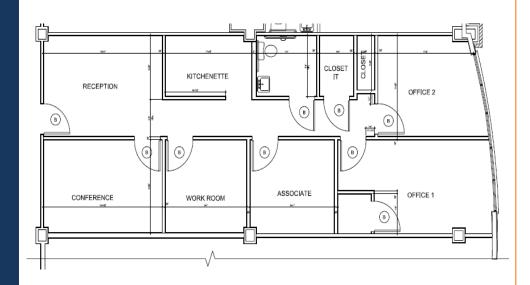

#### **SPACE FEATURES**

- Great location! Brawley Commerce Park
- Excellent visibility Charlotte Hwy 21
- Building signage facing Hwy 21
- Easy access to I-77 via Brawley School Road exit 35
- 1,153 SF (+/-) & Ample Parking
- Office space already built out and furniture conveys (desks/chairs)