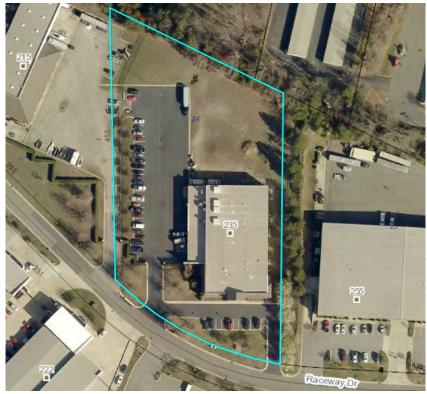

## High image commercial building

| Price                  | \$2,290,000                          | No. Stories                        | 1                |
|------------------------|--------------------------------------|------------------------------------|------------------|
| Property Type          | Industrial                           | Year Built                         | 1997             |
| Property Sub-type      | Manufacturing                        | Tenancy                            | Single           |
| Building Class         | В                                    | Clear Ceiling Height               | approx 18'       |
| Sale Type              | Owner-occupier<br>Property is vacant | No. Drive In / Grade-Leve<br>Doors | el 2             |
| Lot Size               | 3.02 AC                              | Zoning Description                 | HI               |
| Rentable Building Area | 26,500 SF                            | APN / Parcel ID                    | 4647-54-2082.000 |

#### Description

Extremely nice commercial building located in Lakeside Business Park. This high image building is 26,500 SF on 3.02 acres! Rare opportunity to purchase a building with EXTRA LAND for parking, outdoor storage or future expansion. Architecturally designed front with first class office buildout. Prior use was state of the art manufacturing with several assembly rooms that could also be used as workrooms, classrooms, or offices. With the EXTRA Land for parking, there are several potential uses such as office, medical labs, R&D labs, call center, schools, church and many more similar uses. Heavy power, compressed air, and HVAC throughout. Entire property is fenced. Security gate entrance. Property is vacant and ready for move-in! Owner ready to make a deal! Please call broker for more information or to set up a showing today!

lab

extra land for parking or future expansion

large parking lot-entire 3.02 acres is fenced