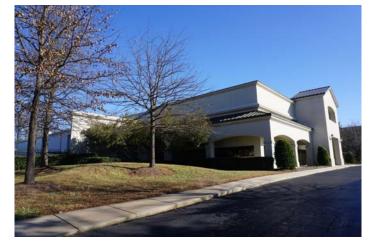

#### Description

Extremely nice commercial building located in Lakeside Business Park. This high image building is 26,500 SF on 3.02 acres! Rare opportunity to purchase a building with EXTRA LAND for parking, outdoor storage or future expansion. Architecturally designed front with first class office buildout. Prior use was state of the art manufacturing with several assembly rooms that could also be used as workrooms, classrooms, or offices. With the EXTRA Land for parking, there are several potential uses such as office, medical labs, R&D labs, call center, schools, church and many more similar uses. Heavy power, compressed air, and HVAC throughout. Entire property is fenced. Security gate entrance. Property is vacant and ready for move-in! Owner ready to make a deal! Please call broker for more information or to set up a showing today!

### Additional Photos

industrial/office building-many possible uses!

architecturally designed front

2 driveway entrances

located in business park

26,500 SF industrial/office

security gate & entire property fences