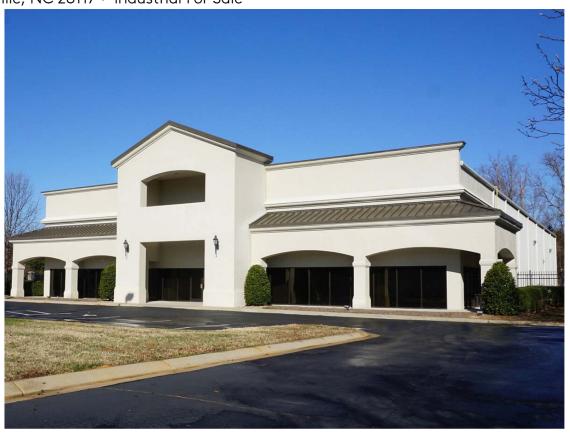

## High image commercial building

| Price                  | \$2,290,000                          | No. Stories                        | 1                |
|------------------------|--------------------------------------|------------------------------------|------------------|
| Property Type          | Industrial                           | Year Built                         | 1997             |
| Property Sub-type      | Manufacturing                        | Tenancy                            | Single           |
| Building Class         | В                                    | Clear Ceiling Height               | approx 18'       |
| Sale Type              | Owner-occupier<br>Property is vacant | No. Drive In / Grade-Leve<br>Doors | el 2             |
| Lot Size               | 3.02 AC                              | Zoning Description                 | HI               |
| Rentable Building Area | 26,500 SF                            | APN / Parcel ID                    | 4647-54-2082.000 |

#### Description

Extremely nice commercial building located in Lakeside Business Park. This high image building is 26,500 SF on 3.02 acres! Rare opportunity to purchase a building with EXTRA LAND for parking, outdoor storage or future expansion. Architecturally designed front with first class office buildout. Prior use was state of the art manufacturing with several assembly rooms that could also be used as workrooms, classrooms, or offices. With the EXTRA Land for parking, there are several potential uses such as office, medical labs, R&D labs, call center, schools, church and many more similar uses. Heavy power, compressed air, and HVAC throughout. Entire property is fenced. Security gate entrance. Property is vacant and ready for move-in! Owner ready to make a deal! Please call broker for more information or to set up a showing today!