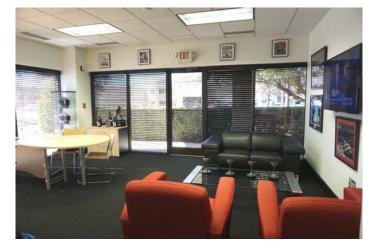

#### Highlights

- Architecturally designed commercial building Located in a Lakeside Business Park. Property is vacant and ready for move-in!
- SF approx. 26,500 SF, Prior use was Heavy Manufacturing. Fenced for security, HVAC throughout, heavy power, compressed air
- EXTRA LAND for parking or future building 3.02 ACRES! Great location for a company with high parking needs, outdoor storage or future growth.
- Great location for a company with high parking needs, outdoor storage or future growth.
- Many potential uses in addition to Industrial such as schools, R&D center, call center, office building, labs, church, contractors, etc
- High image office build out and several assembly rooms SEE ATTACHED PICTURES!

26,500 SF industrial/office

conference

offices

full length glass windows

high image office build-out

beautiful entry

reception and waiting

break room