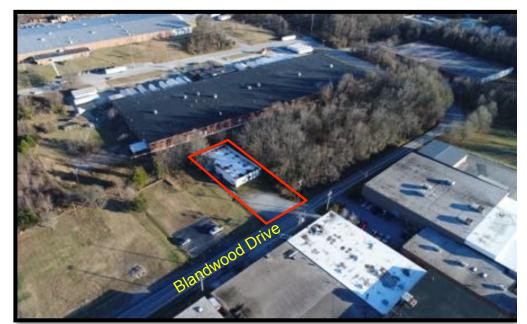

## **1820 BLANDWOOD DRIVE**

High Point, NC 27260

Zoned: HI (Heavy Industrial)

Year Built: 1965

Lot Size: 0.31+/- Acres

LIST PRICE: \$120,000

Alex Field | 336-442-0744 | alex.field@me.com