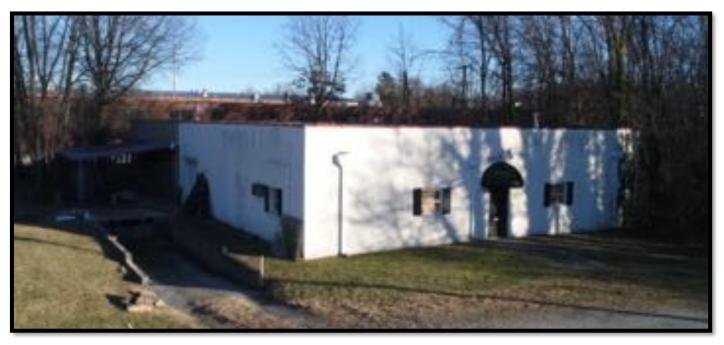

## **1820 BLANDWOOD DRIVE**

High Point, NC 27260

## 5,238+/- SF Warehouse Building:

- 825+/- SF office space: Four (4) offices, two (2) restrooms, reception area and large break room.
- One (1) truck height dock door.
- Office heated and cooled with HVAC system.
- Warehouse heated with hanging gas furnaces.
- Ceiling Height 9' clear to bottom of beam.
- Fluorescent lighting throughout.
- Currently leased on a month-to-month basis and used as furniture storage.
- Virtual Tour: https://youtu.be/Sfox5365uOM