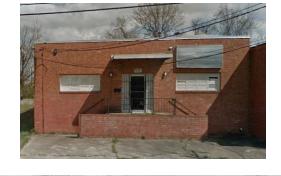

## 834 Huffman Street, Greensboro, NC

Directions: East on Bessemer Avenue, Right on Huffman Street, Property is on left.

To Learn More About This Property Contact:

Follow Us On

Tim Knowles
Broker
tknowles@bipinc.com
P: 336.541.5508
M: 336.215.5716

## **FEATURES**

- 10,900 s+/- SF industrial building
- 10,000 +/- SF warehouse
- 900 +/- SF office
- 2 restrooms
- Ceiling heights—9.7 +/- feet clear height
- 2 dock doors
- The warehouse is divided in half with an 8 foot opening
- Year Built—1960 Renovated— 1983
- Renovations to the office are planned in the spring