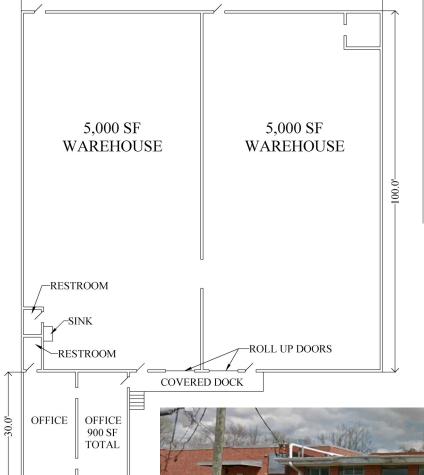

## **FEATURES**

- 10,900 s+/- SF industrial building
- 10,000 +/- SF warehouse
- 900 +/- SF office
- 2 restrooms
- Ceiling heights—9.7 +/- feet clear height
- 2 dock doors
- The warehouse is divided in half with an 8 foot opening
- Year Built—1960 Renovated— 1983
- Renovations to the office are planned in the spring

-30.0