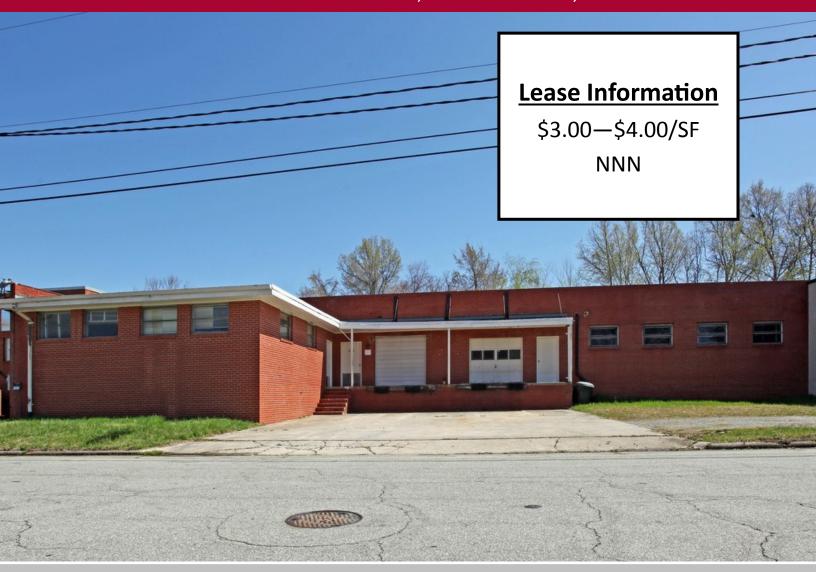

## For Sale or Lease \$247,000

## 834 Huffman Street, Greensboro, NC

Directions: East on Bessemer Avenue, Right on Huffman Street, Property is on left.

To Learn More About This Property Contact:

Follow Us On

Tim Knowles
Broker
tknowles@bipinc.com
P: 336.541.5508
M: 336.215.5716

## **FEATURES**

- 10,900 s+/- SF industrial building
- 10,000 +/- SF warehouse
- 900 +/- SF office
- 2 restrooms
- Ceiling heights—9.7 +/- feet clear height
- 2 dock doors
- The warehouse is divided in half with an 8 foot opening
- Year Built—1960 Renovated— 1983
- Renovations to the office are planned in the spring