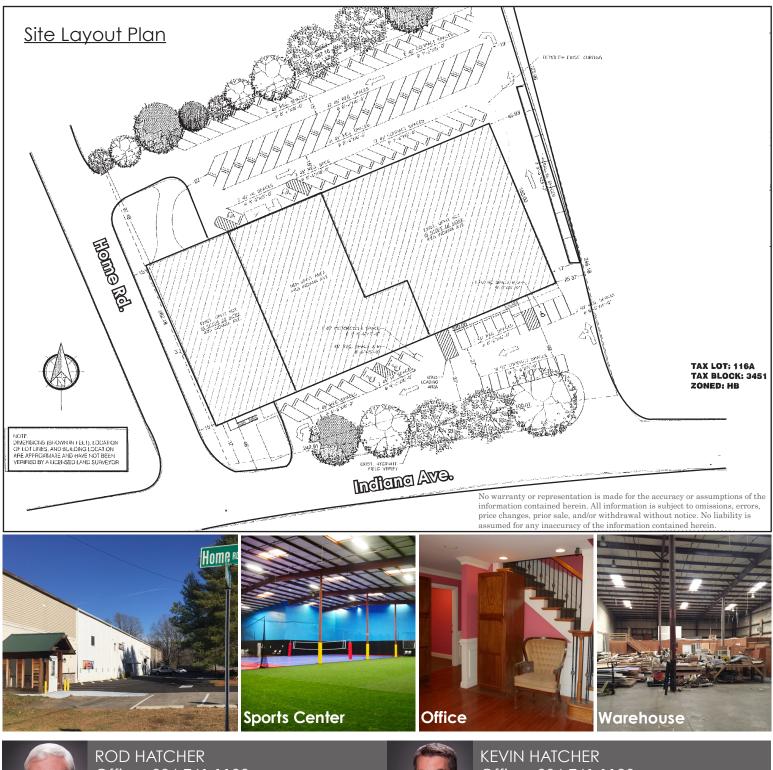

## 4955 INDIANA AVE. WINSTON-SALEM, NC 27106

FOR SALE

| LOCATION         |                                                                                 |               |             |                  |                     |
|------------------|---------------------------------------------------------------------------------|---------------|-------------|------------------|---------------------|
| Address          | 4955 Indiana Ave.                                                               |               |             |                  |                     |
| City             | Winston-Salem                                                                   | Zip           | 27106       | County           | Forsyth             |
| PROPERTY DETAILS |                                                                                 |               |             |                  |                     |
| Property Type    | Office/Warehouse                                                                | Acres ±       | 2.81        | Dimensions ±     | 150'x320'           |
| Available SqFt±  | 48,000                                                                          | Floors        | 1           | Ceiling Height ± | 30'                 |
| Office SqFt ±    | 4,881                                                                           | Restrooms     | 6           | Parking          | 147                 |
| Warehouse SqFt ± | 43,119                                                                          | Flooring      | Concrete    | Bay Size ±       | 50'x25'             |
| Year Built       | 1977                                                                            | Roof          | Metal       | Docks ±          | 4 - 10'x12'         |
| Add. Addresses   | 4951 & 4953                                                                     | Bldg Exterior | Metal/Stone | Drive-In's ±     | 2-10'x12' 1-10'x14' |
| UTILITIES        |                                                                                 |               |             |                  |                     |
| Electrical       | 3 Meters/600 Amps                                                               | Sewer         | Public      | Heat             | Gas/Heat Pump       |
| Water            | City                                                                            |               |             |                  |                     |
| TAX INFO         |                                                                                 |               |             |                  |                     |
| Zoning           | НВ                                                                              | Tax PIN       | 3451        | Tax Block        | 6827-38-5283        |
| Tax Map          | 618878                                                                          | Tax Lots      | 116A        |                  |                     |
| PRICING          |                                                                                 |               |             |                  |                     |
| Price            | \$1,295,000 FIRM                                                                |               |             |                  |                     |
| Price/SqFt ±     | \$27                                                                            |               |             |                  |                     |
| COMMENTS         |                                                                                 |               |             |                  |                     |
|                  | This Sports Center is under valued for the market. MAI appraisal at \$1,950,00. |               |             |                  |                     |

This Sports Center is under valued for the market. MAI appraisal at \$1,950,00. Could be converted easily to flex/distribution, warehouse, etc. These spaces are separately metered. Located one mile from US 52 off of University Parkway/ Home Road. Co-listed by Sherry Whitt Properties, Inc.