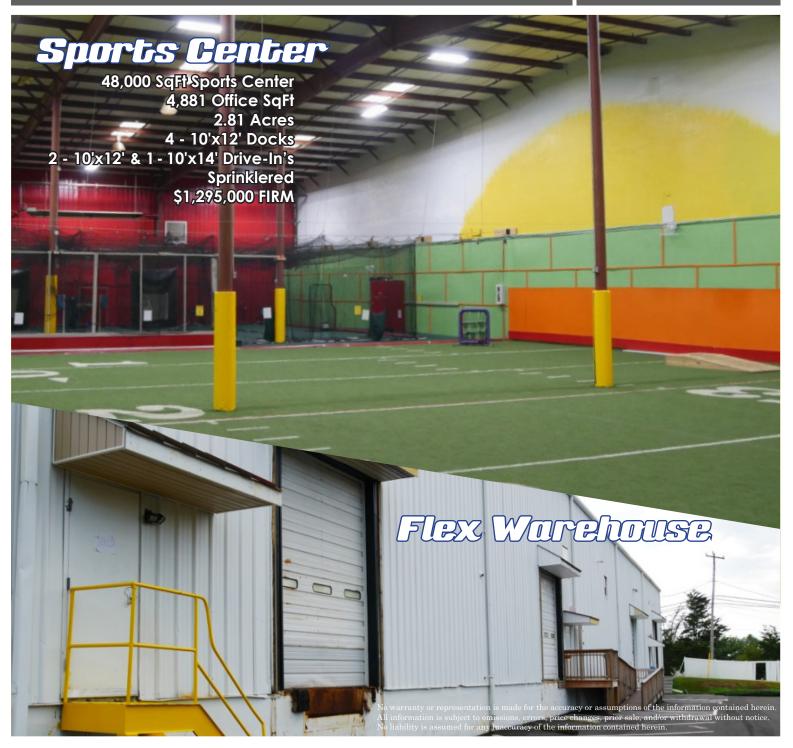

## 4955 INDIANA AVE. WINSTON-SALEM, NC 27106

FOR SALE

| LOCATION         |                                                                                 |               |             |                  |                     |
|------------------|---------------------------------------------------------------------------------|---------------|-------------|------------------|---------------------|
| Address          | 4955 Indiana Ave.                                                               |               |             |                  |                     |
| City             | Winston-Salem                                                                   | Zip           | 27106       | County           | Forsyth             |
| PROPERTY DETAILS |                                                                                 |               |             |                  |                     |
| Property Type    | Office/Warehouse                                                                | Acres ±       | 2.81        | Dimensions ±     | 150'x320'           |
| Available SqFt±  | 48,000                                                                          | Floors        | 1           | Ceiling Height ± | 30'                 |
| Office SqFt ±    | 4,881                                                                           | Restrooms     | 6           | Parking          | 147                 |
| Warehouse SqFt ± | 43,119                                                                          | Flooring      | Concrete    | Bay Size ±       | 50'x25'             |
| Year Built       | 1977                                                                            | Roof          | Metal       | Docks ±          | 4 - 10'x12'         |
| Add. Addresses   | 4951 & 4953                                                                     | Bldg Exterior | Metal/Stone | Drive-In's ±     | 2-10'x12' 1-10'x14' |
| UTILITIES        |                                                                                 |               |             |                  |                     |
| Electrical       | 3 Meters/600 Amps                                                               | Sewer         | Public      | Heat             | Gas/Heat Pump       |
| Water            | City                                                                            |               |             |                  |                     |
| TAX INFO         |                                                                                 |               |             |                  |                     |
| Zoning           | НВ                                                                              | Tax PIN       | 3451        | Tax Block        | 6827-38-5283        |
| Tax Map          | 618878                                                                          | Tax Lots      | 116A        |                  |                     |
| PRICING          |                                                                                 |               |             |                  |                     |
| Price            | \$1,295,000 FIRM                                                                |               |             |                  |                     |
| Price/SqFt ±     | \$27                                                                            |               |             |                  |                     |
| COMMENTS         |                                                                                 |               |             |                  |                     |
|                  | This Sports Center is under valued for the market. MAI appraisal at \$1,950,00. |               |             |                  |                     |

This Sports Center is under valued for the market. MAI appraisal at \$1,950,00. Could be converted easily to flex/distribution, warehouse, etc. These spaces are separately metered. Located one mile from US 52 off of University Parkway/ Home Road. Co-listed by Sherry Whitt Properties, Inc.