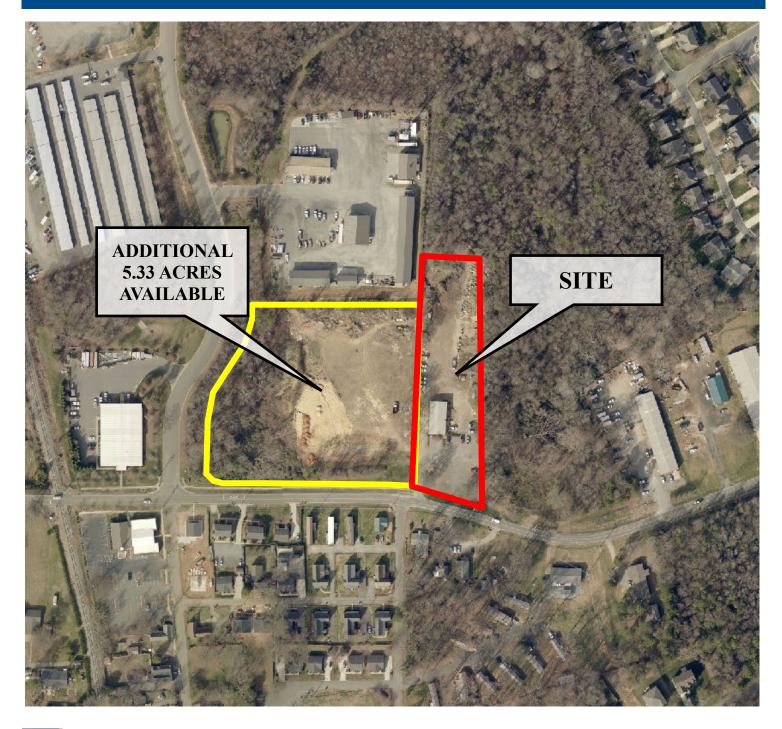

## FOR SALE: \$750,000 Additional 5.33 acres available for \$450,000

PIEDMONT PROPERTIES CORFAC INTERNATIONAL

Christian Samartino 704.248.9595 cts@piedmontproperties.com For more information, please contact:

# 11801 Ramah Church Rd. | Huntersville, NC Aerial / Additional Land Available