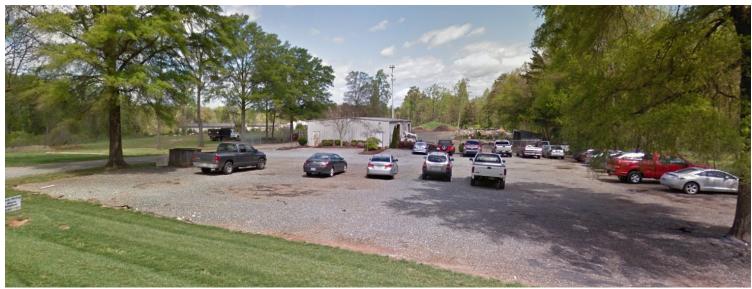

#### **PROPERTY HIGHLIGHTS**

± 3,321 SF total
± 1,200 SF office area
± 1,121 SF warehouse area
± 2.23 acres cleared & graded
Current use is landscaping operation
Zoned Corporate Business
Zoning allows for outdoor storage
1 dock high rollup door
± 1 mile to I-77
Mecklenburg County tax parcel
#01120129