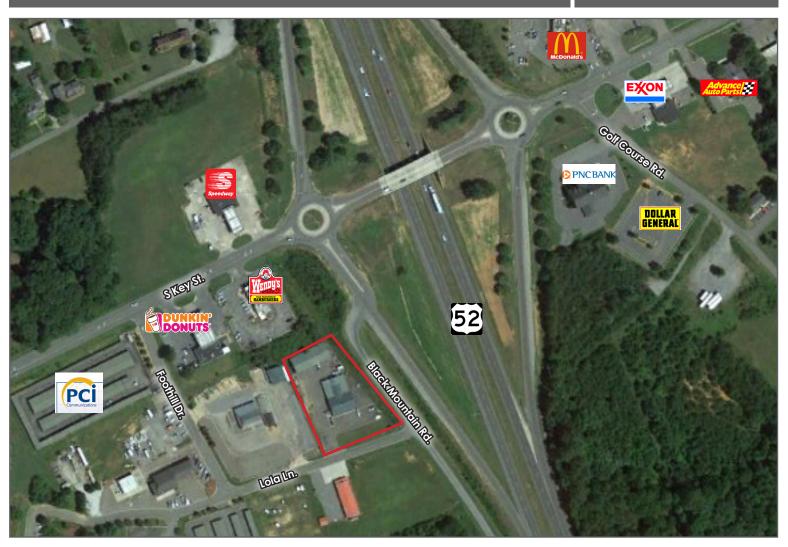

### PROPERTY OVERVIEW

- 10,020 Available SqFt
  - 5,904 Office SqFt
  - 4,116 Covered Equipment Shed SqFt
- 1.35 ± Acres
- \$565,000
- \$4,175 Monthly
- Brand New HVAC
- Full Renovation in 2011
- Fully Fenced with Motorized Gate
- Beautiful View of Pilot Mountain

SALE/LEASE

| LOCATION         |                  |           |           |               |           |
|------------------|------------------|-----------|-----------|---------------|-----------|
| Address          | 105 Lola Lane    |           |           |               |           |
| City             | Pilot Mountain   | Zip       | 27041     | County        | Surry     |
| PROPERTY DETAILS |                  |           |           |               |           |
| Property Type    | Office/Warehouse | Acres ±   | 1.35      | Flooring      | Carpet    |
| Available SqFt±  | 10,020           | Floors    | 1         | Roof          | Metal     |
| Office SqFt ±    | 5,904            | Restrooms | 2         | Bldg Exterior | Vinyl     |
| Year Built       | 2003             | Renovated | 2011      | Elevator      | N/A       |
| UTILITIES        |                  |           |           |               |           |
| Electrical       | Multiple meters  | Sewer     | City      | Heat          | Heat pump |
| Water            | City             | Air       | Heat pump |               |           |
| TAX INFO         |                  |           |           |               |           |
| Zoning           | GB               | Tax PIN   | 255396    | Tax Block     | 0020/0057 |
| Тах Мар          | PB20 PG57        | Tax Lots  | 4A        |               |           |
| PRICING          |                  |           |           |               |           |
| Price            | \$565,000        | Rent/mo   | \$4,175   | Lease Type    | NNN       |
| Price/SqFt ±     | \$5.00           |           |           |               |           |
|                  |                  |           |           |               |           |