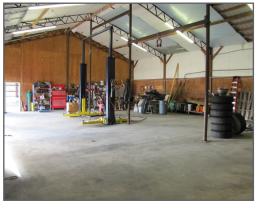

#### Comments

Excellent office warehouse combination property for sale or lease. 5,900 SF newly renovated office space with high grade finishes. Ready for move in with full phone system, networking, alarm/camera system. Main office area has a new HVAC unit. 1.35 Acres fully fenced with motorized gate. Beautiful views of Pilot Mountain. Excellent access to HWY 52. 5,904 SF office space with storage and 1 conditioned garage door space in back. 4,116 SF covered shed in back of property, 4 high bays with rollup doors and 2 open bays. 240/120 power and lighting in shed. Vehicle lift stays with property.