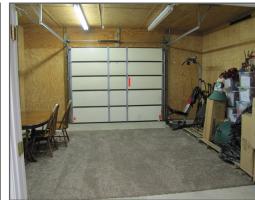

#### Comments

Excellent office warehouse combination property for sale or lease. 5,900 SF newly renovated office space with high grade finishes. Ready for move in with full phone system, networking, alarm/camera system. Main office area has a new HVAC unit. 1.35 Acres fully fenced with motorized gate. Beautiful views of Pilot Mountain. Excellent access to HWY 52. 5,904 SF office space with storage and 1 conditioned garage door space in back. 4,116 SF covered shed in back of property, 4 high bays with rollup doors and 2 open bays. 240/120 power and lighting in shed. Vehicle lift stays with property.