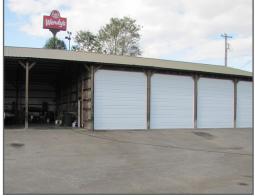

#### Comments

Excellent office warehouse combination property for sale or lease. 5,900 SF newly renovated office space with high grade finishes. Ready for move in with full phone system, networking, alarm/camera system. Main office area has a new HVAC unit. 1.35 Acres fully fenced with motorized gate. Beautiful views of Pilot Mountain. Excellent access to HWY 52. 5,904 SF office space with storage and 1 conditioned garage door space in back. 4,116 SF covered shed in back of property, 4 high bays with rollup doors and 2 open bays. 240/120 power and lighting in shed. Vehicle lift stays with property.