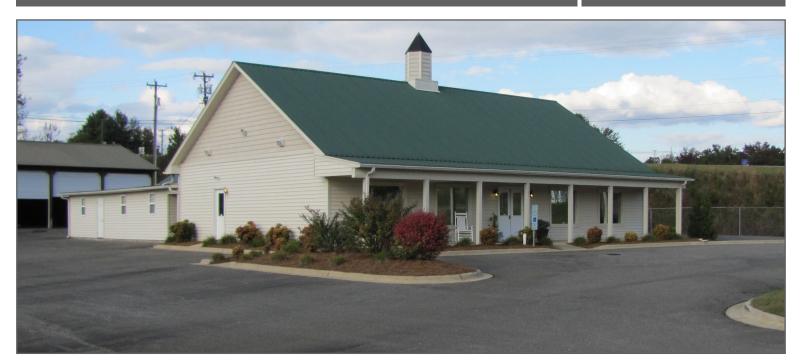

### PROPERTY OVERVIEW

- 10,020 Available SqFt
  - 5,904 Office SqFt
  - 4,116 Covered Equipment Shed SqFt
- 1.35 ± Acres
- \$565,000
- \$4,175 Monthly
- Brand New HVAC
- Full Renovation in 2011
- Fully Fenced with Motorized Gate
- Beautiful View of Pilot Mountain

SALE/LEASE

| LOCATION         |                  |           |           |               |           |
|------------------|------------------|-----------|-----------|---------------|-----------|
| Address          | 105 Lola Lane    |           |           |               |           |
| City             | Pilot Mountain   | Zip       | 27041     | County        | Surry     |
| PROPERTY DETAILS |                  |           |           |               |           |
| Property Type    | Office/Warehouse | Acres ±   | 1.35      | Flooring      | Carpet    |
| Available SqFt±  | 10,020           | Floors    | 1         | Roof          | Metal     |
| Office SqFt ±    | 5,904            | Restrooms | 2         | Bldg Exterior | Vinyl     |
| Year Built       | 2003             | Renovated | 2011      | Elevator      | N/A       |
| UTILITIES        |                  |           |           |               |           |
| Electrical       | Multiple meters  | Sewer     | City      | Heat          | Heat pump |
| Water            | City             | Air       | Heat pump |               |           |
| TAX INFO         |                  |           |           |               |           |
| Zoning           | GB               | Tax PIN   | 255396    | Tax Block     | 0020/0057 |
| Тах Мар          | PB20 PG57        | Tax Lots  | 4A        |               |           |
| PRICING          |                  |           |           |               |           |
| Price            | \$565,000        | Rent/mo   | \$4,175   | Lease Type    | NNN       |
| Price/SqFt ±     | \$5.00           |           |           |               |           |
|                  |                  |           |           |               |           |

#### Comments

Excellent office warehouse combination property for sale or lease. 5,900 SF newly renovated office space with high grade finishes. Ready for move in with full phone system, networking, alarm/camera system. Main office area has a new HVAC unit. 1.35 Acres fully fenced with motorized gate. Beautiful views of Pilot Mountain. Excellent access to HWY 52. 5,904 SF office space with storage and 1 conditioned garage door space in back. 4,116 SF covered shed in back of property, 4 high bays with rollup doors and 2 open bays. 240/120 power and lighting in shed. Vehicle lift stays with property.