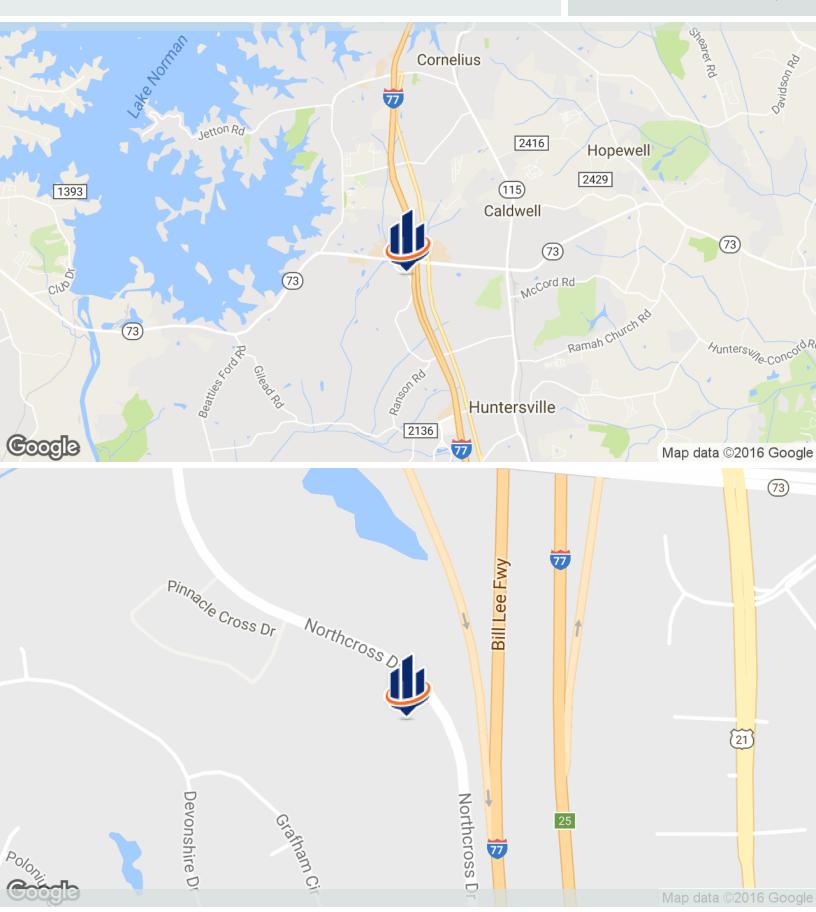

## **Property Overview**

Property Location Highly visible, well located building. Northcross Drive and I-77 visibility for signage.

Located near I-77 exit 25 close to the popular Birkdale Village mixed use development.