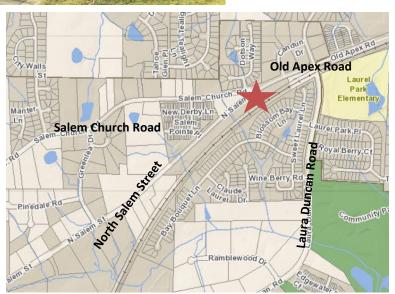

\$11.00 SF NNN. TICAM: \$4.00 SF yearly.

Motivated landlord.

Tenant responsible for electricity and voice/data.

- Brick building with storefront glass.
- ♦ 10 FT ceiling height.
- Parking in front of space.
- Building signage allowed.
- Built: 1998. Zoned: B1-CU (Neighborhood Business/ Conditional Use)
- Other tenants include Impact Tennis, Hospice of Wake County, Campus Crusade and Innovative Therapy.
- Located near the intersection of SW Cary Parkway and Old Apex Road in Apex.