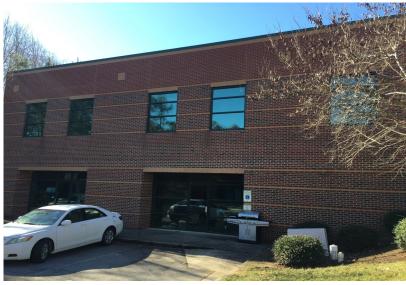

\$11.00 SF NNN. TICAM: \$4.00 SF yearly.

Motivated landlord.

Tenant responsible for electricity and voice/data.

- Brick building with storefront glass.
- ♦ 10 FT ceiling height.
- Parking in front of space.
- Building signage allowed.
- Built: 1998. Zoned: B1-CU (Neighborhood Business/ Conditional Use)
- Other tenants include Impact Tennis, Hospice of Wake County, Campus Crusade and Innovative Therapy.
- Located near the intersection of SW Cary Parkway and Old Apex Road in Apex.