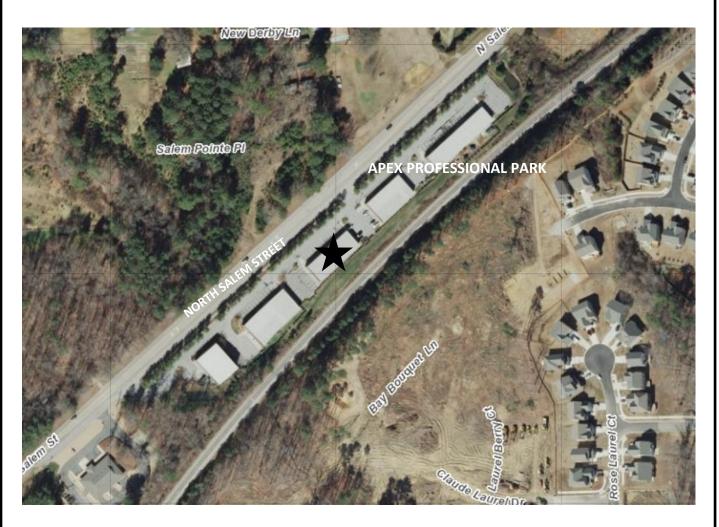

\$11.00 SF NNN. TICAM: \$4.00 SF yearly.

Motivated landlord.

Tenant responsible for electricity and voice/data.

- Brick building with storefront glass.
- ♦ 10 FT ceiling height.
- Parking in front of space.
- Building signage allowed.
- Built: 1998. Zoned: B1-CU (Neighborhood Business/ Conditional Use)
- Other tenants include Impact Tennis, Hospice of Wake County, Campus Crusade and Innovative Therapy.
- Located near the intersection of SW Cary Parkway and Old Apex Road in Apex.