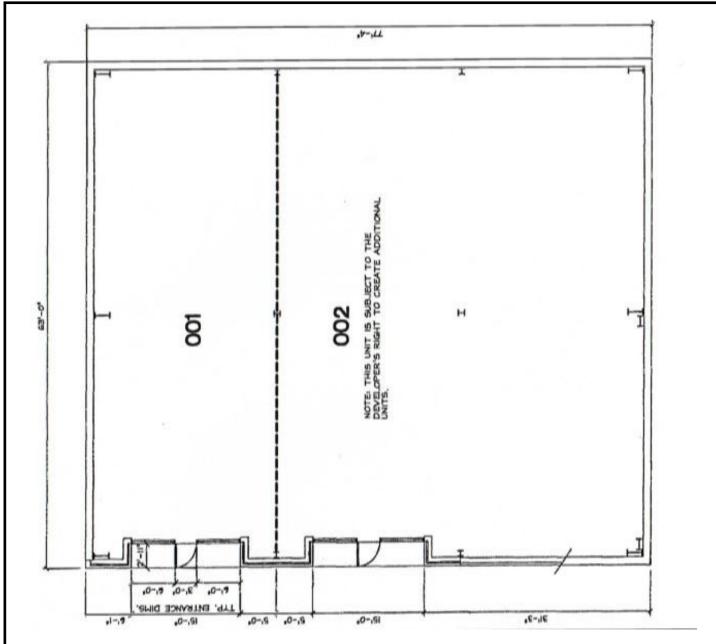

# 2166 North Salem Street Suites 001 and 002 Apex, NC 27523

FOR LEASE FLEX SHELL SPACE 1,603, 3,268 or 4,871 SF ground floor shell space available for Lease.

Landlord will buildout space with standard finishes. Three-five-year lease required.

\$11.00 SF NNN. TICAM: \$4.00 SF yearly.

Motivated landlord.

Tenant responsible for electricity and voice/data.

- Brick building with storefront glass.
- ♦ 10 FT ceiling height.
- Parking in front of space.
- Building signage allowed.
- Built: 1998. Zoned: B1-CU (Neighborhood Business/ Conditional Use)
- Other tenants include Impact Tennis, Hospice of Wake County, Campus Crusade and Innovative Therapy.
- Located near the intersection of SW Cary Parkway and Old Apex Road in Apex.