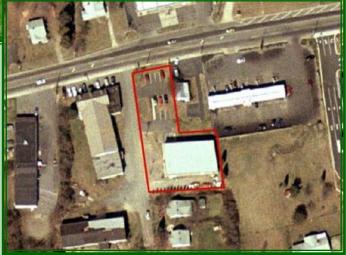

## 2221 Hope Street Winston-Salem, NC

- Half Acre w/50' of road frontage
- 6,000 +/- total square feet
- 1,000 square feet office space and 5,000 square feet warehouse
- 2 roll up doors and 1 dock door
- Ample parking
- Currently being used as an Auto Body Repair Shop
- Landlord responsible for taxes and insurance only
- Zoning—HB
- \$285,000