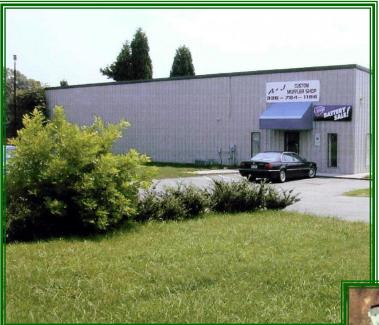

## 2221 Hope Street Winston-Salem, NC

- Half Acre w/50' of road frontage
- 6,000 +/- total square feet
- 1,000 square feet office space and 5,000 square feet warehouse
- 2 roll up doors and 1 dock door
- Ample parking
- Currently being used as an Auto Body Repair Shop
- Landlord responsible for taxes and insurance only
- Zoning—HB
- \$285,000