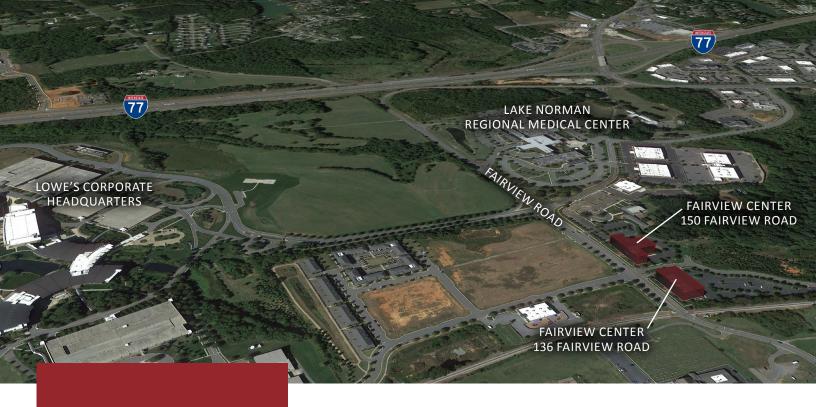

#### LOCATION

150 Fairview Road is ideally located in a professional and medical office park at the intersection of Fairview Road and Commerce Point Boulevard in Mooresville. Its location, less than 0.25 miles from Lake Norman Regional Medical Center, makes it an attractive option for medical professionals.

150 Fairview Road's proximity to I-77, I-40 and I-85 allow tenants greater accessibility to clients from a wide geographic area.