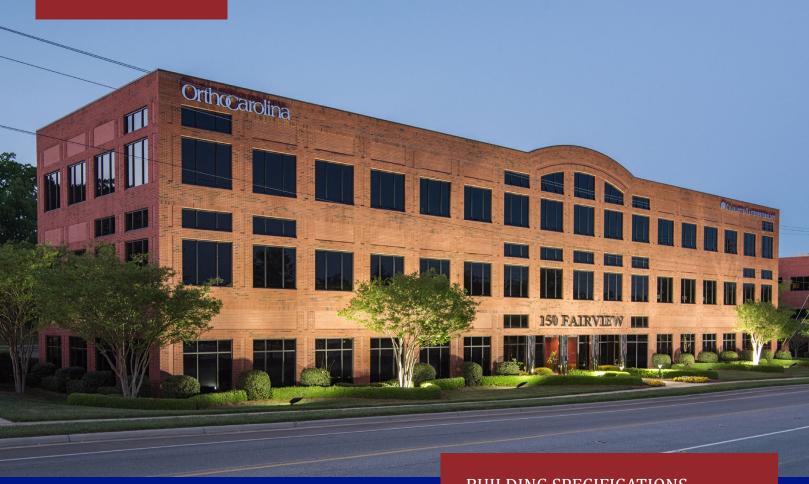

## **FAIRVIEW CENTER**

150 Fairview Road | Mooresville, North Carolina

150 Fairview Road is a 3-story Class "A" medical and professional office building with a prominent masonry exterior and first-rate lobby finishes including wood paneling, accent lighting, and marble flooring. Ease of access, nearby amenities, and a location within an affluent and growing market make this property desirable.

#### BUILDING SPECIFICATIONS

Total Building Area  $\pm$  47,266 SF Total Available Space  $\pm$  11,415 SF

Year Built 2004

Asking Lease Rate \$22.50/SF Full Service

**Tiffany Slayden** d. 704-971-8906 tiffany@FlagshipHP.com **Greg McIntosh** d. 704-749-7248 greg@FlagshipHP.com