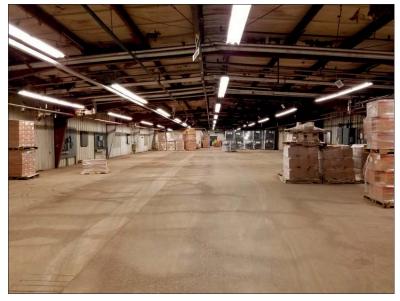

# INTERIOR PHOTOS

Cherry

## **Property Features**

- 130,000 Total SF
- Area 1A 24,500 SF 12' ceiling height open storage
- Area 1B 20,000 SF 12-14' ceiling height open storage with dock access
- Area 2A 10,000 SF 14' ceiling with dock access
- Area 2B 10,000 SF 14' ceiling
- Area 3A and 3B 20,000 SF 18' ceiling with dock access
- 10,000 testing laboratory conditioned
- Office Area 2,485 SF
- Areas 3A and 3B are conditioned
- Area 4 30,800 SF 24' ceiling and 5 dock doors
- Fully fenced property with automatic gate
- For Lease: \$3.00/SF NNN