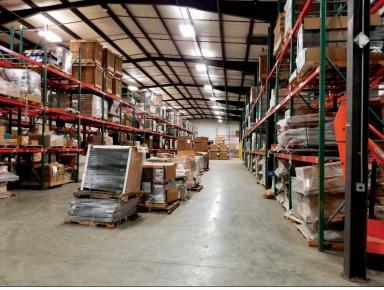

# INTERIOR PHOTOS

Cherry

## **Property Features**

- 130,000 Total SF
- Area 1A 24,500 SF 12' ceiling height open storage
- Area 1B 20,000 SF 12-14' ceiling height open storage with dock access
- Area 2A 10,000 SF 14' ceiling with dock access
- Area 2B 10,000 SF 14' ceiling
- Area 3A and 3B 20,000 SF 18' ceiling with dock access
- 10,000 testing laboratory conditioned
- Office Area 2,485 SF
- Areas 3A and 3B are conditioned
- Area 4 30,800 SF 24' ceiling and 5 dock doors
- Fully fenced property with automatic gate
- For Lease: \$3.00/SF NNN