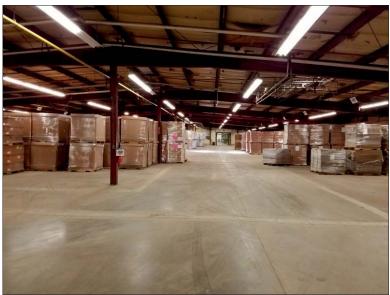

# INTERIOR PHOTOS

Cherry

## **Property Features**

- 130,000 Total SF
- Area 1A 24,500 SF 12' ceiling height open storage
- Area 1B 20,000 SF 12-14' ceiling height open storage with dock access
- Area 2A 10,000 SF 14' ceiling with dock access
- Area 2B 10,000 SF 14' ceiling
- Area 3A and 3B 20,000 SF 18' ceiling with dock access
- 10,000 testing laboratory conditioned
- Office Area 2,485 SF
- Areas 3A and 3B are conditioned
- Area 4 30,800 SF 24' ceiling and 5 dock doors
- Fully fenced property with automatic gate
- For Lease: \$3.00/SF NNN