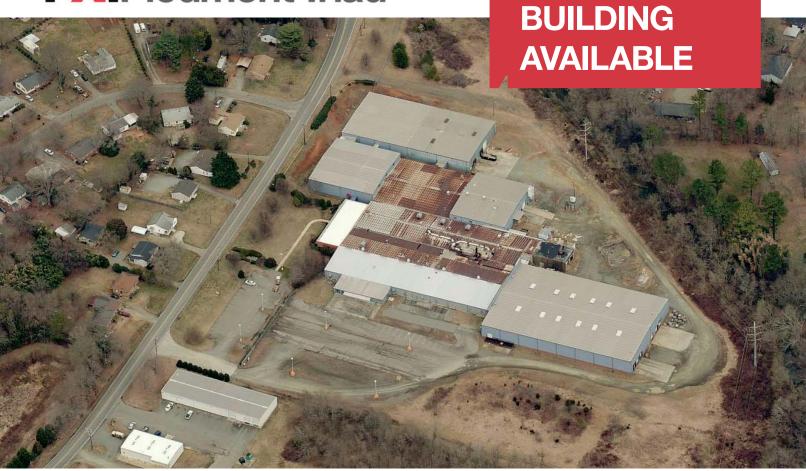

## 1902 Tucker Street

Burlington, North Carolina 27215

## **Property Features**

- 130,000 Total SF
- Area 1A 24,500 SF 12' ceiling height open storage
- Area 1B 20,000 SF 12-14' ceiling height open storage with dock access
- Area 2A 10,000 SF 14' ceiling with dock access
- Area 2B 10,000 SF 14' ceiling
- Area 3A and 3B 20,000 SF 18' ceiling with dock access
- 10,000 testing laboratory conditioned
- Office Area 2,485 SF
- Areas 3A and 3B are conditioned
- Area 4 30,800 SF 24' ceiling and 5 dock doors
- Fully fenced property with automatic gate
- For Lease: \$3.00/SF NNN