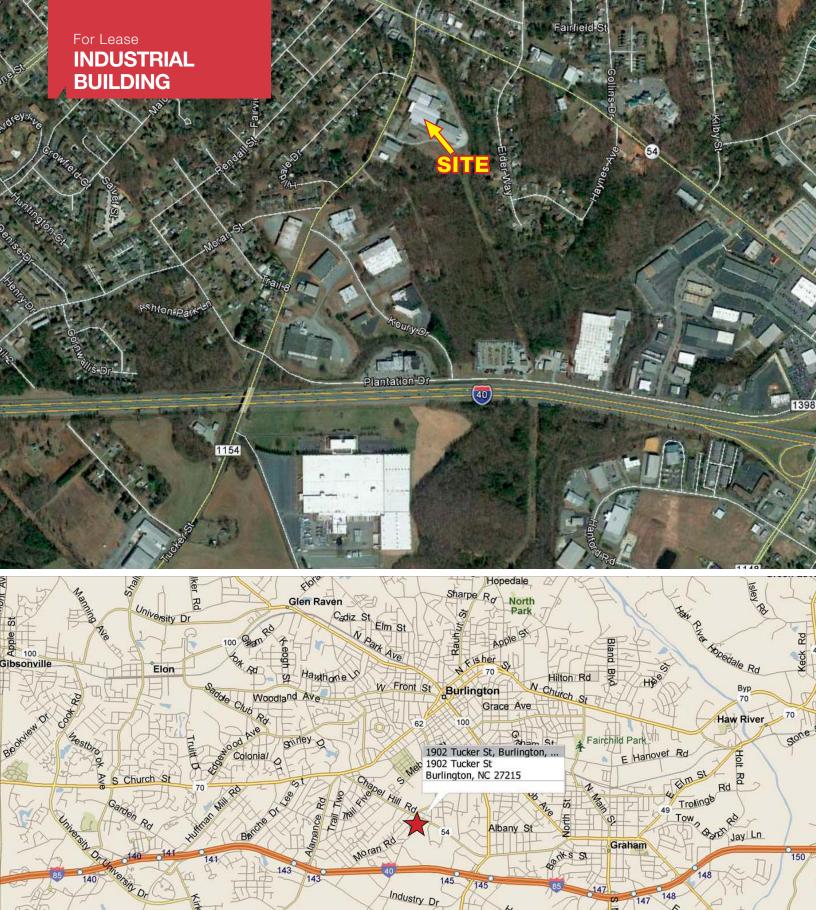

|
|----------------|----------|----------|----------|
| Population     | 7,295    | 50,728   | 92,620   |
| Total HH       | 3,049    | 21,088   | 36,564   |
| Avg. HH Income | \$47,946 | \$55,605 | \$59,603 |

NO WARRANTY OR REPRESENTATION, EXPRESS OR IMPLIED, IS MADE AS TO THE ACCURACY OF THE INFORMATION CONTAINED HEREIN, AND THE SAME IS SUBMITTED SUBJECT TO ERRORS, OMISSIONS, CHANGE OF PRICE, RENTAL OR OTHER CONDITIONS, PRIOR SALE, LEASE OR FINANCING, OR WITHDRAWAL WITHOUT NOTICE, AND OF ANY SPECIAL LISTING CONDITIONS IMPOSED BY OUR PRINCIPALS NO WARRANTIES OR REPRESENTATIONS ARE MADE AS TO THE CONDITION OF THE PROPERTY OR ANY HAZARDS CONTAINED THEREIN ARE ANY TO BE IMPLIED.

3005 S Church St Burlington, North Carolina 27215 +1 336 584 9033

naipt.com



# INTERIOR PHOTOS

















Cherry