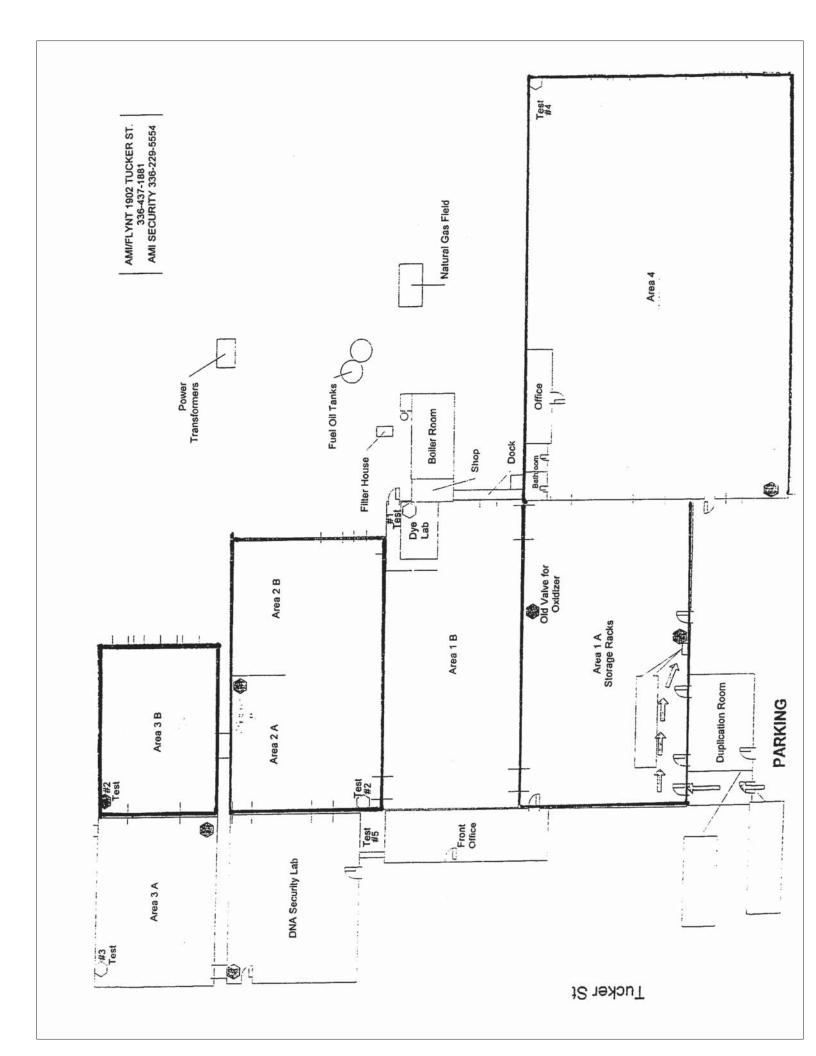

## **Property Features**

- 130,000 Total SF
- Area 1A 24,500 SF 12' ceiling height open storage
- Area 1B 20,000 SF 12-14' ceiling height open storage with dock access
- Area 2A 10,000 SF 14' ceiling with dock access
- Area 2B 10,000 SF 14' ceiling
- Area 3A and 3B 20,000 SF 18' ceiling with dock access
- 10,000 testing laboratory conditioned
- Office Area 2,485 SF
- Areas 3A and 3B are conditioned
- Area 4 30,800 SF 24' ceiling and 5 dock doors
- Fully fenced property with automatic gate
- For Lease: \$3.00/SF NNN