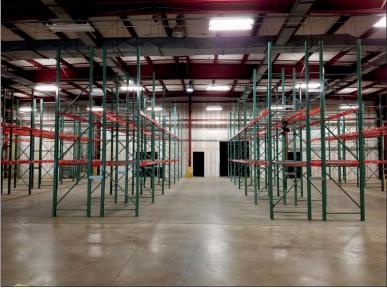

# INTERIOR PHOTOS

Cherry

## **Property Features**

- 130,000 Total SF
- Area 1A 24,500 SF 12' ceiling height open storage
- Area 1B 20,000 SF 12-14' ceiling height open storage with dock access
- Area 2A 10,000 SF 14' ceiling with dock access
- Area 2B 10,000 SF 14' ceiling
- Area 3A and 3B 20,000 SF 18' ceiling with dock access
- 10,000 testing laboratory conditioned
- Office Area 2,485 SF
- Areas 3A and 3B are conditioned
- Area 4 30,800 SF 24' ceiling and 5 dock doors
- Fully fenced property with automatic gate
- For Lease: \$3.00/SF NNN