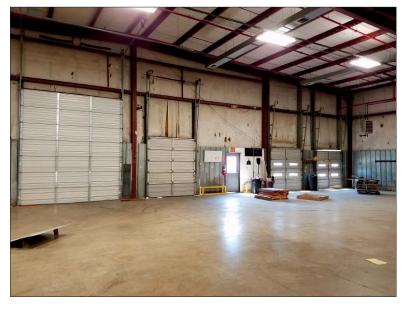

# INTERIOR PHOTOS

Cherry

## **Property Features**

- 130,000 Total SF
- Area 1A 24,500 SF 12' ceiling height open storage
- Area 1B 20,000 SF 12-14' ceiling height open storage with dock access
- Area 2A 10,000 SF 14' ceiling with dock access
- Area 2B 10,000 SF 14' ceiling
- Area 3A and 3B 20,000 SF 18' ceiling with dock access
- 10,000 testing laboratory conditioned
- Office Area 2,485 SF
- Areas 3A and 3B are conditioned
- Area 4 30,800 SF 24' ceiling and 5 dock doors
- Fully fenced property with automatic gate
- For Lease: \$3.00/SF NNN