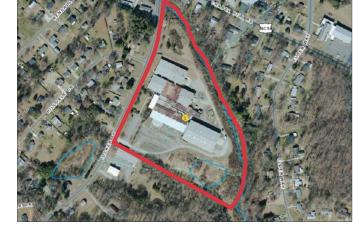

## 1902 Tucker Street

Burlington, North Carolina 27215

## **Property Features**

- 130,000 Total SF
- Area 1A 24,500 SF 12' ceiling height open storage
- Area 1B 20,000 SF 12-14' ceiling height open storage with dock access
- Area 2A 10,000 SF 14' ceiling with dock access
- Area 2B 10,000 SF 14' ceiling
- Area 3A and 3B 20,000 SF 18' ceiling with dock access
- 10,000 testing laboratory conditioned
- Office Area 2,485 SF
- Areas 3A and 3B are conditioned
- Area 4 30,800 SF 24' ceiling and 5 dock doors
- Fully fenced property with automatic gate
- For Lease: \$3.00/SF NNN