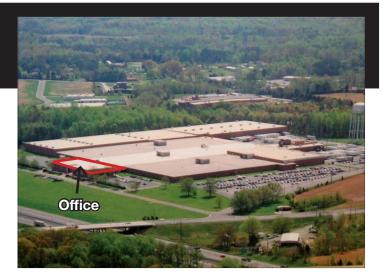

#### **Property Features**

- 38,000 SF Office Space
- Two Story Office building attached to a single-story manufacturing and warehouse structure
- High Visibility from I-40
- Ample Parking adjacent to building
- Signage on building and I-40 frontage available