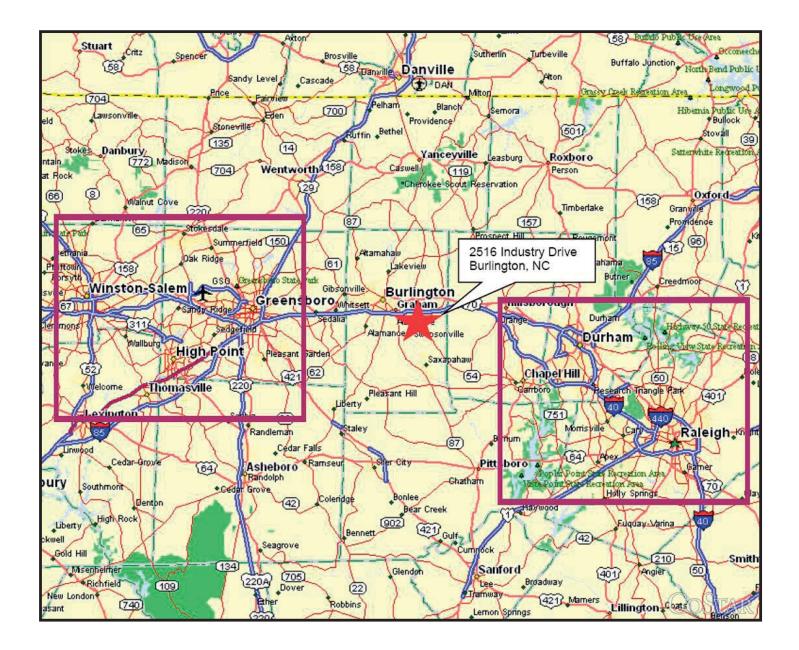

e structure
- High Visibility from I-40
- Ample Parking adjacent to building
- Signage on building and I-40 frontage available



For more information, contact: **Robbie Perkins, CCIM** +1 336 358 3219 • rperkins@naipt.com



500-D State Street Greensboro, North Carolina 27405 +1 336 373 0995 naipt.com

NO WARRANTY OR REPRESENTATION, EXPRESS OR IMPLIED, IS MADE AS TO THE ACCURACY OF THE INFORMATION CONTAINED HEREIN, AND THE SAME IS SUBMITTED SUBJECT TO ERRORS, OMISSIONS, CHANGE OF PRICE, RENTAL OR OTHER CONDITIONS, PRIOR SALE, LEASE OR FINANCING, OR WITHDRAWAL WITHOUT NOTICE, AND OF ANY SPECIAL LISTING CONDITIONS IMPOSED BY OUR PRINCIPALS NO WARRANTIES OR REPRESENTATIONS ARE MADE AS TO THE CONDITION OF THE PROPERTY OR ANY HAZARDS CONTAINED THEREIN ARE ANY TO BE IMPLIED.

### Regional Map



# Site Map



## Floor Plan