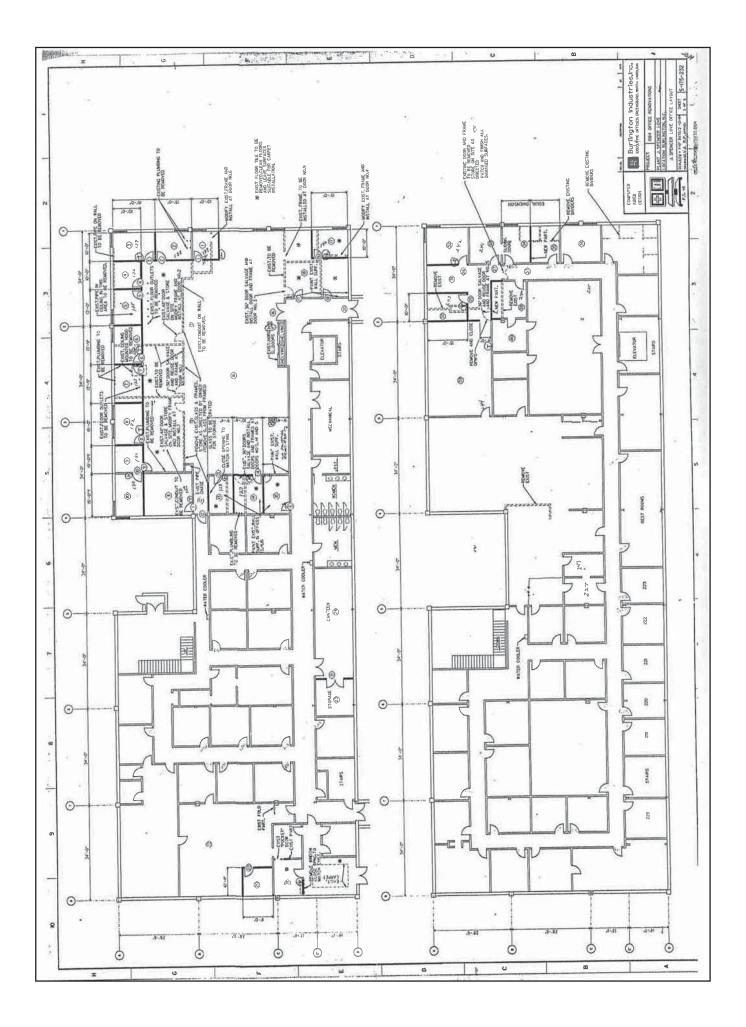

#### **Property Features**

- 38,000 SF Office Space
- Two Story Office building attached to a single-story manufacturing and warehouse structure
- High Visibility from I-40
- Ample Parking adjacent to building
- Signage on building and I-40 frontage available

## Floor Plan