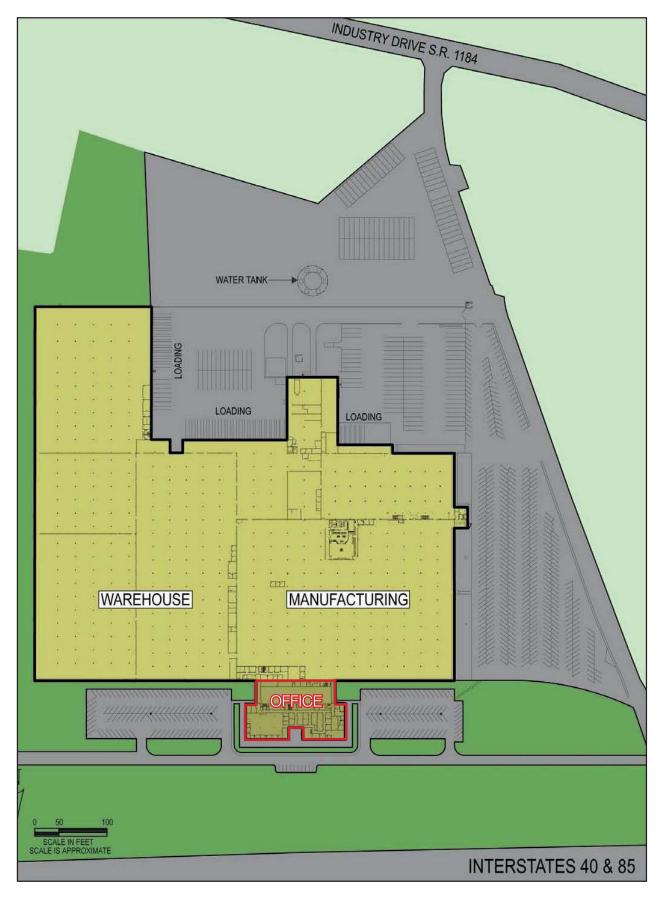

rom I-40
- Ample Parking adjacent to building
- Signage on building and I-40 frontage available



For more information, contact: **Robbie Perkins, CCIM** +1 336 358 3219 • rperkins@naipt.com



500-D State Street Greensboro, North Carolina 27405 +1 336 373 0995 naipt.com

NO WARRANTY OR REPRESENTATION, EXPRESS OR IMPLIED, IS MADE AS TO THE ACCURACY OF THE INFORMATION CONTAINED HEREIN, AND THE SAME IS SUBMITTED SUBJECT TO ERRORS, OMISSIONS, CHANGE OF PRICE, RENTAL OR OTHER CONDITIONS, PRIOR SALE, LEASE OR FINANCING, OR WITHDRAWAL WITHOUT NOTICE, AND OF ANY SPECIAL LISTING CONDITIONS IMPOSED BY OUR PRINCIPALS NO WARRANTIES OR REPRESENTATIONS ARE MADE AS TO THE CONDITION OF THE PROPERTY OR ANY HAZARDS CONTAINED THEREIN ARE ANY TO BE IMPLIED.

### Regional Map



# Site Map



## Floor Plan