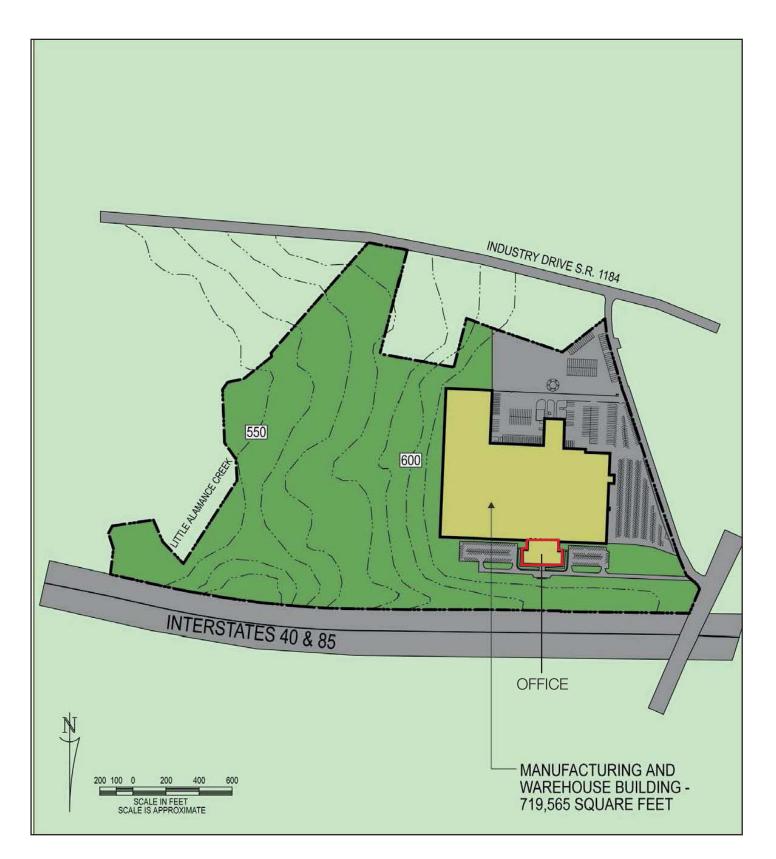

High Visibility from I-40
- Ample Parking adjacent to building
- Signage on building and I-40 frontage available



For more information, contact: **Robbie Perkins, CCIM** +1 336 358 3219 • rperkins@naipt.com



500-D State Street Greensboro, North Carolina 27405 +1 336 373 0995 naipt.com

NO WARRANTY OR REPRESENTATION, EXPRESS OR IMPLIED, IS MADE AS TO THE ACCURACY OF THE INFORMATION CONTAINED HEREIN, AND THE SAME IS SUBMITTED SUBJECT TO ERRORS, OMISSIONS, CHANGE OF PRICE, RENTAL OR OTHER CONDITIONS, PRIOR SALE, LEASE OR FINANCING, OR WITHDRAWAL WITHOUT NOTICE, AND OF ANY SPECIAL LISTING CONDITIONS IMPOSED BY OUR PRINCIPALS NO WARRANTIES OR REPRESENTATIONS ARE MADE AS TO THE CONDITION OF THE PROPERTY OR ANY HAZARDS CONTAINED THEREIN ARE ANY TO BE IMPLIED.

### Regional Map



# Site Map



## Floor Plan