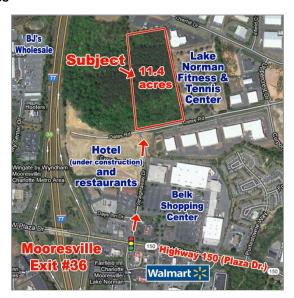

## **Property Description**

Prime location just minutes off I-77 with easy access from traffic light intersection on Hwy 150. Excellent development site for many potential commercial uses including fitness, medical, institutional, retail, office building, and industrial flex. Site is next to Talbert Business Park and surrounded by retail, hotels, and restaurants, and also adjacent to several new construction projects including Lake Norman Fitness & Tennis Center and Cliff Hangers Indoor Rock Climbing Complex.

#### **Highlights**

Prime Location just off I-77 (see aerial)

Excellent development site for many potential commercial uses including fitness, medical, institutional, retail, office bldg, industrial flex

Next to Talbert Business Park & surrounded by retail, hotels, restaurants, shopping

Several new developments adjacent to this site including a new hotel and Lake Norman Tennis Center