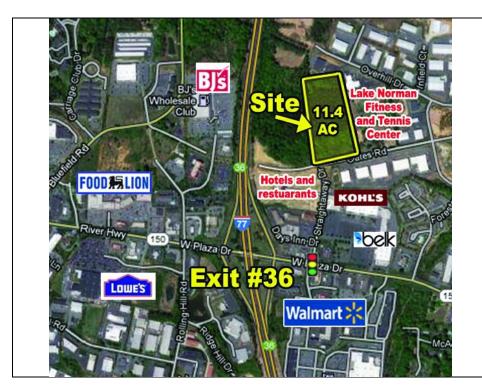

## **Property Description**

Prime location just minutes off I-77 with easy access from traffic light intersection on Hwy 150. Excellent development site for many potential commercial uses including fitness, medical, institutional, retail, office building, and industrial flex. Site is next to Talbert Business Park and surrounded by retail, hotels, and restaurants, and also adjacent to several new construction projects including Lake Norman Fitness & Tennis Center and Cliff Hangers Indoor Rock Climbing Complex.

#### **Highlights**

Prime Location just off I-77 (see aerial)

Excellent development site for many potential commercial uses including fitness, medical, institutional, retail, office bldg, industrial flex

Next to Talbert Business Park & surrounded by retail, hotels, restaurants, shopping

Several new developments adjacent to this site including a new hotel and Lake Norman Tennis Center