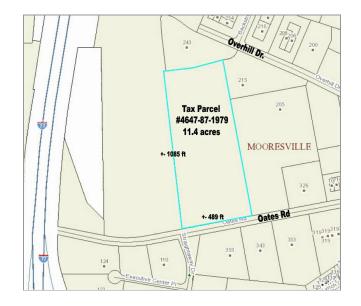

## **Property Details**

Price \$1,200,000 No. Unit Total Lot Size 11.40 AC Property Type Land

Property Sub-type Commercial Tax ID/APN 464781979 Status Active

**Property Notes** 