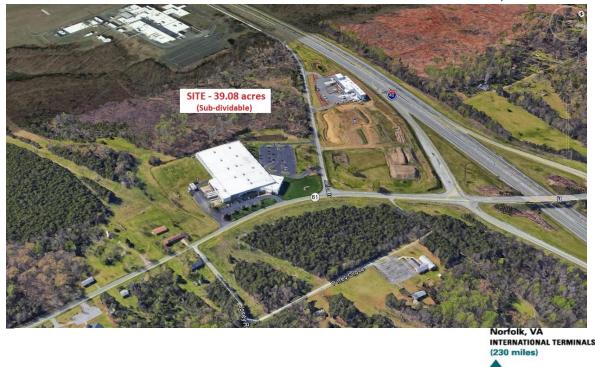

## **Rock Creek Center**

Whitsett, NC

Lots 26 & 27 39.08 +/- Acres

## Rock Creek Center - Lots 26 & 27

THE REAL PROPERTY OF THE PROPE

Whitsett, North Carolina

# $39.08 \pm Acres$ (Can be Subdivided)

All information provided regarding property for sale, lease, or financing is from sources deemed reliable, but no warranty or representation is made as to the accuracy thereof and same is submitted subject to errors, omissions, change of price, lease or other conditions, prior sale, lease or financing or withdrawal without notice. No liability of any kind is to be imposed on the broker herein.