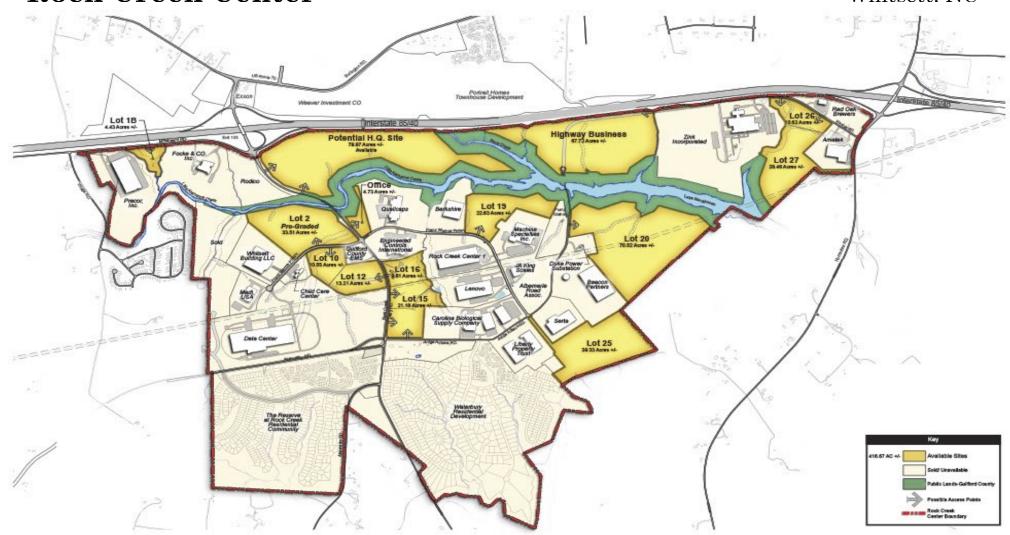

## **Rock Creek Center**

Whitsett, NC

Lots 26 & 27 39.08 +/- Acres

## Rock Creek Center - Lots 26 & 27

THE REAL PROPERTY OF THE PROPE

Whitsett, North Carolina

# $39.08 \pm Acres$ (Can be Subdivided)

All information provided regarding property for sale, lease, or financing is from sources deemed reliable, but no warranty or representation is made as to the accuracy thereof and same is submitted subject to errors, omissions, change of price, lease or other conditions, prior sale, lease or financing or withdrawal without notice. No liability of any kind is to be imposed on the broker herein.

# **Rock Creek Center**

| Type of Property            | Land                  |
|-----------------------------|-----------------------|
| # Acres of Site             | 39.08 acres           |
| Topography                  | Gently Rolling        |
| Type of Location            | Business Park         |
| Industrial/ Business Park   | Rock Creek Center     |
| In City Limits              | No                    |
| Zoning                      | LI - Light Industrial |
| Former Use                  | Farm Land             |
| Available Due Diligence     | Minimal               |
| Access Road                 | NC Hwy 61             |
| Nearest Interstate/ Highway | I 40 / 85             |
| Area Airports               | GSO & RDU             |
| Rail Access                 | None                  |
| Sale Price per Acre         | \$65,000 / acre       |
| Availability                | Immediate             |
| Utilities/Providers         |                       |
| Electricity                 | Duke Energy           |
| Natural Gas                 | Piedmont NG           |
| Telecommunications          | AT&T / Others         |
| Water                       | City of Greensboro    |
| Waste Water                 | City of Greensboro    |