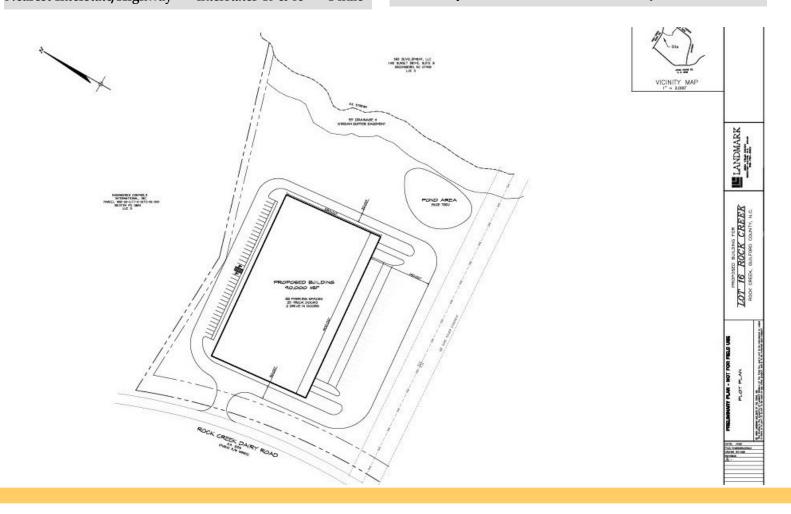

### Whitsett, NC

Type of PropertyLand# Acres of Site $9.8 \pm$ 

**Topography** Level

**Type of Location** Business Park

Industrial / Business Park Rock Creek Center

Zoning Light Industrial

In City Limits? No

Former Use Vacant land

Available Due Diligence Minimal

Access Road Rock Creek Dairy Rd.

**Nearest Interstate/Highway** Interstates 40 & 85 - < 1 mile

GSO - 23 miles **Area Airports** 

Airports RDU - 53 miles