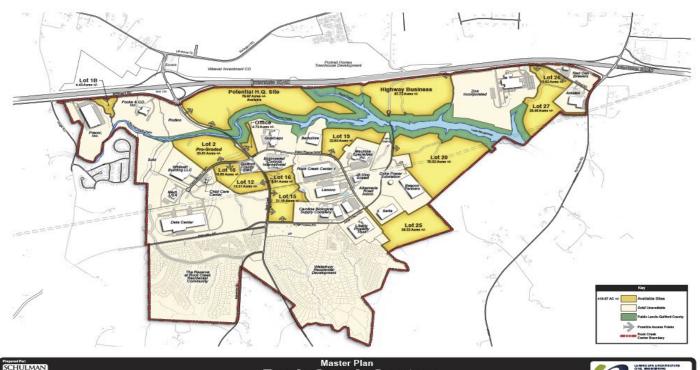

# **Rock Creek Center**

### Whitsett, NC

Type of PropertyLand# Acres of Site $9.8 \pm$ 

**Topography** Level

**Type of Location** Business Park

Industrial / Business Park Rock Creek Center

Zoning Light Industrial

In City Limits? No