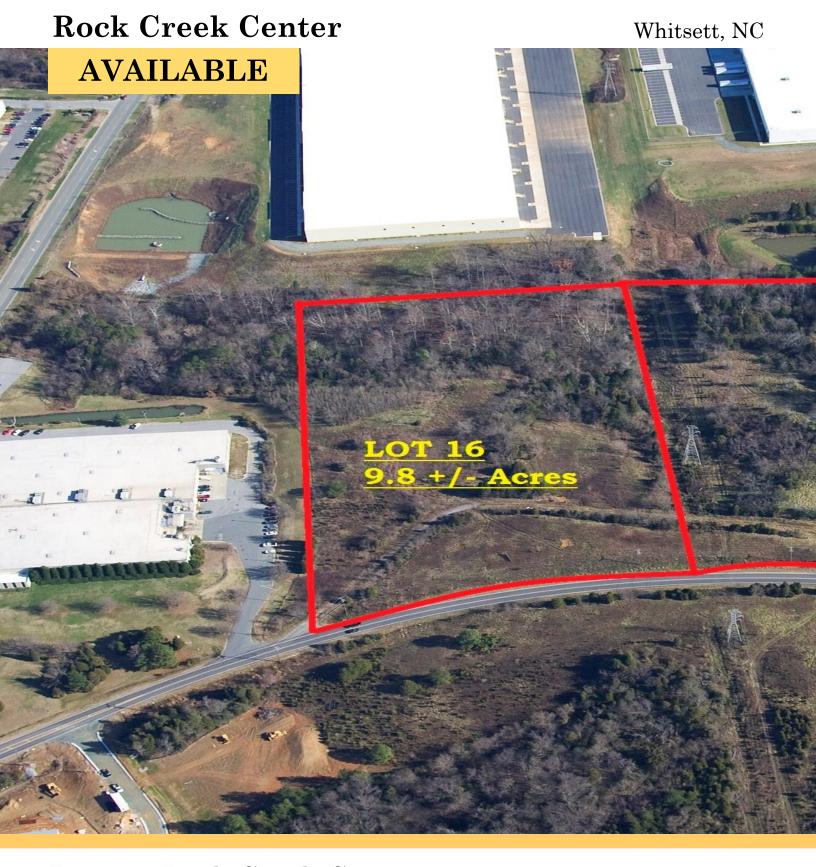

# Lot 16 - Rock Creek Center

Whitsett, North Carolina

# $9.8 \pm Acres$

All information provided regarding property for sale, lease, or financing is from sources deemed reliable, but no warranty or representation is made as to the accuracy thereof and same is submitted subject to errors, omissions, change of price, lease or other conditions, prior sale, lease or financing or withdrawal without notice. No liability of any kind is to be imposed on the broker herein.

### Whitsett, NC

Type of PropertyLand# Acres of Site $9.8 \pm$ 

**Topography** Level

**Type of Location** Business Park

Industrial / Business Park Rock Creek Center

Zoning Light Industrial

In City Limits? No