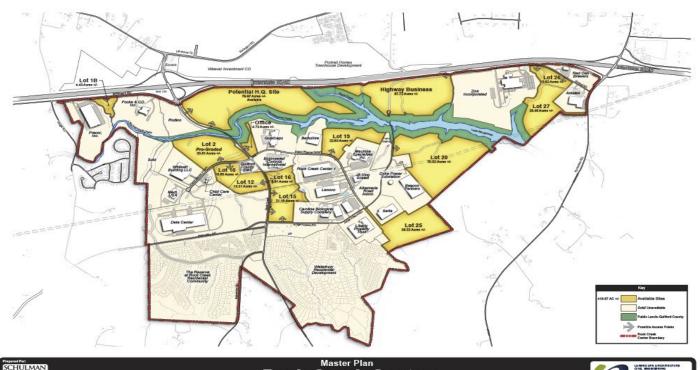

### Whitsett, NC

Type of Property Land # Acres of Site 21.33  $\pm$ 

Topography Level

**Type of Location** Business Park

Industrial / Business Park Rock Creek Center

Zoning Light Industrial

In City Limits? No