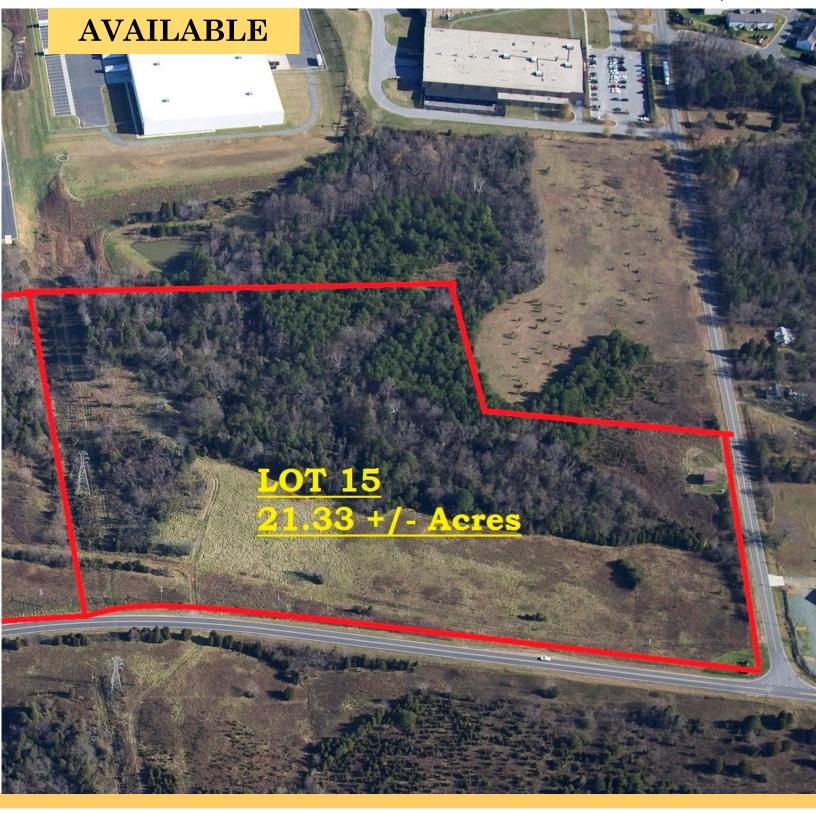

# **Rock Creek Center**

Whitsett, NC

Lot 15
Whitsett, North Carolina

 $21.33 \pm Acres$ 

All information provided regarding property for sale, lease, or financing is from sources deemed reliable, but no warranty or representation is made as to the accuracy thereof and same is submitted subject to errors, omissions, change of price, lease or other conditions, prior sale, lease or financing or withdrawal without notice. No liability of any kind is to be imposed on the broker herein.

### Whitsett, NC

Type of Property Land # Acres of Site 21.33  $\pm$ 

Topography Level

**Type of Location** Business Park

Industrial / Business Park Rock Creek Center

Zoning Light Industrial

In City Limits? No