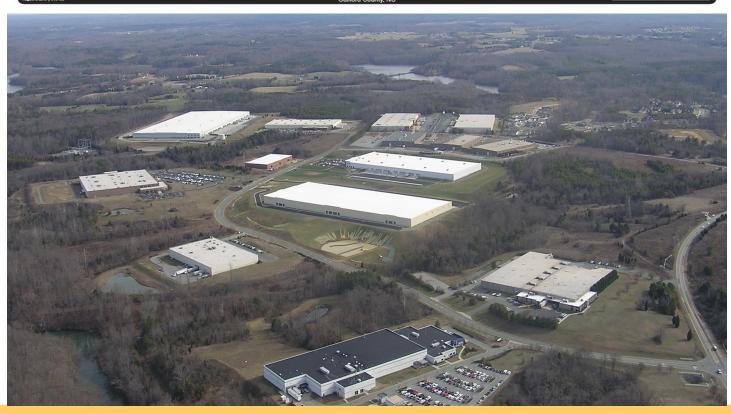

### Rock Creek Center (Lot 19)

Whitsett, NC

Type of Property Land

# Acres of Site 22.63 ± (sub-dividable)

Topography Level

**Type of Location** Business Park

Industrial / Business Park Rock Creek Center

Zoning Light Industrial

In City Limits? No

Former Use Vacant land

Available Due Diligence Minimal