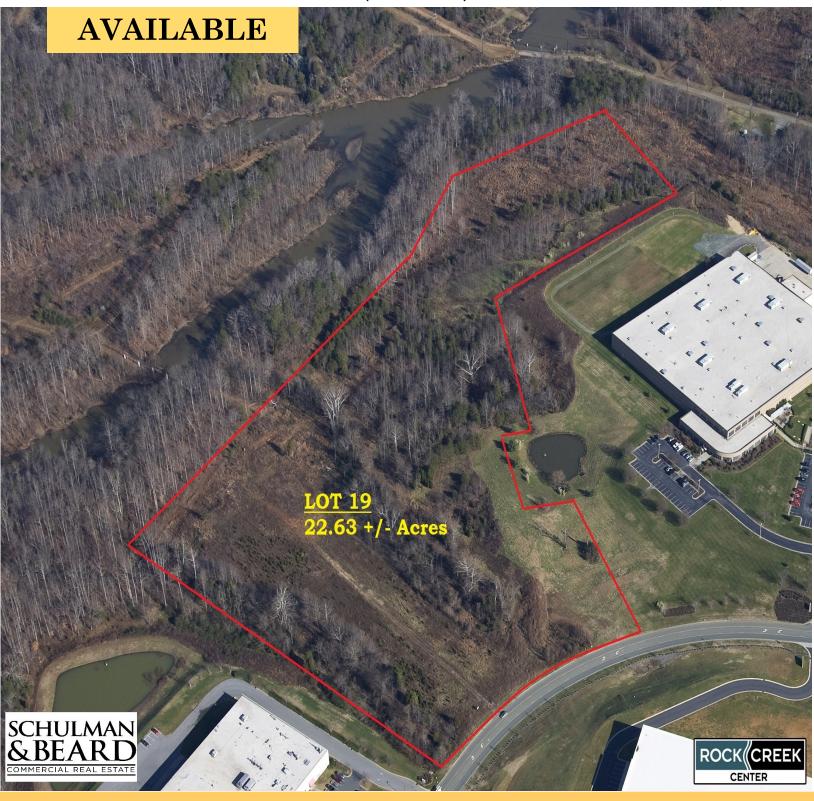

## Rock Creek Center (Lot 19)

Whitsett, NC

### 6509 Franz Warner Pkwy

Whitsett, North Carolina

 $22.63 \pm Acres$  (Lot 19) (Can be subdivided)

All information provided regarding property for sale, lease, or financing is from sources deemed reliable, but no warranty or representation is made as to the accuracy thereof and same is submitted subject to errors, omissions, change of price, lease or other conditions, prior sale, lease or financing or withdrawal without notice. No liability of any kind is to be imposed on the broker herein.

# Acres of Site 22.63 ± (sub-dividable)

Topography Level

**Type of Location** Business Park

Industrial / Business Park Rock Creek Center

Zoning Light Industrial

In City Limits? No

Former Use Vacant land

Available Due Diligence Minimal