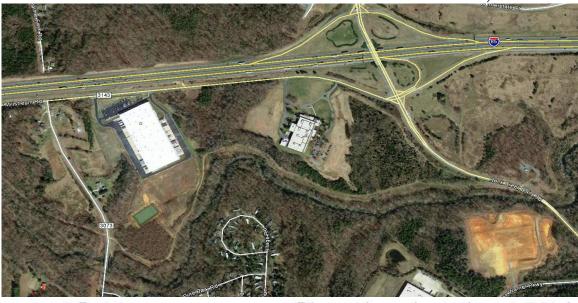

Industrial/ Business Park Rock Creek Center

In City Limits No

**Zoning** LI w/ Retail

Former Use Agriculture

**Available Due Diligence** Survey Plat

Access Road Millstream Road

Nearest Interstate/ Highway Fronts I 40/85

Area Airports PTI & RDU

Rail Access No

Sale Price per Acre \$125,000.00

**Availability** Immediate

**Utilities/Providers** 

Electricity Duke Energy

Distance to Nearest Substation 1.5 miles

Natural Gas Piedmont NG