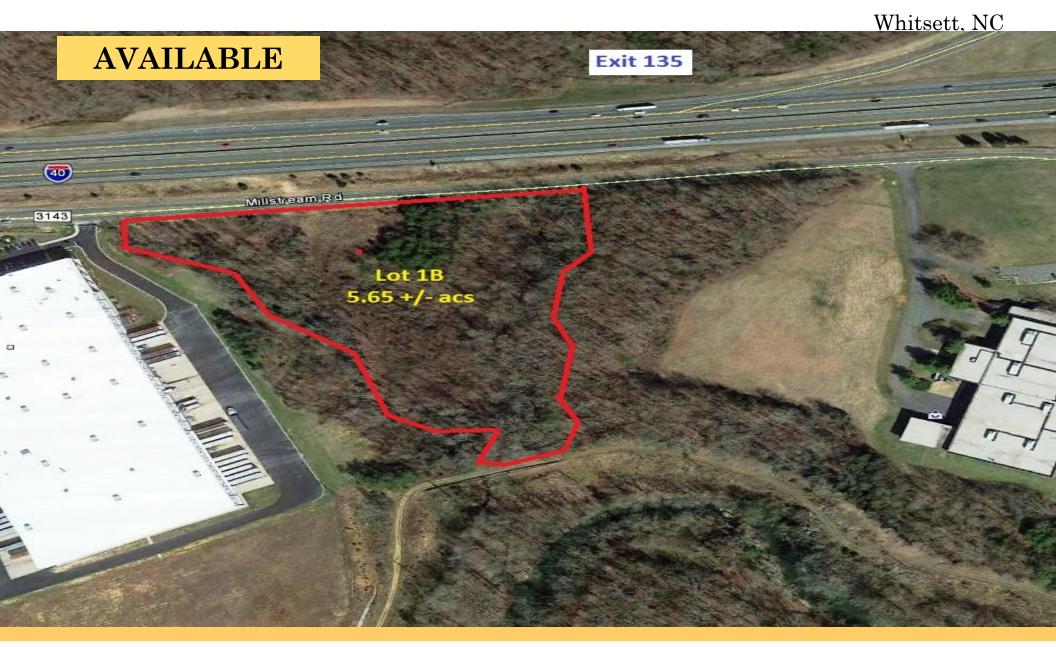

## Millstream Road

Whitsett, North Carolina

## $5.65 \pm Acres$ Interstate Frontage

All information provided regarding property for sale, lease, or financing is from sources deemed reliable, but no warranty or representation is made as to the accuracy thereof and same is submitted subject to errors, omissions, change of price, lease or other conditions, prior sale, lease or financing or withdrawal without notice. No liability of any kind is to be imposed on the broker herein.

COMMERCIAL REAL ESTATE

125 South Elm Street, Suite 403 Greensboro, NC 27401

336.282.3773 www.ssbre.com

Whitsett, NC

**Type of Property** Land # **Acres of Site** 5.65 ±

**Topography** Mostly Flat

Type of Location Interstate Front

Industrial/ Business Park Rock Creek Center

In City Limits No

**Zoning** LI w/ Retail

Former Use Agriculture

**Available Due Diligence** Survey Plat

Access Road Millstream Road

Nearest Interstate/ Highway Fronts I 40/85