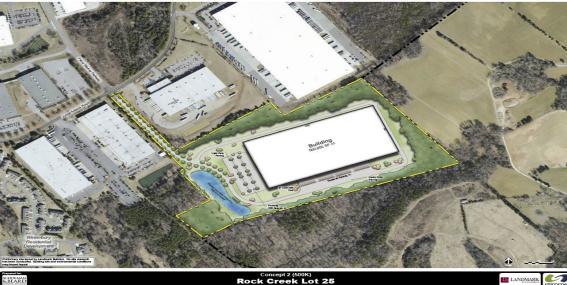

## Rock Creek Center

Whitsett, NC

Type of Property Land

# Acres of Site 39.33 acres

**Topography** Gently Rolling

**Type of Location** Business Park

Industrial/ Business Park Rock Creek Center

In City Limits No

**Zoning** LI - Light Industrial

Former Use Farm Land