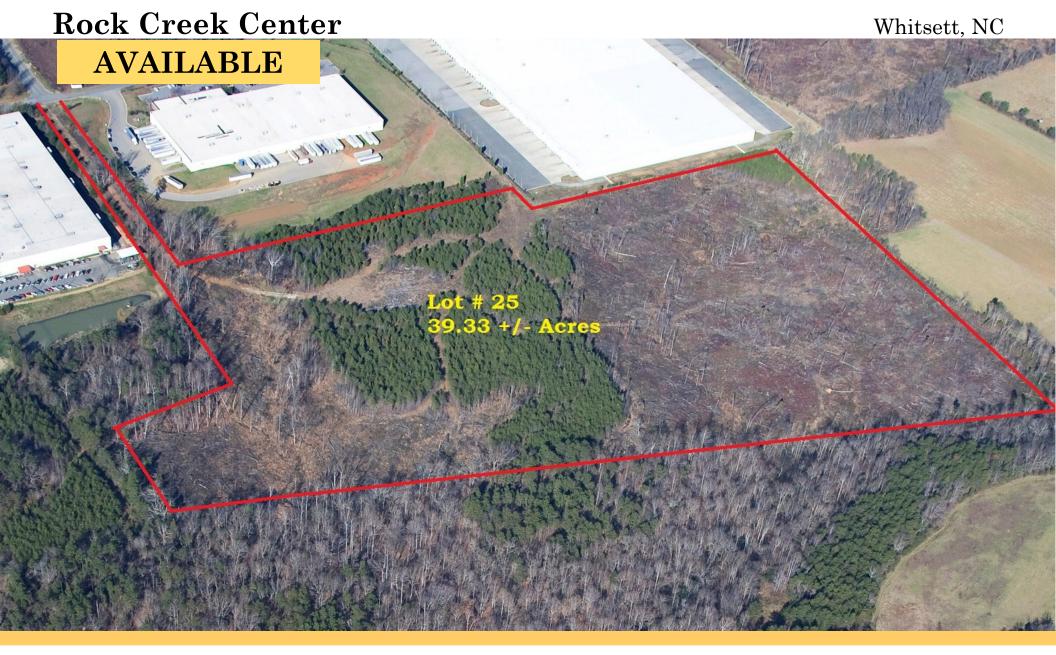

Rock Creek Center - Lot 25

Whitsett, North Carolina

 $39.33 \pm Acres$ 

All information provided regarding property for sale, lease, or financing is from sources deemed reliable, but no warranty or representation is made as to the accuracy thereof and same is submitted subject to errors, omissions, change of price, lease or other conditions, prior sale, lease or financing or withdrawal without notice. No liability of any kind is to be imposed on the broker herein.

## Rock Creek Center

Whitsett, NC

Type of Property Land

# Acres of Site 39.33 acres

**Topography** Gently Rolling

**Type of Location** Business Park

Industrial/ Business Park Rock Creek Center

In City Limits No

**Zoning** LI - Light Industrial

Former Use Farm Land