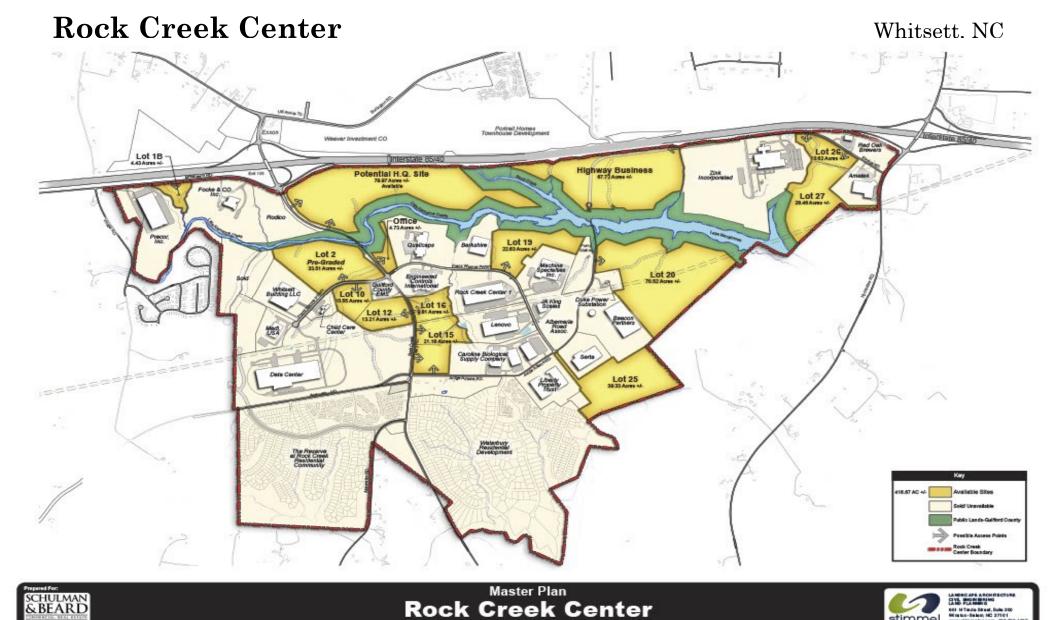

## Rock Creek Center

Whitsett, NC

Type of Property Land

# Acres of Site 39.33 acres

**Topography** Gently Rolling

**Type of Location** Business Park

Industrial/ Business Park Rock Creek Center

In City Limits No

**Zoning** LI - Light Industrial

Former Use Farm Land

Available Due Diligence Significant

Access Road Judge Adams Rd.

Nearest Interstate/ Highway I 40 / 85

Area Airports GSO & RDU

Rail Access None

Sale Price per Acre \$75,000 / acre

**Availability** Immediate

**Utilities/Providers** 