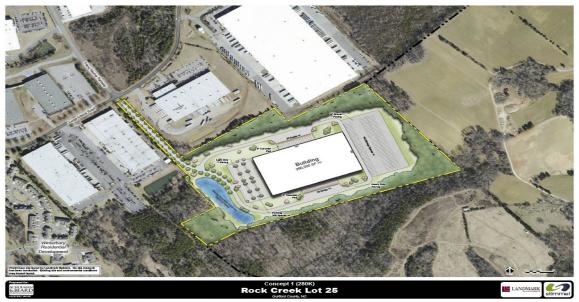

## Rock Creek Center

Whitsett, NC

Type of Property Land

# Acres of Site 39.33 acres

**Topography** Gently Rolling

**Type of Location** Business Park

Industrial/ Business Park Rock Creek Center

In City Limits No

**Zoning** LI - Light Industrial

Former Use Farm Land