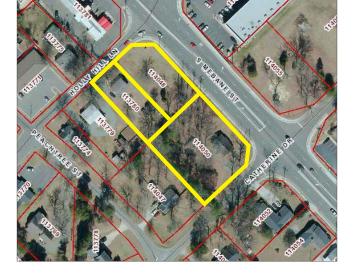

## **Property Features**

- 1.5 acres
- Currently zoned Conditional Business Townhomes (20 units)
- Great Access to South Mebane Street and Huffman Mill Rd.
- Holly Hill Mall and Business Center is one block west
- Neighboring Businesses: Krispy Kreme, Subway, Sleepy's Mattress, Sear's Auto, Taco Bell and Starbucks
- For Sale: \$425,000