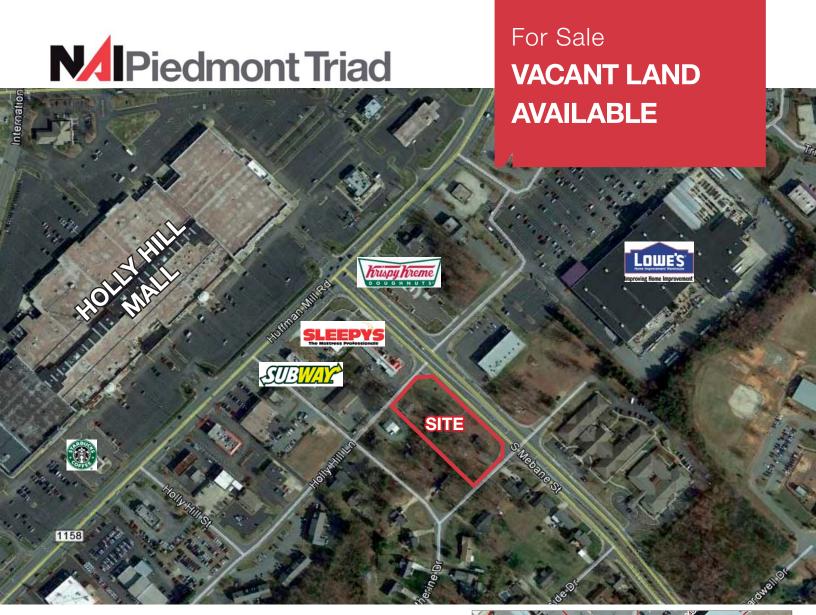

## **Property Features**

- 1.5 acres
- Currently zoned Conditional Business Townhomes (20 units)
- Great Access to South Mebane Street and Huffman Mill Rd.
- Holly Hill Mall and Business Center is one block west
- Neighboring Businesses: Krispy Kreme, Subway, Sleepy's Mattress, Sear's Auto, Taco Bell and Starbucks
- For Sale: \$425,000