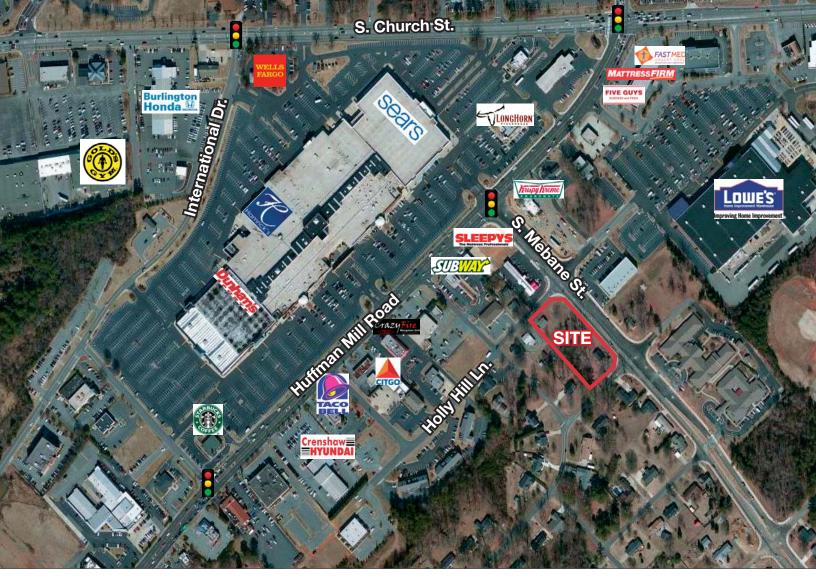

## **Property Features**

- 1.5 acres
- Currently zoned Conditional Business Townhomes (20 units)
- Great Access to South Mebane Street and Huffman Mill Rd.
- Holly Hill Mall and Business Center is one block west
- Neighboring Businesses: Krispy Kreme, Subway, Sleepy's Mattress, Sear's Auto, Taco Bell and Starbucks
- For Sale: \$425,000