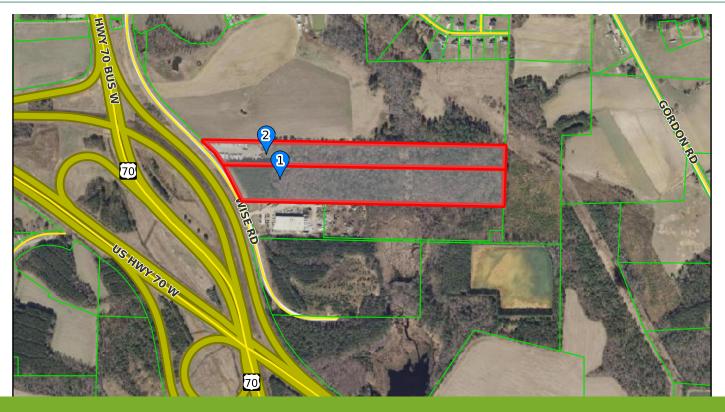

WISE ROAD Clayton, NC

34.50+/- Acres
Land for LEASE

INFORMATION: Located on Wise Rd beside the former Wise Recycling building.
Just off the Hwy 70 Bypass and Hwy 70 Business interchange. Secure fencing on 3 sides of the lot with the owner willing to close in the fencing on the 4th side (road frontage). Ideal user would be large equipment or machinery storage. Owner willing to subdivide, rate negotiable.