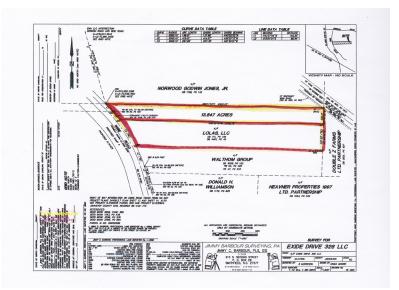

WISE ROAD Clayton, NC

34.50+/- Acres
Land for LEASE

INFORMATION: Located on Wise Rd beside the former Wise Recycling building.
Just off the Hwy 70 Bypass and Hwy 70 Business interchange. Secure fencing on 3 sides of the lot with the owner willing to close in the fencing on the 4th side (road frontage). Ideal user would be large equipment or machinery storage. Owner willing to subdivide, rate negotiable.