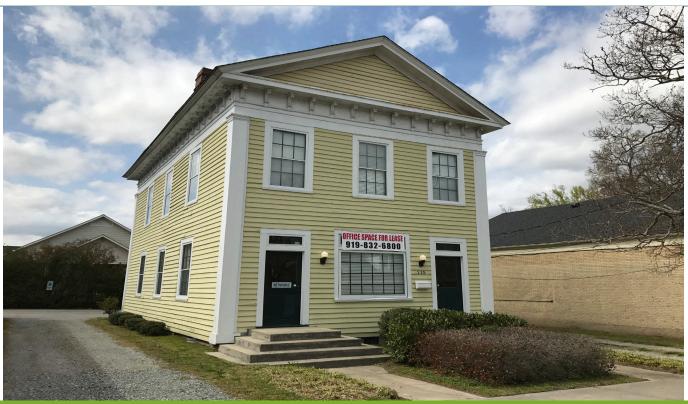

## 115 N. 2nd Street Smithfield, NC 27577

+/-2,100 **Square Foot** Office Building For Sale or Lease

**LOCATION:** Located in downtown Smithfield. This is the Brooks Building which was the former Historic **Smithfield Mosonic Lodge.** 

- **Two Story**
- Four large offices, reception or conference rooms.
- Seven disignated parking spaces in rear plus street side parking.
- Lower story kitchenette
- **O&I Zoning**

**REMARKS**: This building has been completely renovated and is ready for occupancy.