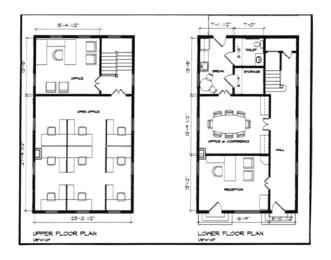

- **Two Story**
- Four large offices, reception or conference rooms.
- Seven disignated parking spaces in rear plus street side parking.
- Lower story kitchenette
- **O&I Zoning**

**REMARKS**: This building has been completely renovated and is ready for occupancy.