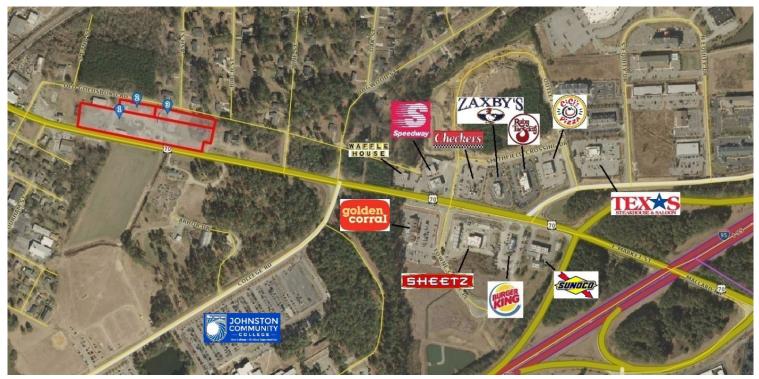

## US Hwy 70 Business Smithfield, NC 27577

+/- 4.5 Acres Land for Sale

AVAILABLE: +/- 4.5 acres with road frontage and access on US 70 Business/E Market Street.

DETAILS: Located in a highly trafficked commercial area of Smithfield, just 0.3 miles east of Brightleaf Boulevard and half a mile from I-95. Johnston County Community College sits right across the street and the property is within close proximity of major national retailers such as Sheetz, Speedway, Zaxby's and Burger King.