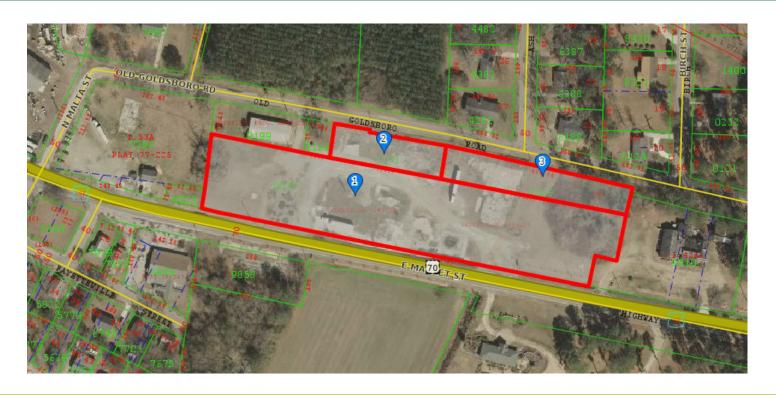

## US Hwy 70 Business Smithfield, NC 27577

+/- 4.5 Acres Land for Sale

AVAILABLE: +/- 4.5 acres with road frontage and access on US 70 Business/E Market Street.

DETAILS: Located in a highly trafficked commercial area of Smithfield, just 0.3 miles east of Brightleaf Boulevard and half a mile from I-95. Johnston County Community College sits right across the street and the property is within close proximity of major national retailers such as Sheetz, Speedway, Zaxby's and Burger King.