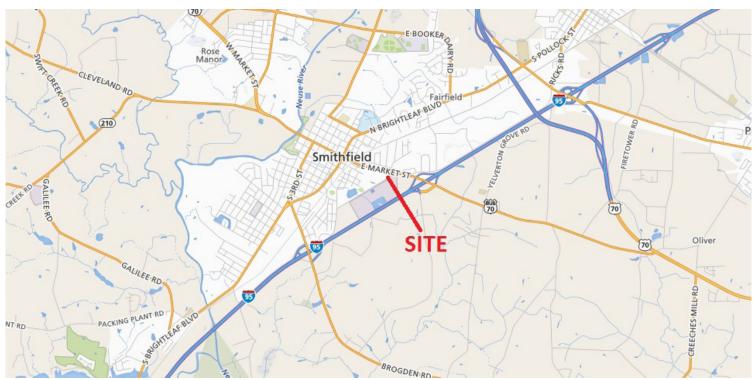

## US Hwy 70 Business Smithfield, NC 27577

+/- 4.5 Acres Land for Sale

AVAILABLE: +/- 4.5 acres with road frontage and access on US 70 Business/E Market Street.

DETAILS: Located in a highly trafficked commercial area of Smithfield, just 0.3 miles east of Brightleaf Boulevard and half a mile from I-95. Johnston County Community College sits right across the street and the property is within close proximity of major national retailers such as Sheetz, Speedway, Zaxby's and Burger King.