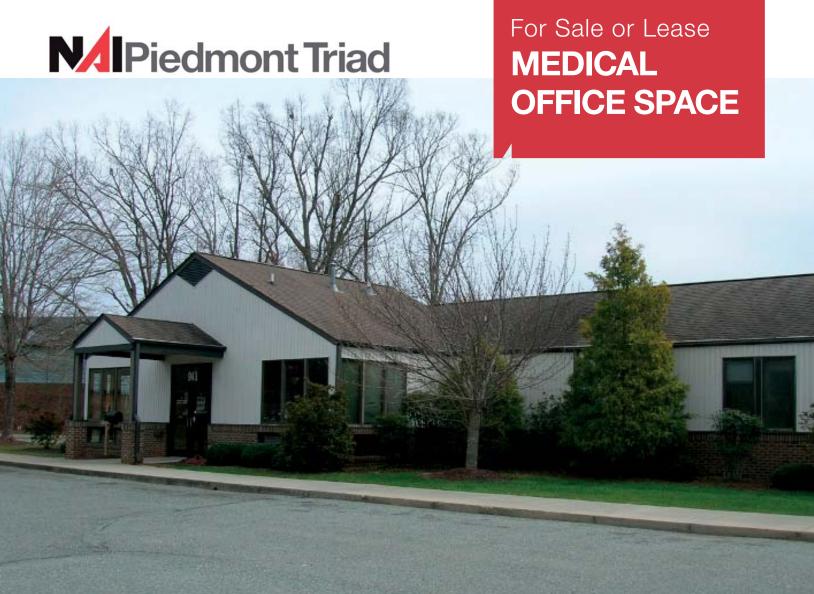

## 943 S. Fifth St

Mebane, North Carolina 27302

### **Property Features**

- Approximately 2,900 SF of medical office in a free standing building on 1.08 acres of land
- Building built in 1994
- 30 surface parking spaces on site
- Great visibility
- Close to Interstate corridor and Cone/ARMC Mebane surgical center: Cone Cancer Center
- For Lease: \$20.00/SF NNN
- For Sale: \$625,000