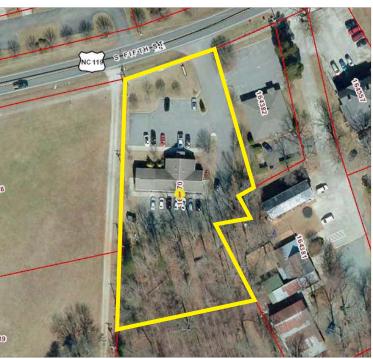

### **Property Features**

- Approximately 2,900 SF of medical office in a free standing building on 1.08 acres of land
- Building built in 1994
- 30 surface parking spaces on site
- Great visibility
- Close to Interstate corridor and Cone/ARMC Mebane surgical center: Cone Cancer Center
- For Lease: \$20.00/SF NNN
- For Sale: \$625,000