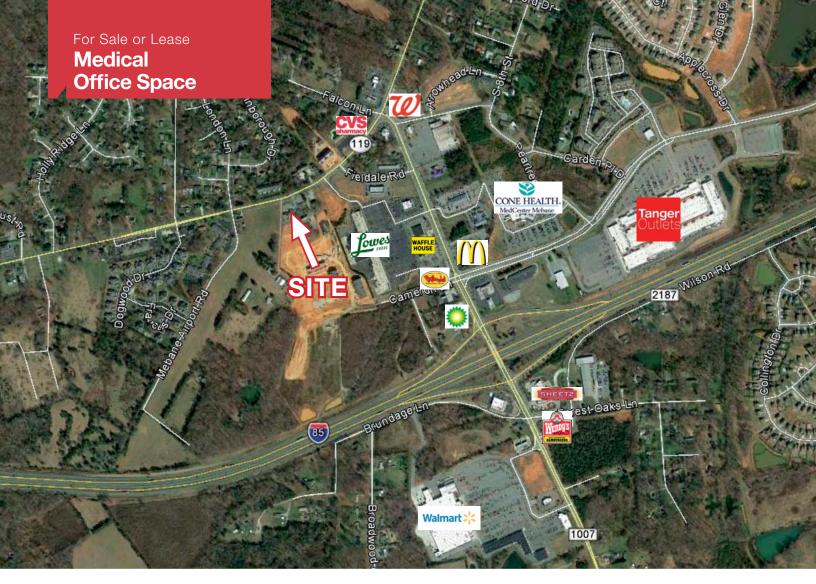

### **Property Features**

- Approximately 2,900 SF of medical office in a free standing building on 1.08 acres of land
- Building built in 1994
- 30 surface parking spaces on site
- Great visibility
- Close to Interstate corridor and Cone/ARMC Mebane surgical center: Cone Cancer Center
- For Lease: \$20.00/SF NNN
- For Sale: \$625,000