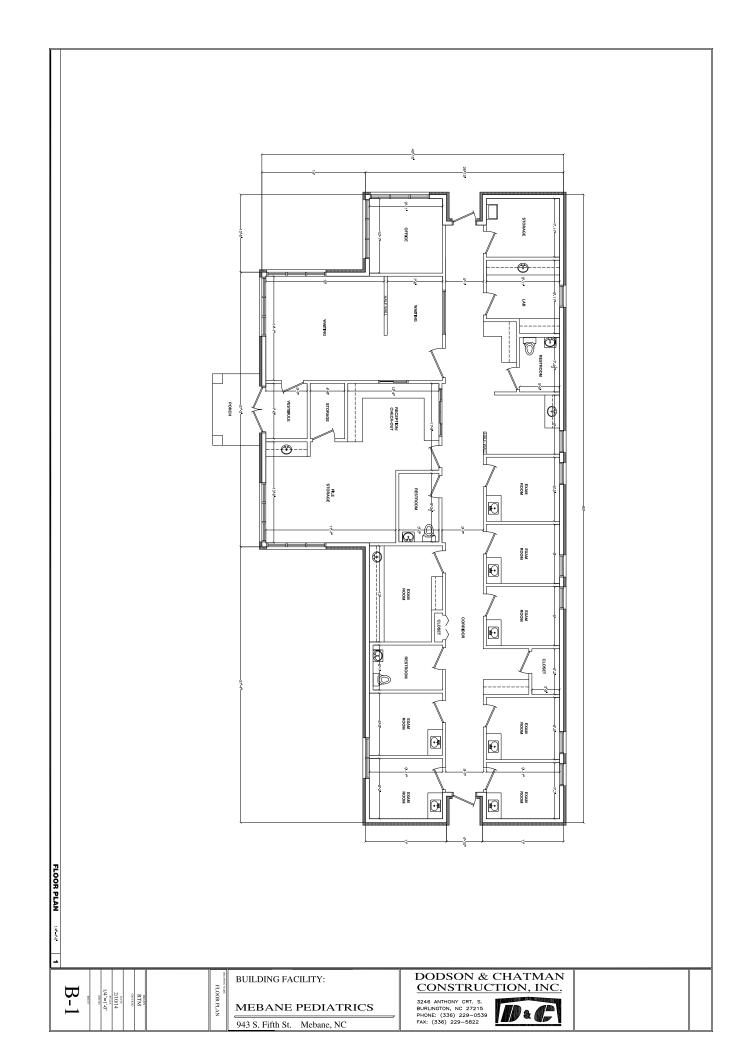

## 943 S. Fifth St

Mebane, North Carolina 27302

### **Property Features**

- Approximately 2,900 SF of medical office in a free standing building on 1.08 acres of land
- Building built in 1994
- 30 surface parking spaces on site
- Great visibility
- Close to Interstate corridor and Cone/ARMC Mebane surgical center: Cone Cancer Center
- For Lease: \$20.00/SF NNN
- For Sale: \$625,000