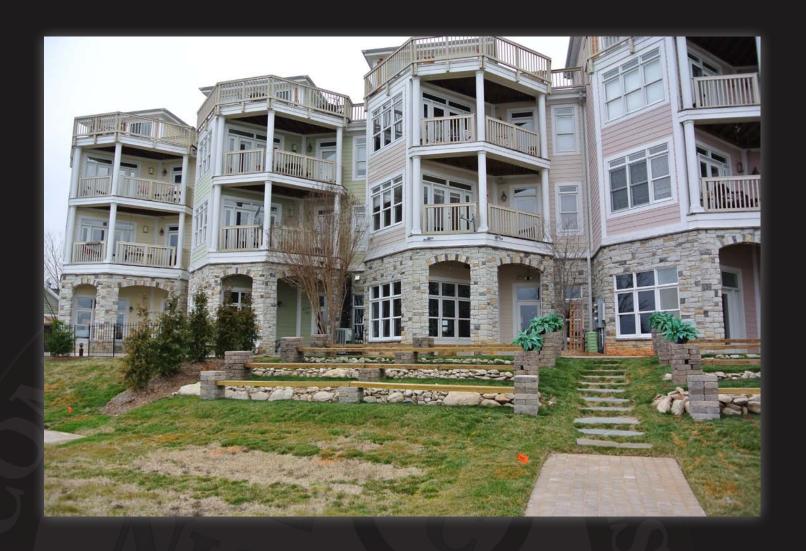

# Harbor Point Village

637 Williamson Road Mooresville, NC 28117

## SITE ATTRIBUTES

- Total Square Feet: 6,581
  Suite 100 3,065 SF Fully Equipped
  Restaurant Space Leased
  Suite 102 1,816 SF Leased
  Suite 103 1,700 SF Available
- Zoning: NMX
- Lease Rate: \$17.50/SF NNN
- Sales Price: \$195/SF