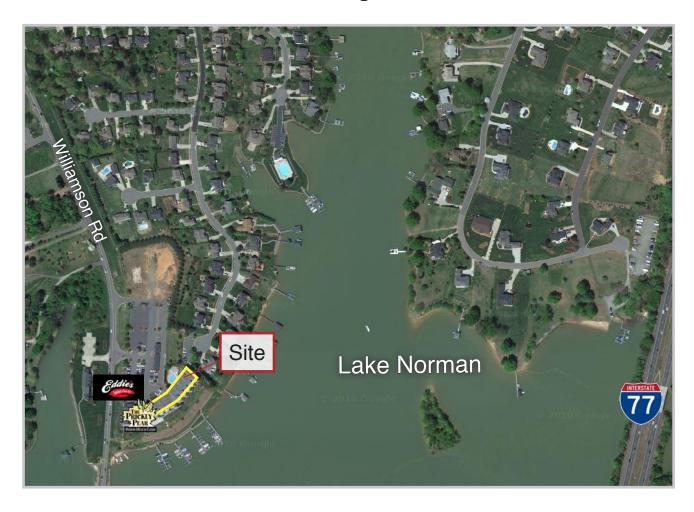

#### **LOCATION**

Harbor Point Village is located along Williamson Road in Mooresville, NC. This road is one of the most heavily traveled in all of Mooresville with traffic counts at 25,000 cars per day. Right off of I-77 near Exit 33, this location has premium signage visibility and has easy access to high-income Lake Norman communities which have numerous household incomes surmounting \$100,000.

Traffic Counts: 25,000 VPD along Williamson Rd at I-77