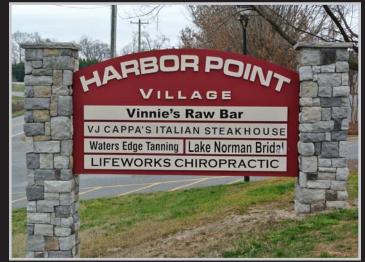

Suite 100 3,065 SF Fully Equipped
  Restaurant Space Leased
  Suite 102 1,816 SF Leased
  Suite 103 1,700 SF Available
- Zoning: NMX
- Lease Rate: \$17.50/SF NNN
- Sales Price: \$195/SF



### USE

Harbor Point Village is zoned Neighborhood Mixed Use. The units are appropriate for live/work. The flexible zoning allows for a number of uses including retail, office, medical office or residential.



#### **DEMOGRAPHICS**

|                          | 1 Mile    | 3 Miles  | 5 Miles  |
|--------------------------|-----------|----------|----------|
| Total Population         | 3,774     | 29,876   | 62,459   |
| Total Daytime Population | 11,768    | 36,792   | 69,639   |
| Avg HH Income            | \$101,502 | \$91,010 | \$87,771 |

Traffic Counts: 25,000 VPD along Williamson Rd at I-77





#### SITE PLAN





For more information please contact: Josh Beaver josh@thenicholscompany.com 704.373.9797