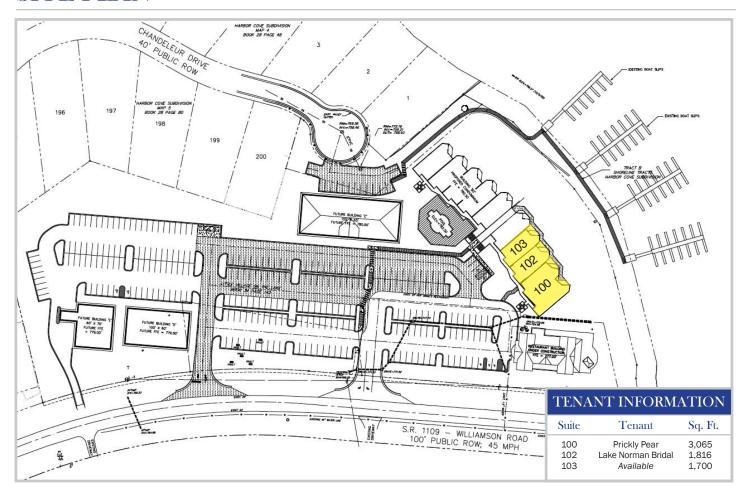

## SITE ATTRIBUTES

- Total Square Feet: 6,581
  Suite 100 3,065 SF Fully Equipped
  Restaurant Space Leased
  Suite 102 1,816 SF Leased
  Suite 103 1,700 SF Available
- Zoning: NMX
- Lease Rate: \$17.50/SF NNN
- Sales Price: \$195/SF

#### SITE PLAN

For more information please contact: Josh Beaver josh@thenicholscompany.com 704.373.9797