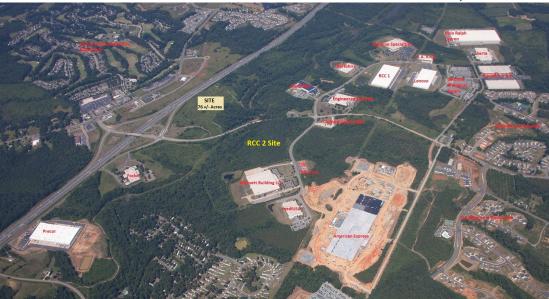

Exit 135 - I 40/85 @ Rock Creek Dairy Rd. Whitsett, North Carolina

## $76 \pm Acres$

All information provided regarding property for sale, lease, or financing is from sources deemed reliable, but no warranty or representation is made as to the accuracy thereof and same is submitted subject to errors, omissions, change of price, lease or other conditions, prior sale, lease or financing or withdrawal without notice. No liability of any kind is to be imposed on the broker herein.

## Whitsett, NC

Type of Property Land
# Acres of Site 76 ±

**Topography** Flat/Gentle Slope

**Type of Location** Interstate Frontage

Industrial/ Business Park Rock Creek Center

In City Limits No

Zoning LI/OI (allows Retail)