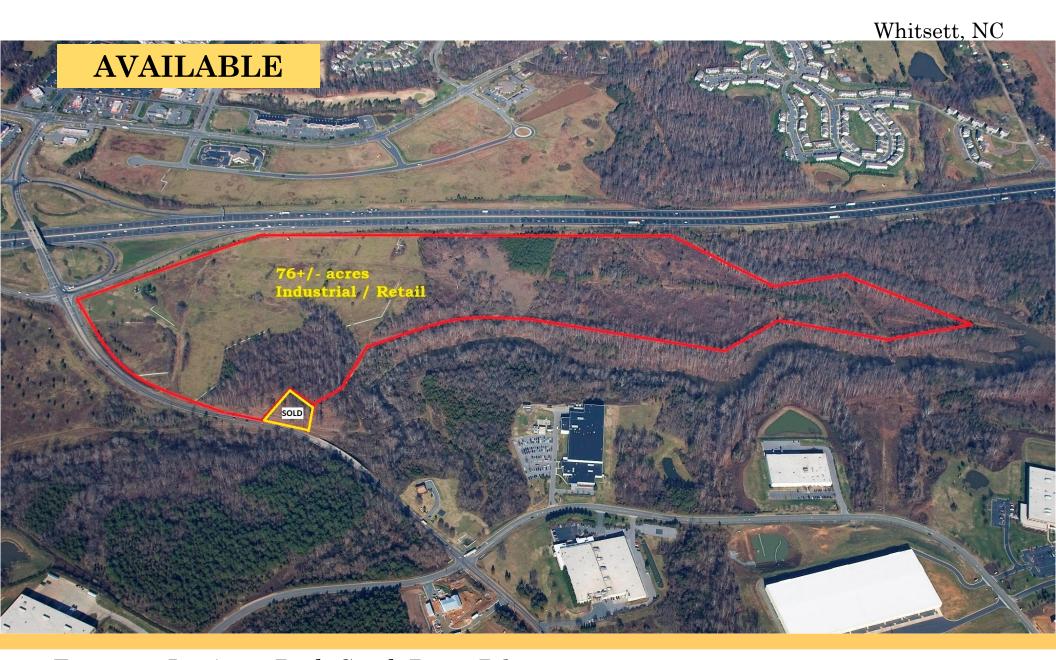

Exit 135 - I 40/85 @ Rock Creek Dairy Rd. Whitsett, North Carolina

## $76 \pm Acres$

All information provided regarding property for sale, lease, or financing is from sources deemed reliable, but no warranty or representation is made as to the accuracy thereof and same is submitted subject to errors, omissions, change of price, lease or other conditions, prior sale, lease or financing or withdrawal without notice. No liability of any kind is to be imposed on the broker herein.

## Whitsett, NC

Type of Property Land
# Acres of Site 76 ±

**Topography** Flat/Gentle Slope

**Type of Location** Interstate Frontage

Industrial/ Business Park Rock Creek Center

In City Limits No

Zoning LI/OI (allows Retail)

Former Use Agricultural

**Available Due Diligence** Yes

Access Road Rock Creek Dairy Rd

Nearest Interstate/ Highway I 40 & 85

RDU - 53 miles

**Area Airports** 

GSO - 23 miles

Rail Access No