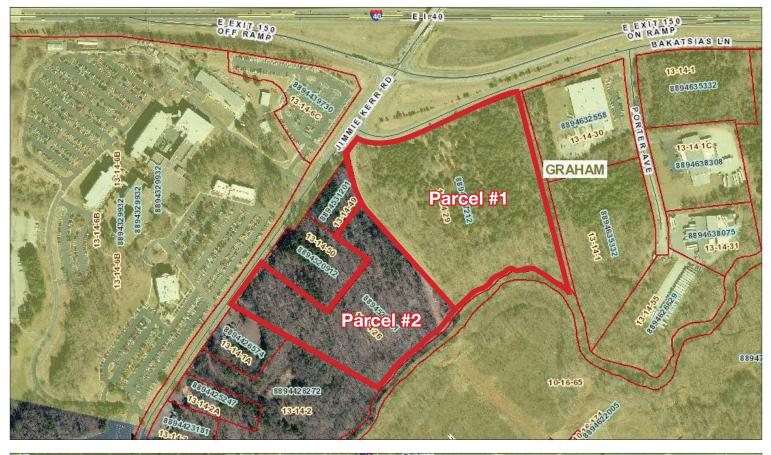

#### **Property Features**

- Approximately 23.3 Acres
- Zoned: I-1
- Industrial Development Land at Exit 150
- Excellent Interstate 40/85 Access
- Located directly across Jimmie Kerr Rd. from Alamance Community College
- Frontage: Jimmie Kerr Rd. and Bakatsias Ln.
- Traffic Count (2013): 103,000 (I/85 and 1/40)

# Aerial Map and TOPO