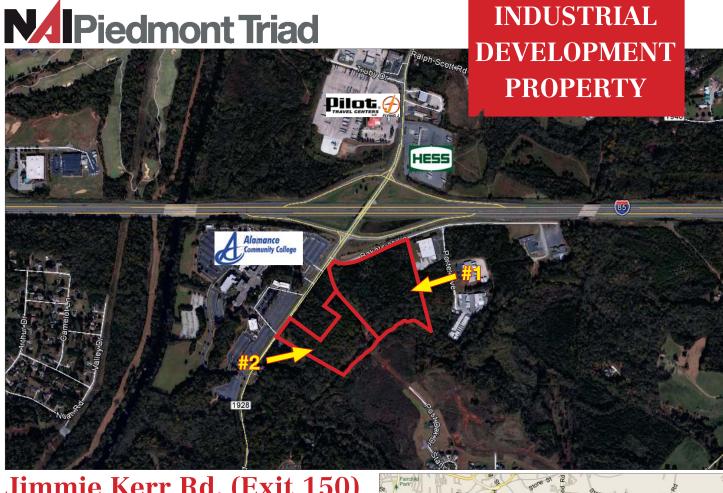

## Jimmie Kerr Rd. (Exit 150)

Graham, North Carolina 27253

#### **Property Features**

- Approximately 23.3 Acres
- Zoned: I-1
- Industrial Development Land at Exit 150
- Excellent Interstate 40/85 Access
- Located directly across Jimmie Kerr Rd. from Alamance Community College
- Frontage: Jimmie Kerr Rd. and Bakatsias Ln.
- Traffic Count (2013): 103,000 (I/85 and 1/40)