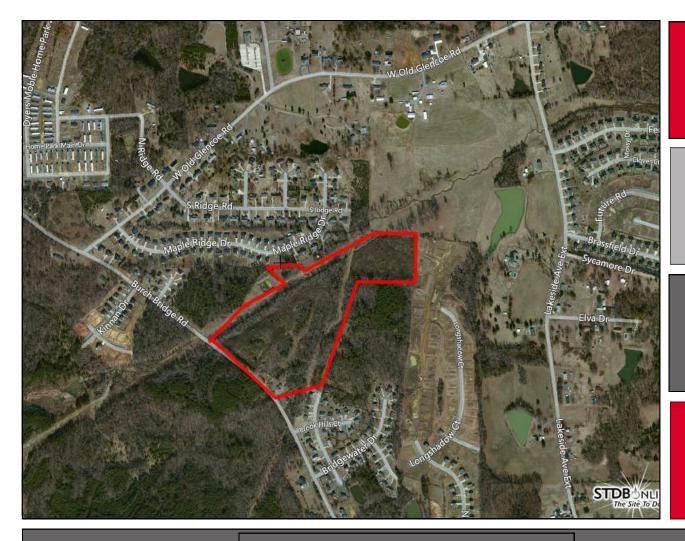

# Castle Ridge Phase II

- Adjacent Land Available
- Current Zoning Allows for Home Neighborhood Multi-Family Uses
- tled Single Family Lots
- Middle Income/Starter
  - Priced at \$3000/Lot
- Original Plans for 60 Enti- . Infrastructure Plans Available for Review

For Sale \$180,000 25.54 Acres

The information contained herein has been given to us by the owner of the property or other sources we deem reliable, we have no reason to doubt its accuracy, but we do not guarantee it. All information should be verified prior to purchase or Contact information