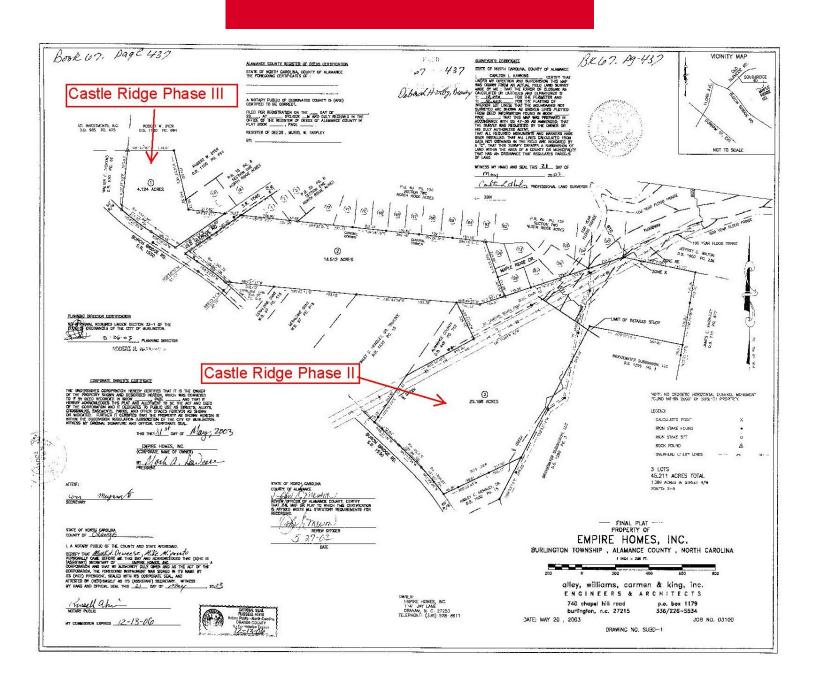

# Castle Ridge Phase II

- Adjacent Land Available
- Current Zoning Allows for Home Neighborhood Multi-Family Uses
- tled Single Family Lots
- Middle Income/Starter
  - Priced at \$3000/Lot
- Original Plans for 60 Enti- . Infrastructure Plans Available for Review

For Sale \$180,000 25.54 Acres



The information contained herein has been given to us by the owner of the property or other sources we deem reliable, we have no reason to doubt its accuracy, but we do not guarantee it. All information should be verified prior to purchase or Contact information

**Bob Lewis, CCIM** 

336-214-1799

blewis@naipt.com

**Howard Hawks, CCIM** 

336-516-2458

hhawks@naipt.com

**NAI Piedmont Triad** fax 336-586-1992 www.naipt.com

## Plat



#### Contact information

#### **Bob Lewis, CCIM**

336-214-1799

blewis@naipt.com

### **Howard Hawks, CCIM**

336-516-2458

hhawks@naipt.com

NAI Piedmont Triad fax 336-586-1992 www.naipt.com