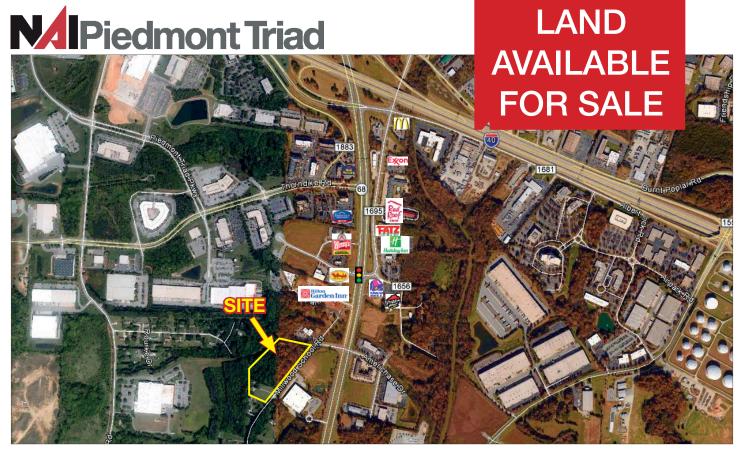

## 624 Millwood School Rd.

Greensboro, North Carolina 27409

## **Property Features**

- 8.19 Acres
- Zoned: AG

Greensboro Long Range Plan (Industrial)

- Great Location with easy access to Hwy. 68 and I-40
- 2.5 miles from PTI Airport
- City Water and Sewer
- Traffic Count (2014):
  - -32,894 VPD (Hwy. 68)
  - -79,000 VPD (I-40)
- Demographics