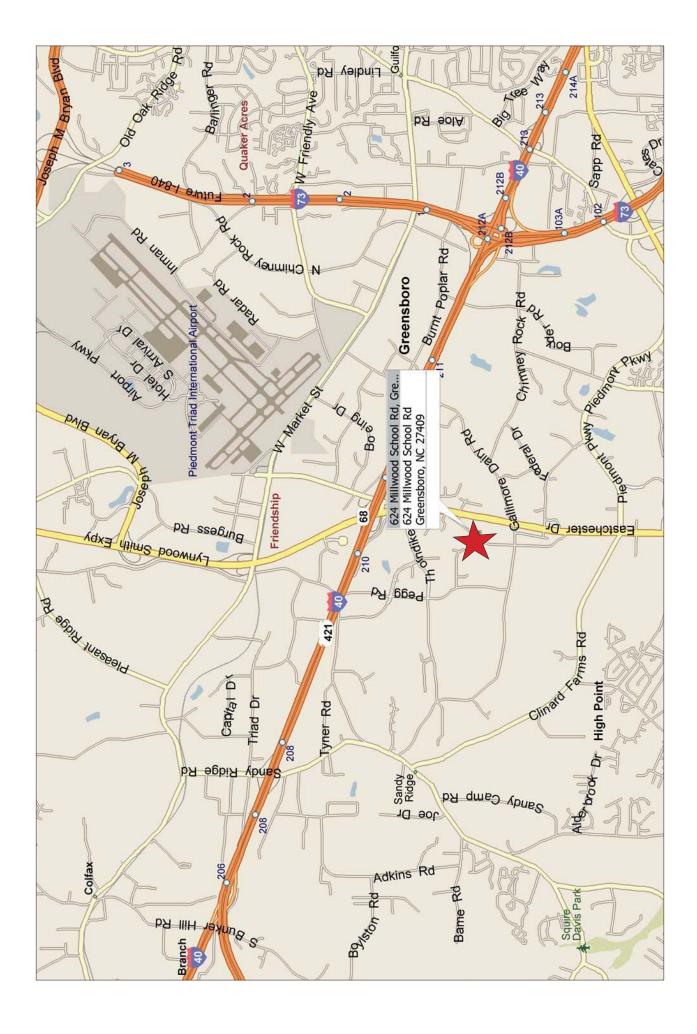

## 624 Millwood School Rd.

Greensboro, North Carolina 27409

## **Property Features**

- 8.19 Acres
- Zoned: AG

Greensboro Long Range Plan (Industrial)

- Great Location with easy access to Hwy. 68 and I-40
- 2.5 miles from PTI Airport
- City Water and Sewer
- Traffic Count (2014):
  - -32,894 VPD (Hwy. 68)
  - -79,000 VPD (I-40)
- Demographics