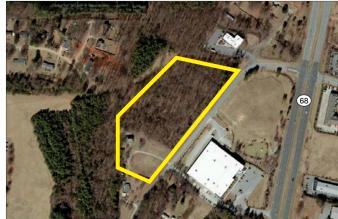

## 624 Millwood School Rd.

Greensboro, North Carolina 27409

## **Property Features**

- 8.19 Acres
- Zoned: AG

Greensboro Long Range Plan (Industrial)

- Great Location with easy access to Hwy. 68 and I-40
- 2.5 miles from PTI Airport
- City Water and Sewer
- Traffic Count (2014):
  - -32,894 VPD (Hwy. 68)
  - -79,000 VPD (I-40)
- Demographics