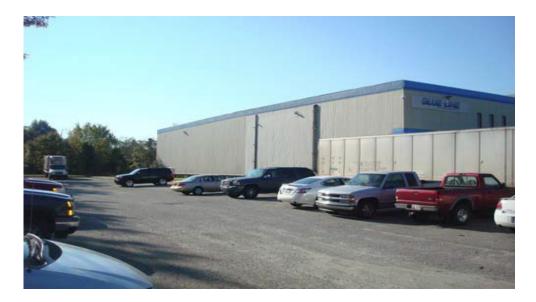

### Investment Opportunity — Greensboro, NC

42,500 sf Total Building Area

5.27 Acres

1983 Construction

10,500sf Freezer space

3,100sf Cooler space

Initial lease term expires 8/31/18

Tenant has two 3 year renewal options

Credit Tenant

NOI \$227,375.00

10.34% CAP