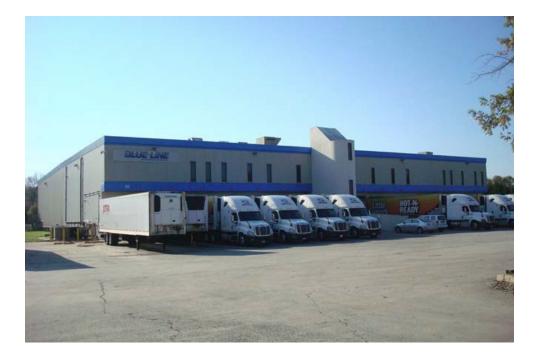

## Investment Opportunity — Greensboro, NC

220 JJ Drive Greensboro, NC 27408

# **SALE PRICE** \$2,200,000

42,500 sf Total Building Area

5.27 Acres

1983 Construction

10,500sf Freezer space

3,100sf Cooler space

Initial lease term expires 8/31/18

Tenant has two 3 year renewal options

Credit Tenant

NOI \$227,375.00

10.34% CAP