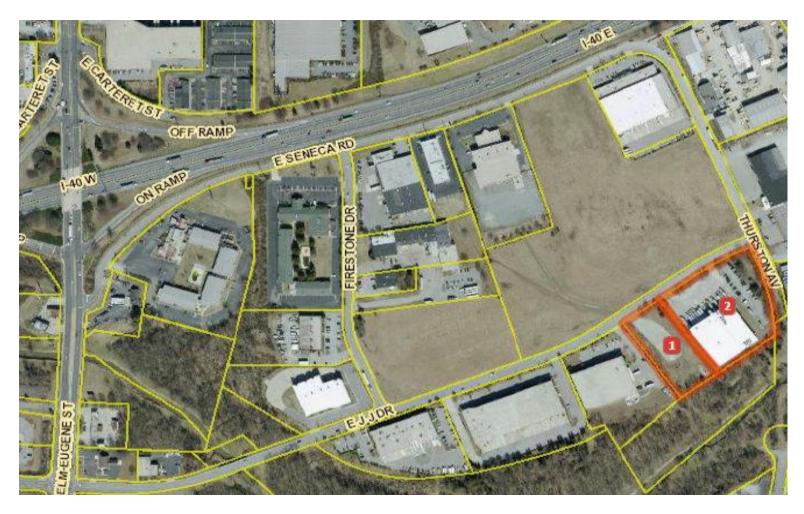

## Investment Opportunity — Greensboro, NC

220 JJ Drive Greensboro, NC 27408

# **SALE PRICE** \$2,200,000

42,500 sf Total Building Area

5.27 Acres

1983 Construction

10,500sf Freezer space

3,100sf Cooler space

Initial lease term expires 8/31/18

Tenant has two 3 year renewal options