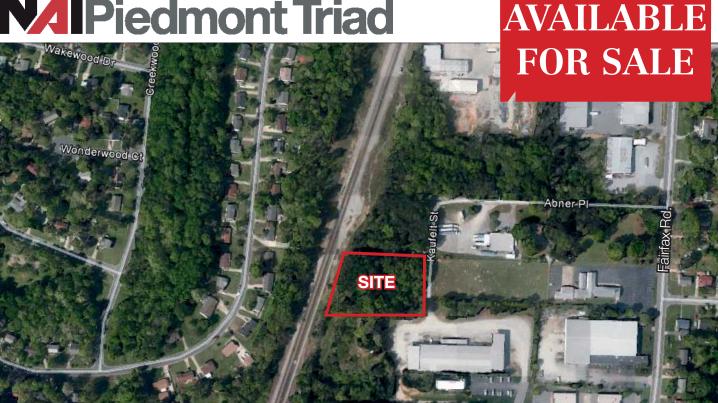

## 2010 Kaufelt Street

Greensboro, North Carolina 27407

## **Property Features**

1.84 Acres Available

Zoned: HI

Convenient to I-40, I-85 and Wendover Ave.

204.7' Frontage on Kaufelt St.

For Sale \$147,200

For more information, contact:

**LAND** 