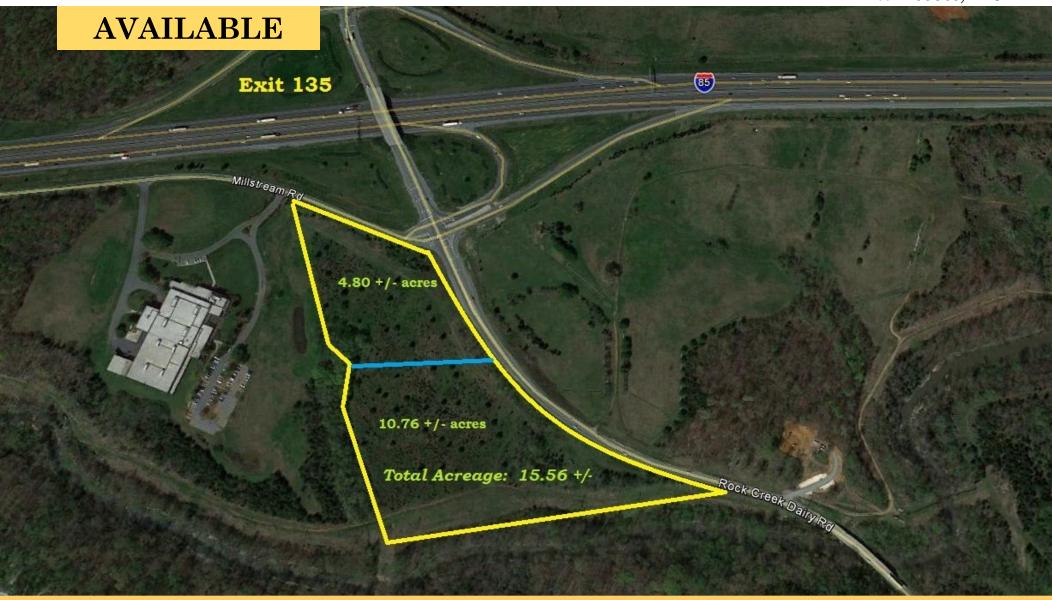

## 1200 Rock Creek Dairy Road

Whitsett, North Carolina

 $15.50 \pm SF$ 

**SCHULMAN** 

COMMERCIAL REAL ESTATE

125 South Elm Street, Suite 403 Greensboro, NC 27401

336.282.3773 www.ssbre.com

Type of Property Land
# Acres of Site 15.560

Topography Flat to gently roll

Type of Location Interstate Front

Industrial/ Business Park Rock Creek Center

Industrial/ Business Park Rock Cree

In City Limits No

**Zoning** Light Industrial

Former Use Vacant
Available Due Diligence None

Access Road Millstream Rd.

Nearest Interstate/ Highway I 40 & 85

Area Airports GSO / RDU

Rail Access None

Sale Price per Acre \$75,000.00

Availability Immediate

**Utilities/Providers** 

Electricity Duke Energy

Distance to Nearest Substation 1/2 Mile

Natural Gas Piedmont Natural

Telecommunications AT&T, Level 3

Water City of Greensboro

Waste Water City of Greensboro

For more information, please contact: