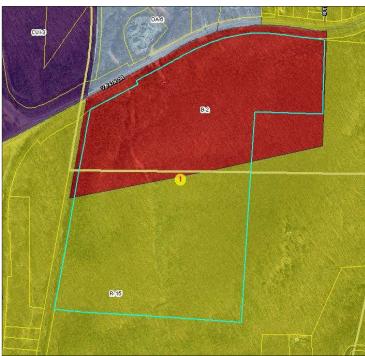

#### **Property Features**

- 97.075 acres of vacant land
- Zoned B2/R15
- Highest and best use for Randolph zoning would be industrial or commercial development
- Located only .2 of a mile from I-74 with 1,978' of frontage on Vision Drive
- All utilities available
- For Sale: \$950,000.00 (\$9,786.25/acre)