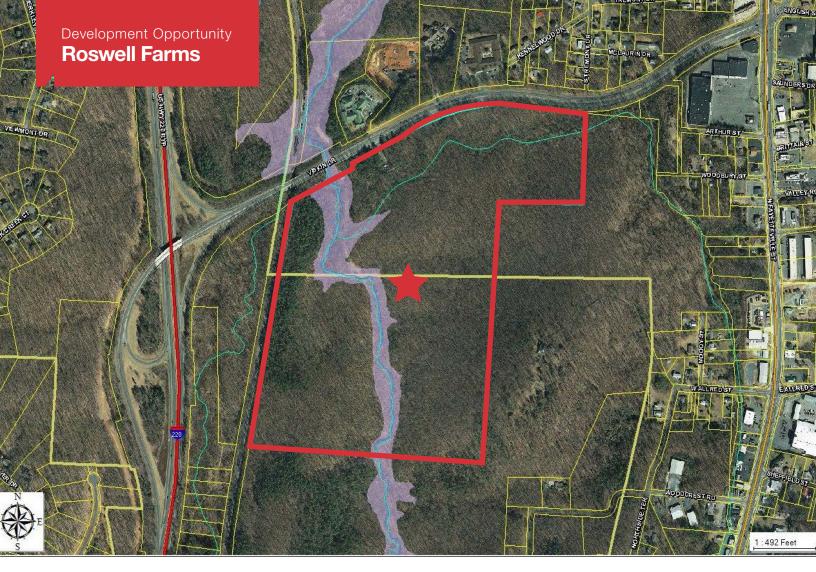

# N Piedmont Triad

Development Opportunity **Roswell Farms 97± Acres Asheboro. NC** 

## **513 Vision Drive**

Asheboro, North Carolina 27203

#### **Property Features**

- 97.075 acres of vacant land
- Zoned B2/R15
- Highest and best use for Randolph zoning would be industrial or commercial development
- Located only .2 of a mile from I-74 with 1,978' of frontage on Vision Drive
- All utilities available
- For Sale: \$950,000.00 (\$9,786.25/acre)