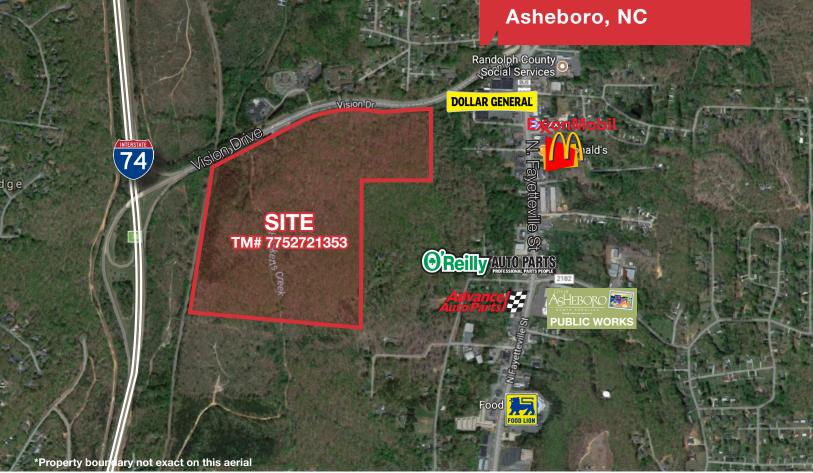

#### **Property Features**

- 97.075 acres of vacant land
- Zoned B2/R15
- Highest and best use for Randolph zoning would be industrial or commercial development
- Located only .2 of a mile from I-74 with 1,978' of frontage on Vision Drive
- All utilities available
- For Sale: \$950,000.00 (\$9,786.25/acre)

### **513 Vision Drive** Asheboro, North Carolina 27203