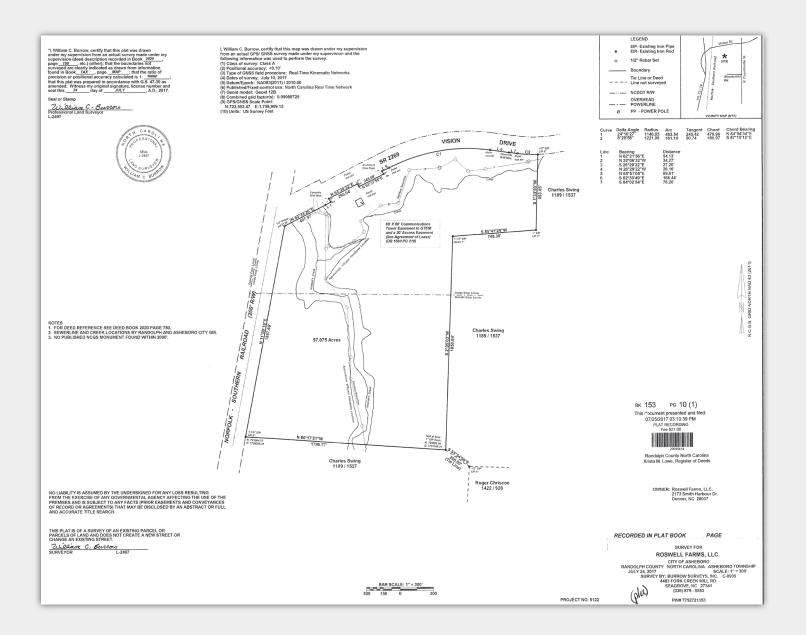

# N Piedmont Triad

Development Opportunity **Roswell Farms 97± Acres Asheboro. NC** 

## **513 Vision Drive**

Asheboro, North Carolina 27203

#### **Property Features**

- 97.075 acres of vacant land
- Zoned B2/R15
- Highest and best use for Randolph zoning would be industrial or commercial development
- Located only .2 of a mile from I-74 with 1,978' of frontage on Vision Drive
- All utilities available
- For Sale: \$950,000.00 (\$9,786.25/acre)

### **513 Vision Drive** Asheboro, North Carolina 27203