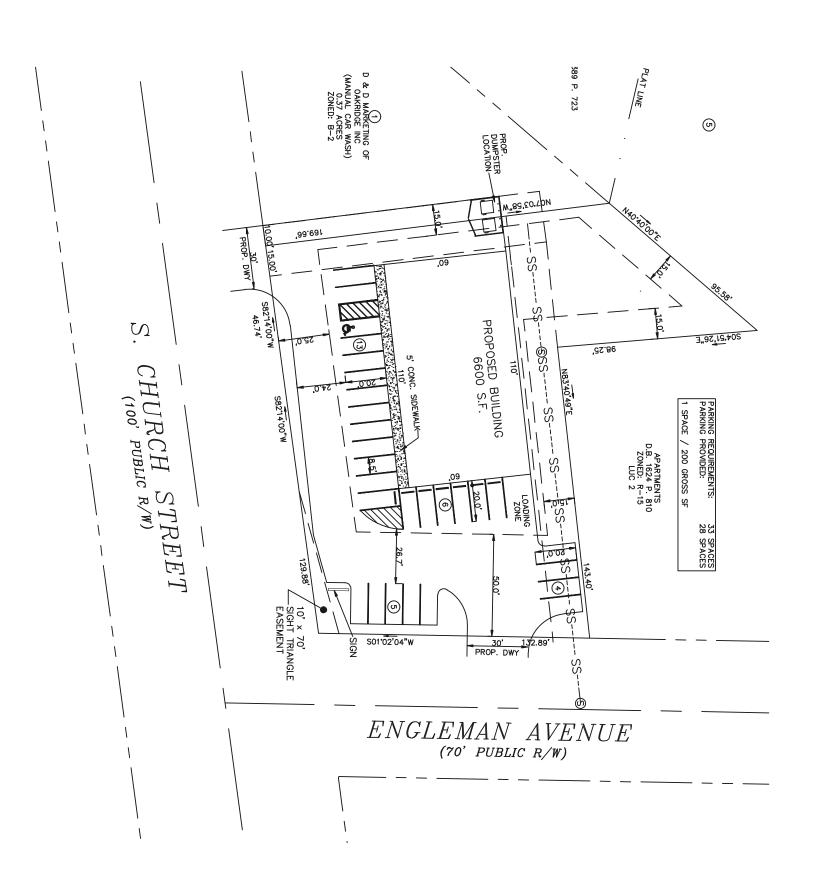

# **PLAT**

#### **Property Features**

- 0.72 Acres
- Primary East-West Corridor
- Intersection of South Church St. & Engleman Ave.
- Traffic Count (2013): 24,000 VPD
- Zoning: B-2
- Many Retail Options Available
- Built to Suit Available
- Ingress/Egress both Church and Engleman
- Retail Layout Provided