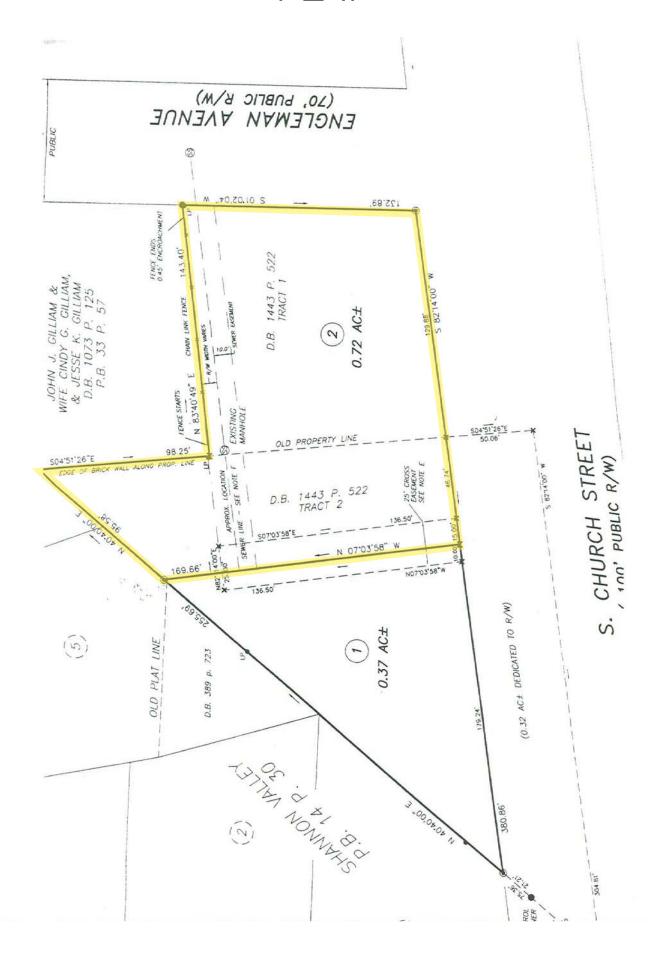

ss/Egress both Church and Engleman
- Retail Layout Provided



## For Sale: \$450,000

NO WARRANTY OR REPRESENTATION, EXPRESS OR IMPLIED, IS MADE AS TO THE ACCURACY OF THE INFORMATION CONTAINED HEREIN, AND THE SAME IS SUBMITTED SUBJECT TO ERRORS, OMISSIONS, CHANGE OF PRICE, RENTAL OR OTHER CONDITIONS, PRIOR SALE, LEASE OR FINANCING, OR WITHDRAWAL WITHOUT NOTICE, AND OF ANY SPECIAL LISTING CONDITIONS IMPOSED BY OUR PRINCIPALS NO WARRANTIES OR REPRESENTATIONS ARE MADE AS TO THE CONDITION OF THE PROPERTY OR ANY HAZARDS CONTAINED THEREIN ARE ANY TO BE IMPLIED.

For more information, contact:

Bob Lewis, CCIM

+1 336 214 1799 • blewis@naipt.com

Howard Hawks, CCIM

+1 336 516 2458 • hhawks@naipt.com

3005 S Church Street Burlington, NC 27215 +1 336 584 9033 naipt.com

# TOPO MAP



# **PLAT**



# PROPOSED RETAIL LAYOUT