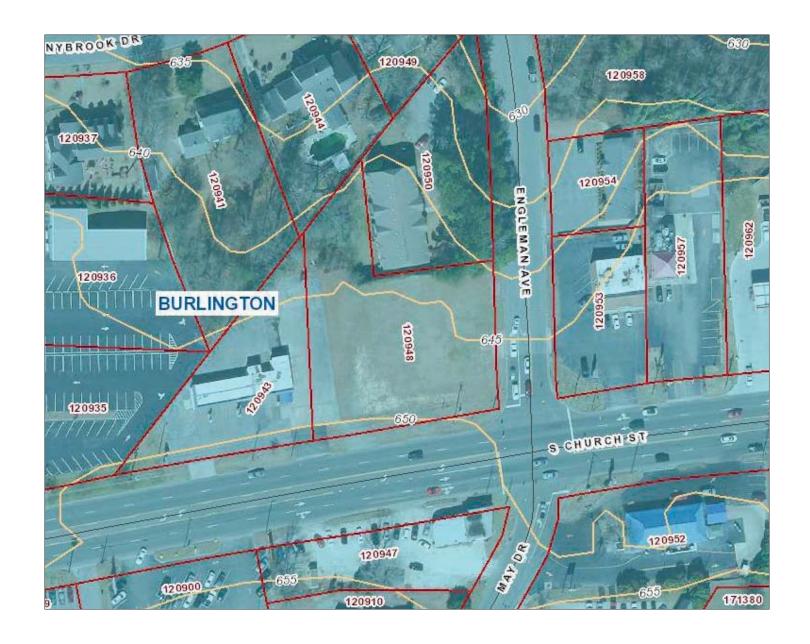

ilable
- Ingress/Egress both Church and Engleman
- Retail Layout Provided



## For Sale: \$450,000

NO WARRANTY OR REPRESENTATION, EXPRESS OR IMPLIED, IS MADE AS TO THE ACCURACY OF THE INFORMATION CONTAINED HEREIN, AND THE SAME IS SUBMITTED SUBJECT TO ERRORS, OMISSIONS, CHANGE OF PRICE, RENTAL OR OTHER CONDITIONS, PRIOR SALE, LEASE OR FINANCING, OR WITHDRAWAL WITHOUT NOTICE, AND OF ANY SPECIAL LISTING CONDITIONS IMPOSED BY OUR PRINCIPALS NO WARRANTIES OR REPRESENTATIONS ARE MADE AS TO THE CONDITION OF THE PROPERTY OR ANY HAZARDS CONTAINED THEREIN ARE ANY TO BE IMPLIED.

For more information, contact:

Bob Lewis, CCIM

+1 336 214 1799 • blewis@naipt.com

Howard Hawks, CCIM

+1 336 516 2458 • hhawks@naipt.com

3005 S Church Street Burlington, NC 27215 +1 336 584 9033 naipt.com

# TOPO MAP



# **PLAT**



# PROPOSED RETAIL LAYOUT