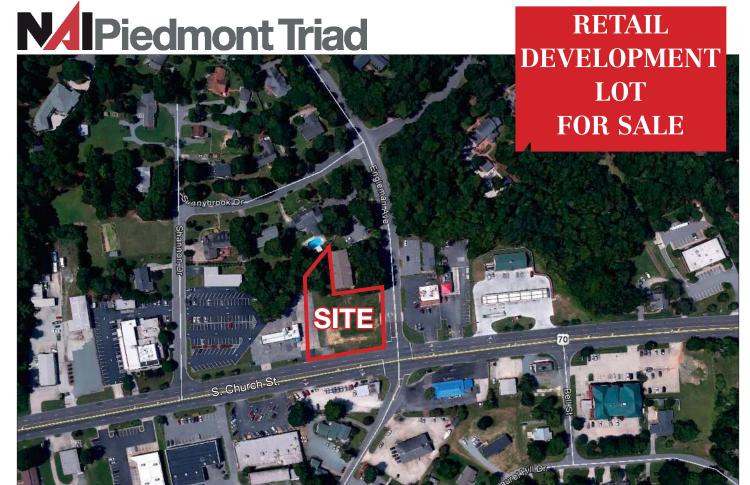

## Corner of S. Church St. and Engleman Ave.

Burlington, North Carolina 27215

#### **Property Features**

- 0.72 Acres
- Primary East-West Corridor
- Intersection of South Church St. & Engleman Ave.
- Traffic Count (2013): 24,000 VPD
- Zoning: B-2
- Many Retail Options Available
- Built to Suit Available
- Ingress/Egress both Church and Engleman
- Retail Layout Provided