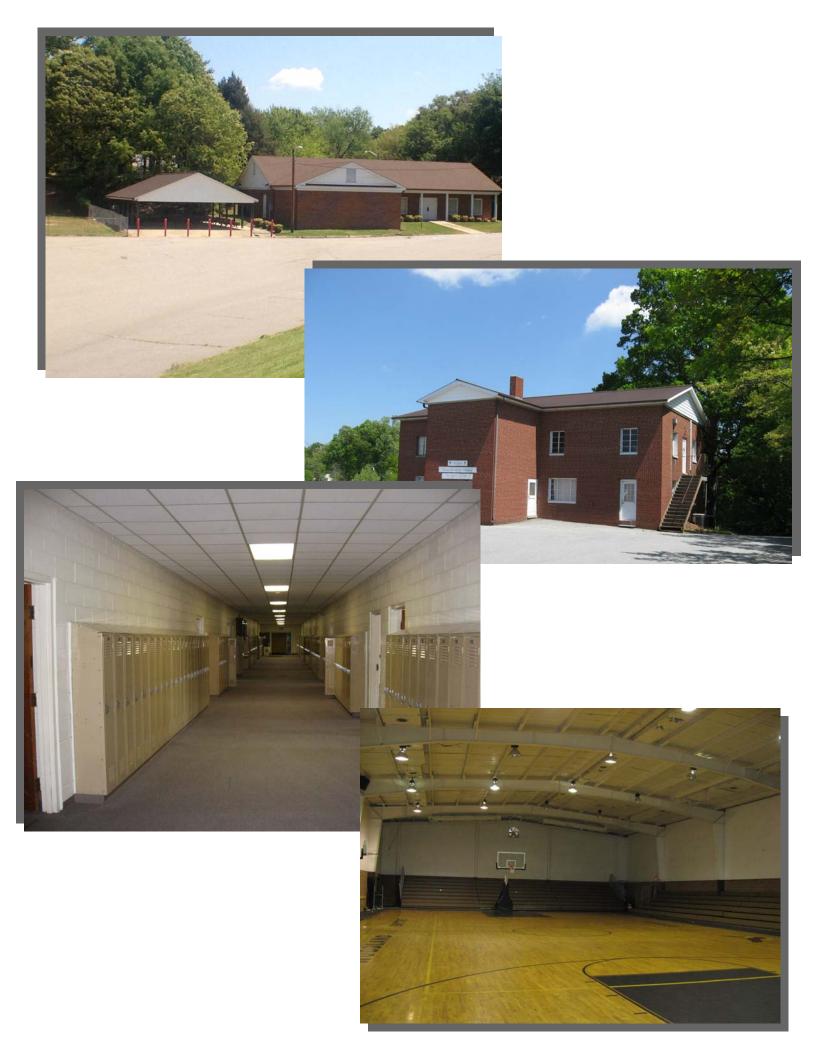

### **Property Information**

- Total Church Buildings: 63,686 Sq. Ft.
  Total School Buildings: 48,553 Sq. Ft.
  Total all Buildings: 112,239 Sq. Ft.
- 12.23 +/- acres
- Will consider sub-dividing
- 1 block south of U.S. Hwy. 52 interchange (Future I-74)
- Year Built: Main Church—1961Gymnasium—1970School—1978
- Main Sanctuary seats 1500 +/-
- School capacity for over 650 students