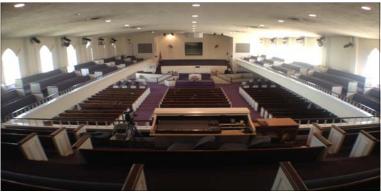

### **Property Information**

- Total Church Buildings: 63,686 Sq. Ft.
  Total School Buildings: 48,553 Sq. Ft.
  Total all Buildings: 112,239 Sq. Ft.
- 12.23 +/- acres
- Will consider sub-dividing
- 1 block south of U.S. Hwy. 52 interchange (Future I-74)
- Year Built: Main Church—1961Gymnasium—1970School—1978
- Main Sanctuary seats 1500 +/-
- School capacity for over 650 students