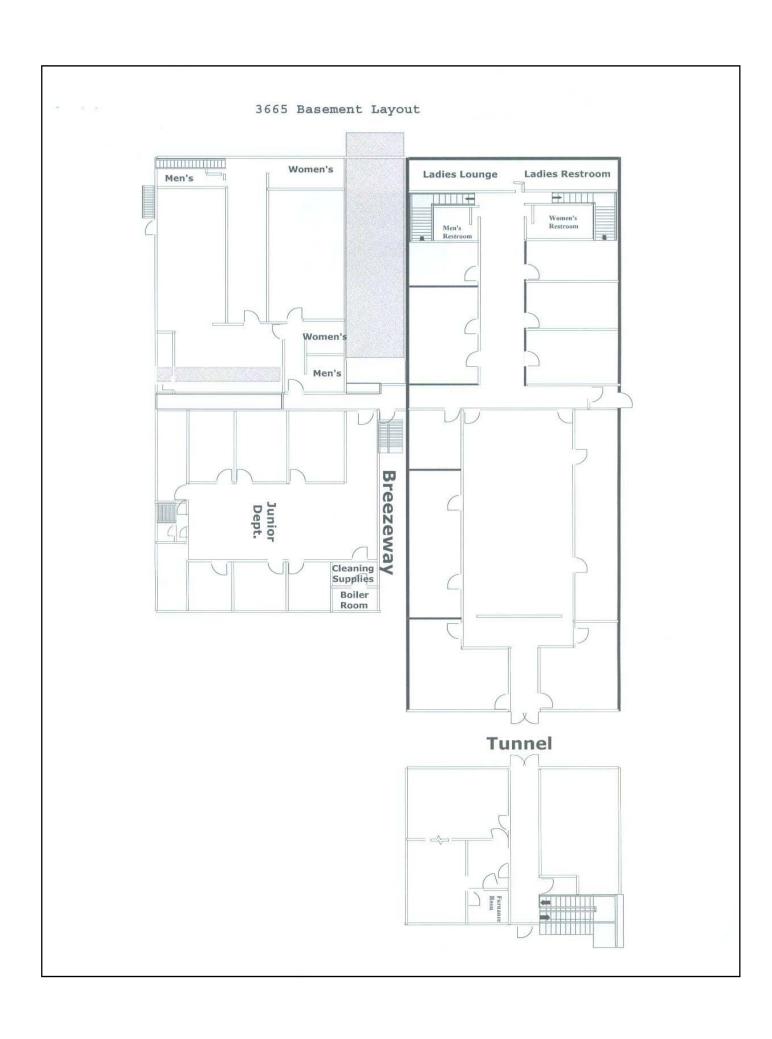

### **Property Information**

- Total Church Buildings: 63,686 Sq. Ft.
  Total School Buildings: 48,553 Sq. Ft.
  Total all Buildings: 112,239 Sq. Ft.
- 12.23 +/- acres
- Will consider sub-dividing
- 1 block south of U.S. Hwy. 52 interchange (Future I-74)
- Year Built: Main Church—1961Gymnasium—1970School—1978
- Main Sanctuary seats 1500 +/-
- School capacity for over 650 students