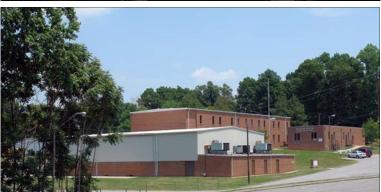

### **Property Information**

- Total Church Buildings: 63,686 Sq. Ft.
  Total School Buildings: 48,553 Sq. Ft.
  Total all Buildings: 112,239 Sq. Ft.
- 12.23 +/- acres
- Will consider sub-dividing
- 1 block south of U.S. Hwy. 52 interchange (Future I-74)
- Year Built: Main Church—1961Gymnasium—1970School—1978
- Main Sanctuary seats 1500 +/-
- School capacity for over 650 students