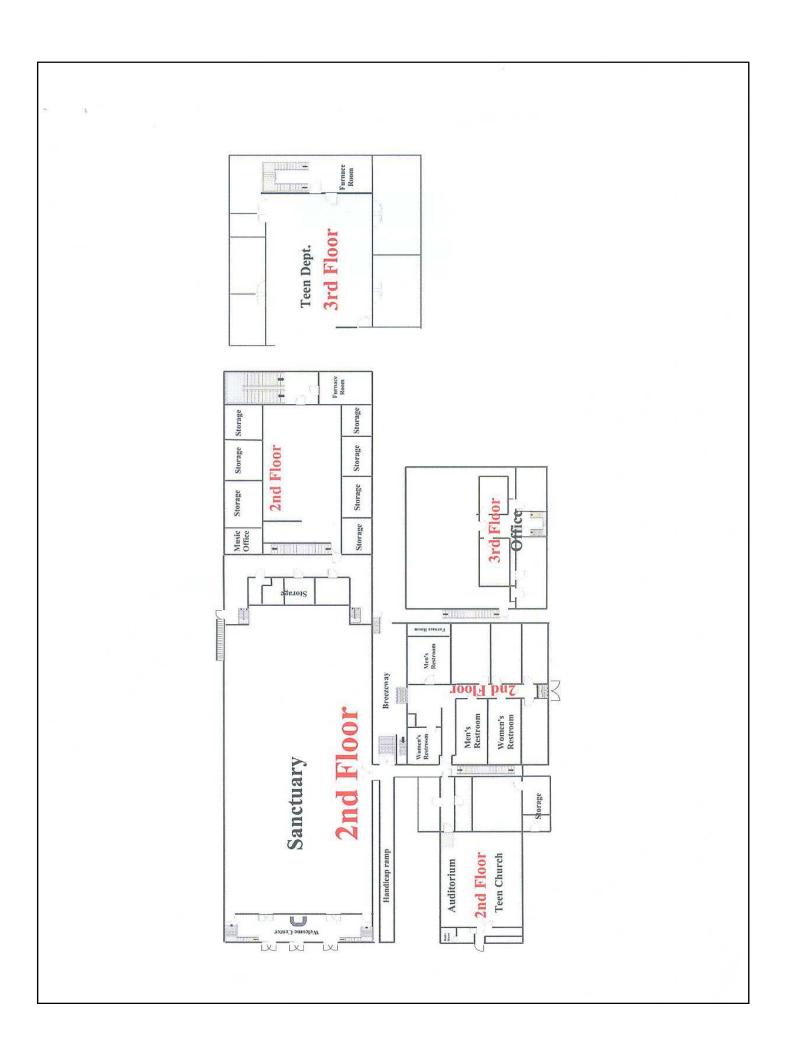

### **Property Information**

- Total Church Buildings: 63,686 Sq. Ft.
  Total School Buildings: 48,553 Sq. Ft.
  Total all Buildings: 112,239 Sq. Ft.
- 12.23 +/- acres
- Will consider sub-dividing
- 1 block south of U.S. Hwy. 52 interchange (Future I-74)
- Year Built: Main Church—1961Gymnasium—1970School—1978
- Main Sanctuary seats 1500 +/-
- School capacity for over 650 students