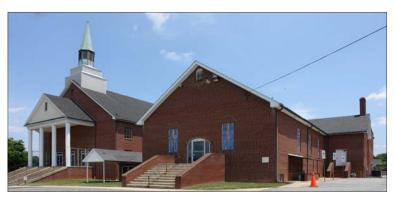

### **Property Information**

- Total Church Buildings: 63,686 Sq. Ft.
  Total School Buildings: 48,553 Sq. Ft.
  Total all Buildings: 112,239 Sq. Ft.
- 12.23 +/- acres
- Will consider sub-dividing
- 1 block south of U.S. Hwy. 52 interchange (Future I-74)
- Year Built: Main Church—1961Gymnasium—1970School—1978
- Main Sanctuary seats 1500 +/-
- School capacity for over 650 students