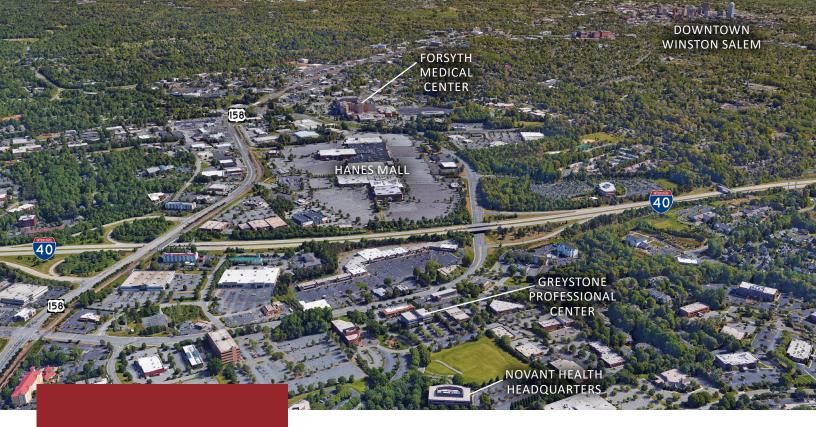

#### LOCATION

Greystone Professional Center is conveniently located just off Hanes Mall Boulevard, adjacent to Novant Health's corporate headquarters building in Winston Salem, North Carolina. The property is less than 1 mile from Novant Health's Forsyth Medical Center.

This prime location, near the I-40 / Hwy 158 interchange is a great opportunity for a variety of prospective tenants.