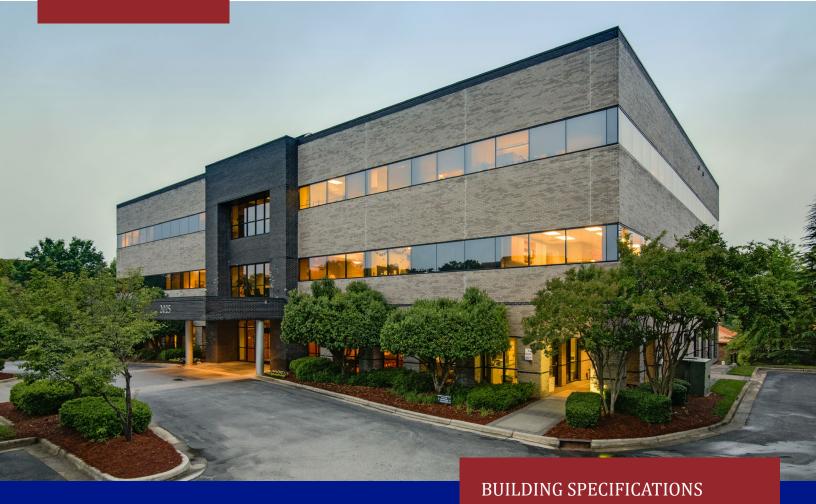

## **GREYSTONE PROFESSIONAL CENTER**

2025 Frontis Plaza Boulevard | Winston Salem, North Carolina

Greystone Professional Center is a 4-story Class "A" building located just off of Hanes Mall Boulevard, near Novant Health's Forsyth Medical Center. Ample parking, abundant nearby amenities, ease of accessibility, signage opportunity, and proximity to numerous medical practices combine to make this property desirable for a variety of tenants. Co-tenants include: Digestive Health Specialists, and Novant Health practices - Summit Sleep & Neurology, The Breast Center, and Imaging.

Total Building Area  $\pm$  50,128 SF Total Available Space  $\pm$  10,976 SF Year Built 1998

Parking Ratio 5/1,000

Asking Lease Rate \$18.75 Triple Net