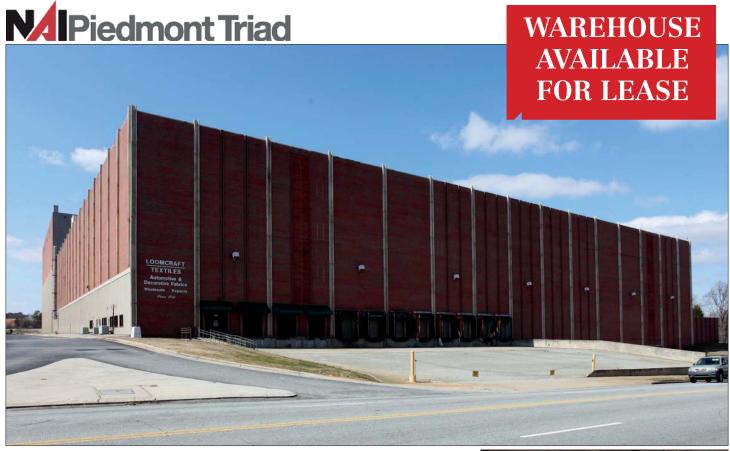

### 2801 Lawndale Drive

Greensboro, North Carolina 27408

#### **Property Details**

- 193,350 SF
- Zoned: LI
- Ceiling Height: 16' clear
- Fully Sprinklered
- (10) Dock High Doors
- Column Spacing: 25 x 28
- Shipping Office
- Part of 1,746,936 building complex
- Separate entrance and loading area

# For Lease: \$2.95/SF NNN

NO WARRANTY OR REPRESENTATION, EXPRESS OR IMPLIED, IS MADE AS TO THE ACCURACY OF THE INFORMATION CONTAINED HEREIN, AND THE SAME IS SUBMITTED SUBJECT TO ERRORS, OMISSIONS, CHANGE OF PRICE, RENTAL OR OTHER CONDITIONS, PRIOR SALE, LEASE OR FINANCING, OR WITHDRAWAL WITHOUT NOTICE, AND OF ANY SPECIAL LISTING CONDITIONS IMPOSED BY OUR PRINCIPALS NO WARRANTIES OR REPRESENTATIONS ARE MADE AS TO THE CONDITION OF THE PROPERTY OR ANY HAZARDS CONTAINED THEREIN ARE ANY TO BE IMPLIED.