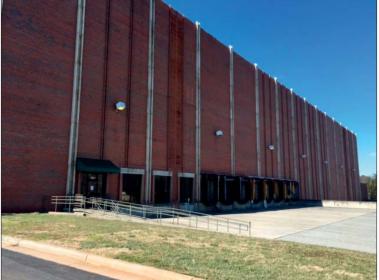

#### **Property Details**

- 193,350 SF
- Zoned: LI
- Ceiling Height: 16' clear
- Fully Sprinklered
- (10) Dock High Doors
- Column Spacing: 25 x 28
- Shipping Office
- Part of 1,746,936 building complex
- Separate entrance and loading area

# **EXTERIOR PHOTOS**