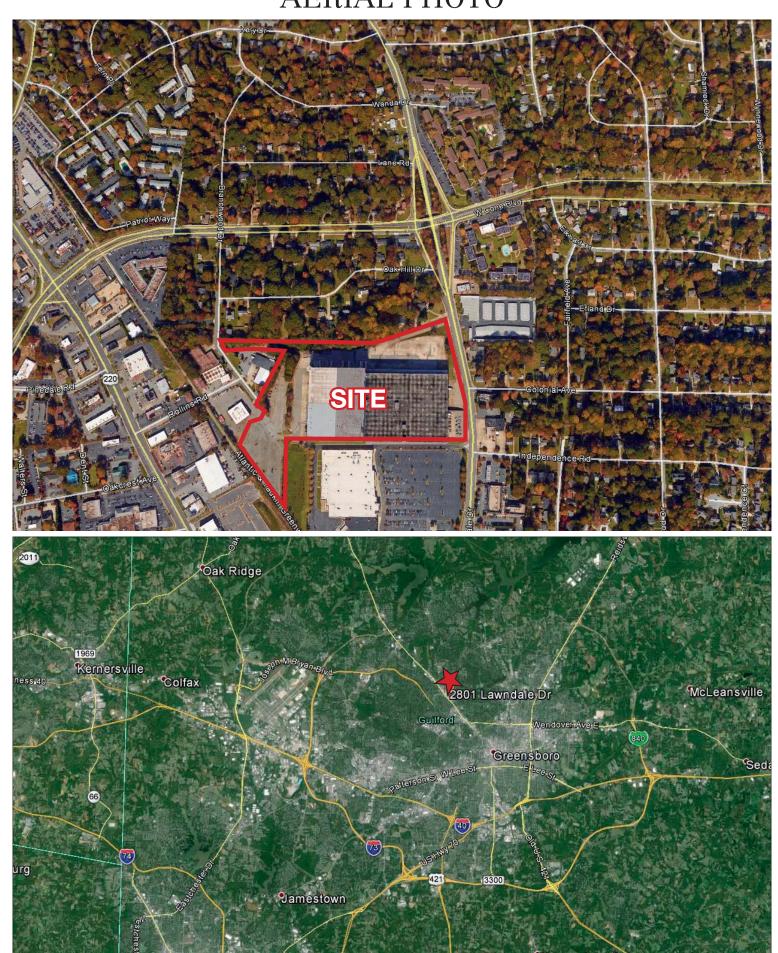

Part of 1,746,936 building complex
- Separate entrance and loading area

# For Lease: \$2.95/SF NNN

NO WARRANTY OR REPRESENTATION, EXPRESS OR IMPLIED, IS MADE AS TO THE ACCURACY OF THE INFORMATION CONTAINED HEREIN, AND THE SAME IS SUBMITTED SUBJECT TO ERRORS, OMISSIONS, CHANGE OF PRICE, RENTAL OR OTHER CONDITIONS, PRIOR SALE, LEASE OR FINANCING, OR WITHDRAWAL WITHOUT NOTICE, AND OF ANY SPECIAL LISTING CONDITIONS IMPOSED BY OUR PRINCIPALS NO WARRANTIES OR REPRESENTATIONS ARE MADE AS TO THE CONDITION OF THE PROPERTY OR ANY HAZARDS CONTAINED THEREIN ARE ANY TO BE IMPLIED.





For more information, contact: Robbie Perkins

+1 336 337 0059 • rperkins@naipt.com

500-D State Street Greensboro, North Carolina 27405 +1 336 373 0995

naipt.com

# **EXTERIOR PHOTOS**









## **AERIAL PHOTO**