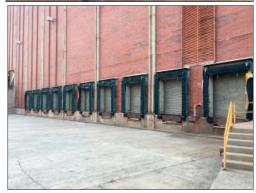

#### **Property Details**

- 193,350 SF
- Zoned: LI
- Ceiling Height: 16' clear
- Fully Sprinklered
- (10) Dock High Doors
- Column Spacing: 25 x 28
- Shipping Office
- Part of 1,746,936 building complex
- Separate entrance and loading area