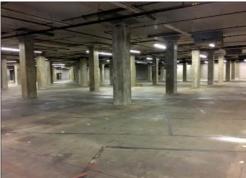

#### **Property Details**

- 193,350 SF
- Zoned: LI
- Ceiling Height: 16' clear
- Fully Sprinklered
- (10) Dock High Doors
- Column Spacing: 25 x 28
- Shipping Office
- Part of 1,746,936 building complex
- Separate entrance and loading area