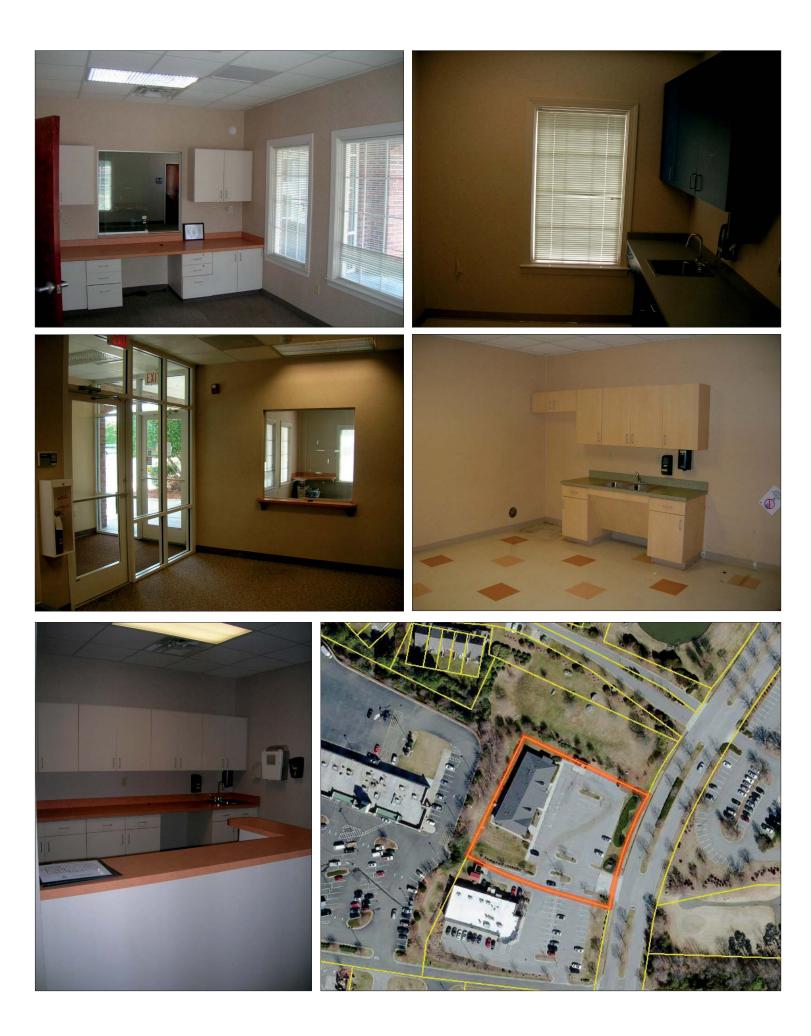

#### **Property Features**

- 2,523 Square Feet
- 5 Exam Rooms
- Reception Office
- Waiting Room
- MD Office
- Staff Lounge Area
- Nursing Station
- Excellent Stoney Creek Location
- Directly beside Cone Health OB-GYN

### 2,523 SF Available