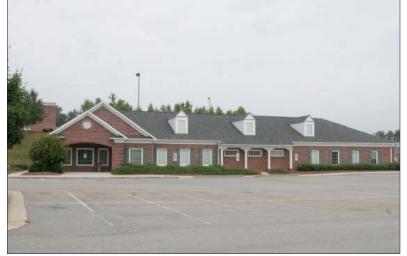

#### **Property Features**

- 2,523 Square Feet
- 5 Exam Rooms
- Reception Office
- Waiting Room
- MD Office
- Staff Lounge Area
- Nursing Station
- Excellent Stoney Creek Location
- Directly beside Cone Health OB-GYN

### 2,523 SF Available

## 945 Golf House Rd. W. Stoney Creek - I/85/40 @ Exit 135