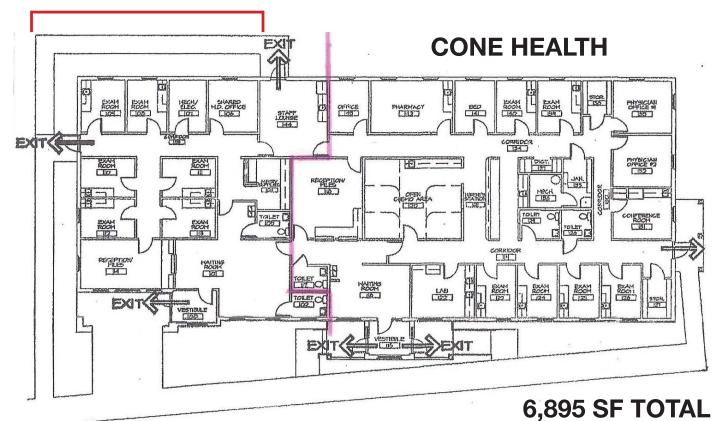

#### **Property Features**

- 2,523 Square Feet
- 5 Exam Rooms
- Reception Office
- Waiting Room
- MD Office
- Staff Lounge Area
- Nursing Station
- Excellent Stoney Creek Location
- Directly beside Cone Health OB-GYN

### 2,523 SF Available