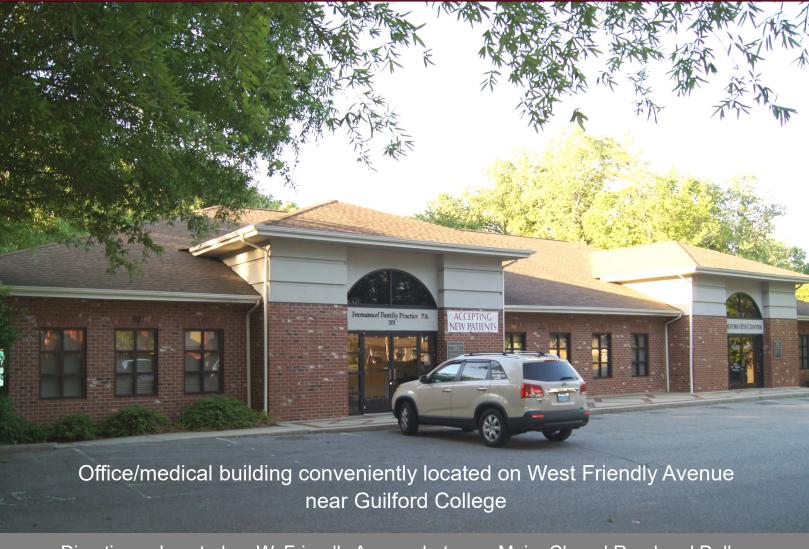

## 5500 West Friendly Avenue, Greensboro, NC

Directions: Located on W. Friendly Avenue between Muirs Chapel Road and Dolley Madison Road. Property is on the right heading west on Friendly.

To Learn More About This Property Contact:

## **FEATURES**

- Office/medical building located near Guilford College
- Offering a variety of suites
- Plenty of parking
- Suites range from
  401 4,240 +/- SF
- Near restaurants and shopping
- Zoned LO
- Call broker for rates