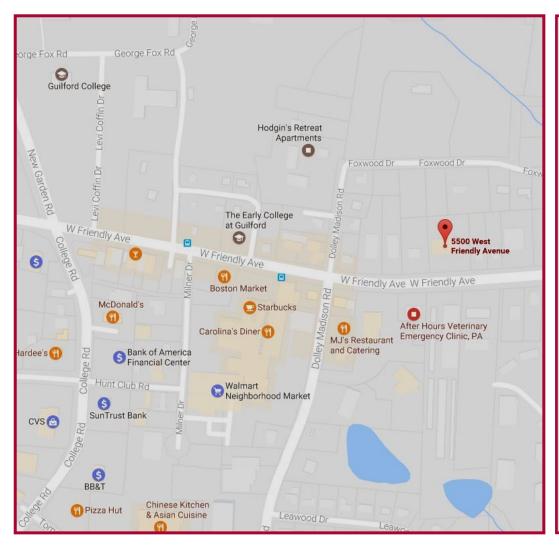

## 5500 West Friendly Avenue, Greensboro, NC

Directions: Located on W. Friendly Avenue between Muirs Chapel Road and Dolley Madison Road. Property is on the right heading west on Friendly.

To Learn More About This Property Contact: