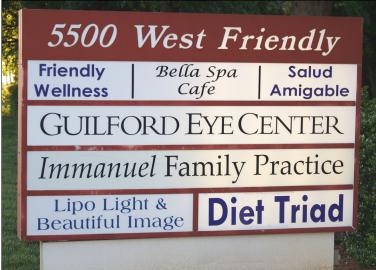

## **FEATURES**

- Office/medical building located near Guilford College
- Offering a variety of suites
- Plenty of parking
- Suites range from
  401 4,240 +/- SF
- Near restaurants and shopping
- Zoned LO
- Call broker for rates