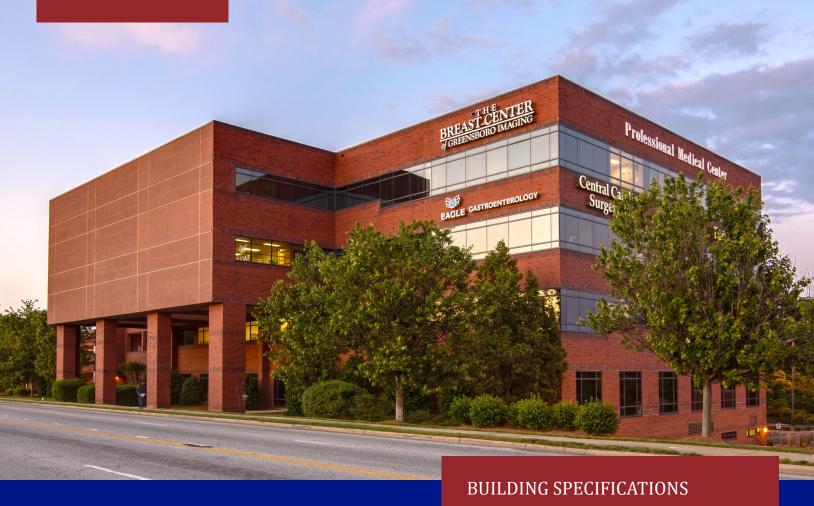

# PROFESSIONAL MEDICAL CENTER

1002 N Church Street | Greensboro, North Carolina

One of the largest medical office buildings in the Triad, Professional Medical Center is a is a 4-story Class "A" building in a prominent location with excellent access and visibility directly across from Moses Cone Hospital. Recent upgrades, deck and surface parking, and move-in ready medical office suites make this property desirable for tenants.

Total Building Area ± 91,352 SF
Total Available Space ± 5,435 SF

Year Built 1999

Asking Lease Rate \$23.75 Full Service