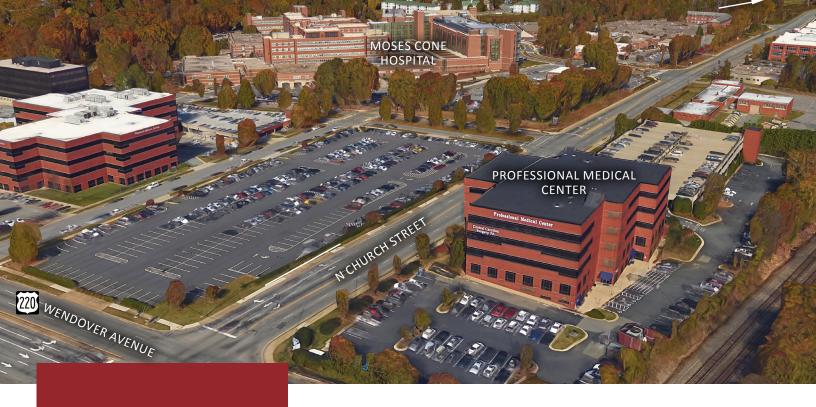

#### LOCATION

Professional Medical Center is conveniently located at the intersection of Wendover Avenue (Hwy 220) and N Church Street in Greensboro, North Carolina. The property is across from Moses Cone Hospital.

This prime location, originally developed by a group of local physicians, has attracted medical professionals and medically-related tenants since its completion.