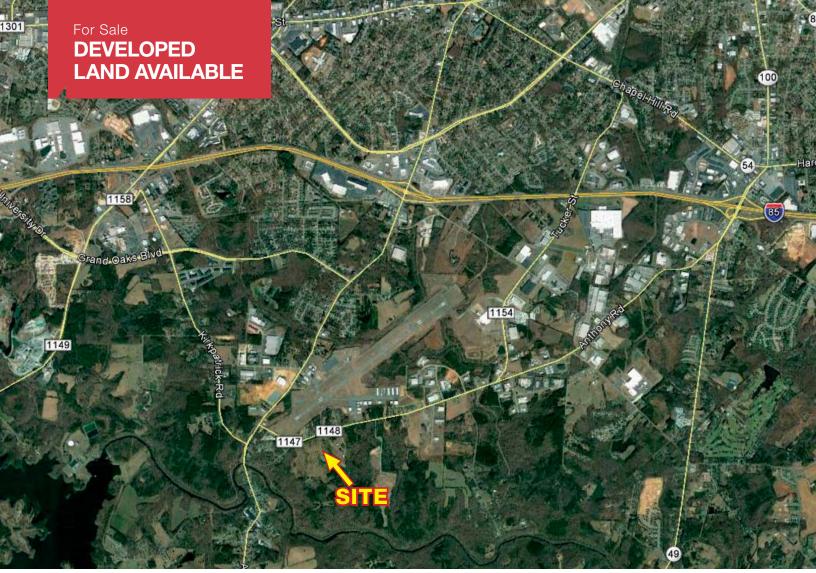

For Sale 200 +/- Acres of **Developed** Land

Alamance Burlington **Regional Airport** 

## **Anthony Road** Burlington, North Carolina 27215

## **Property Features**

- Approximately 200 acres of development land on Anthony Road
- Just south of Alamance Burlington Regional Airport
- Two tracts
- 50.86 Acres
- 151.86 Acres
- Planned Industrial-Residential Zoning .
- Please call for additional information
- For Sale: \$3,349,000 or \$17,025/Acre