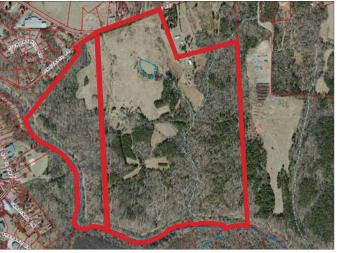

## **Property Features**

- Approximately 200 acres of development land on Anthony Road
- Just south of Alamance Burlington Regional Airport
- Two tracts
- 50.86 Acres
- 151.86 Acres
- Planned Industrial-Residential Zoning .
- Please call for additional information
- For Sale: \$3,349,000 or \$17,025/Acre