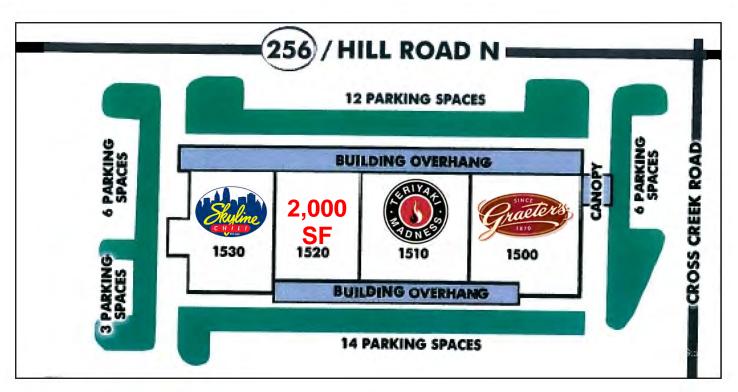

## **Pickerington Retail**

1500-1530 Cross Creeks Boulevard Pickerington, Ohio 43147

- +/- 2,000 SF in-line space available
- Existing restaurant build-out in place
- High visibility
- 33,920 ADT on SR-256
- Abundant parking
- Located within close proximity to the new OhioHealth medical campus