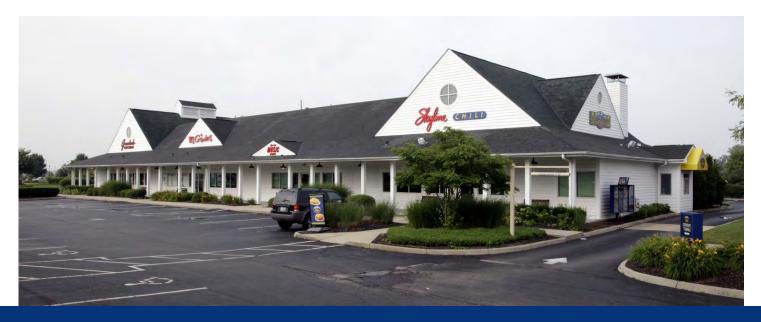

## **Pickerington Retail**

1500-1530 Cross Creeks Boulevard Pickerington, Ohio 43147

- +/- 2,000 SF in-line space available
- Existing restaurant build-out in place
- High visibility
- 33,920 ADT on SR-256
- Abundant parking
- Located within close proximity to the new OhioHealth medical campus