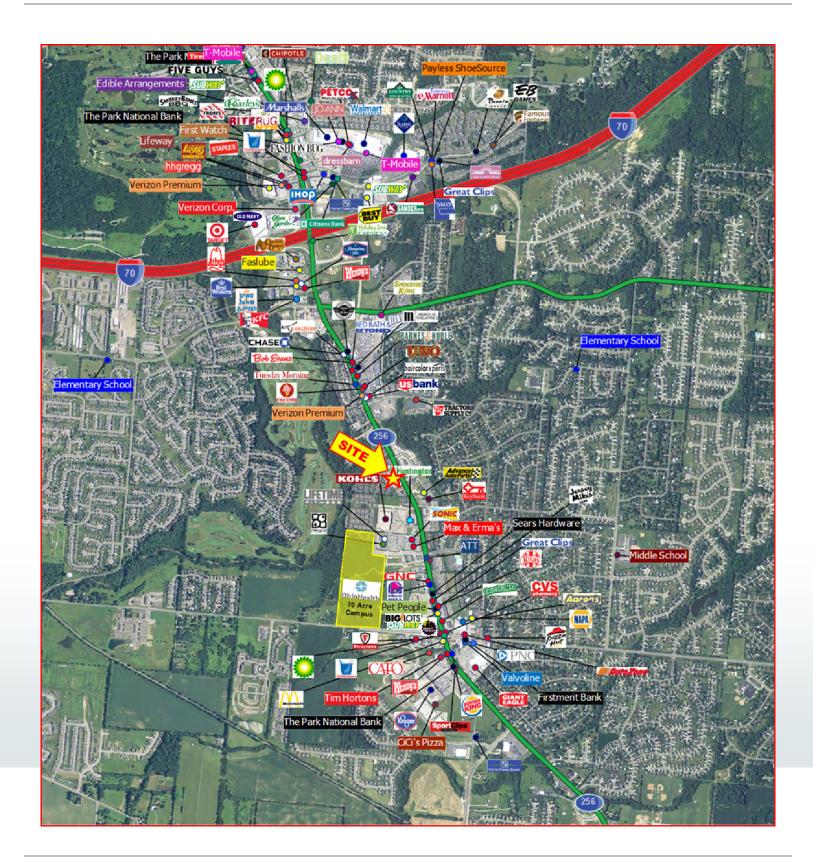

## **Pickerington Retail**

1500-1530 Cross Creeks Boulevard Pickerington, Ohio 43147

- +/- 2,000 SF in-line space available
- Existing restaurant build-out in place
- High visibility
- 33,920 ADT on SR-256
- Abundant parking
- Located within close proximity to the new OhioHealth medical campus