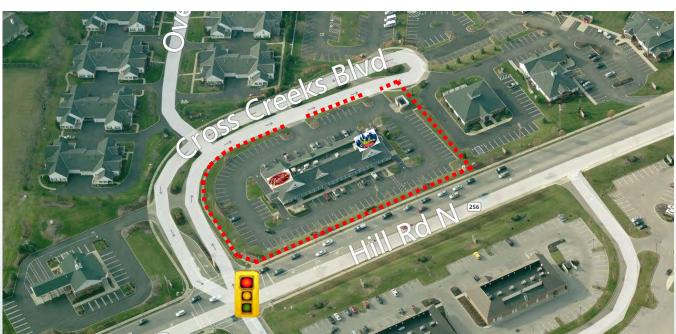

## **Pickerington Retail**

1500-1530 Cross Creeks Boulevard Pickerington, Ohio 43147

- +/- 2,000 SF in-line space available
- Existing restaurant build-out in place
- High visibility
- 33,920 ADT on SR-256
- Abundant parking
- Located within close proximity to the new OhioHealth medical campus