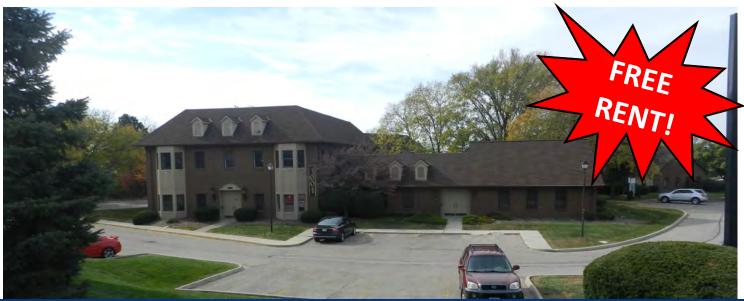

# **Shiloh Office Park**

3001-3021 Bethel Road Columbus, Ohio 43220

- Three (3) separate buildings
- Perfect for small professional office or second office
- Great location close to Dublin, Sawmill Road, and Griggs Reservoir
- Close to shopping, restaurants, and banks
- \$10.95 / SF Full Service Gross (utilities included)