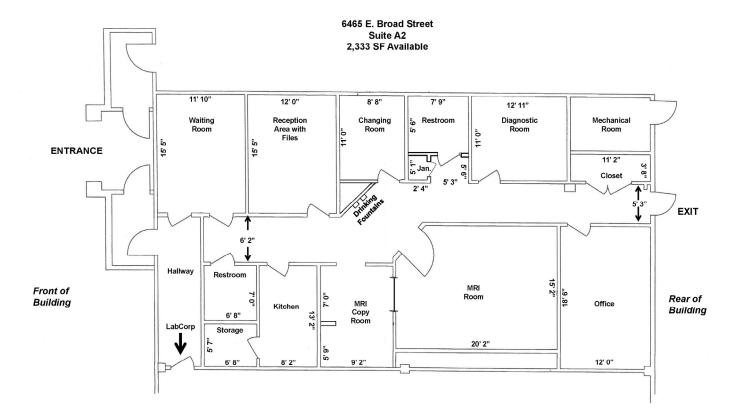

## **Eastglen II Medical**

6465 E. Broad Street Columbus, Ohio 43213

- 2,333 SF Available
- Former MRI imaging location
- Minutes from Mount Carmel East Hospital
- Physician office suites
- Free parking at a 5 per 1,000 SF ratio
- \$14/SF NNN

**Location:** Located southwest of Broad St. and Brice Road, the Eastglen

Medical Centers are just minutes from I-270 and Mt. Carmel

East Hospital.

**Available Space**: 2,333 SF Former MRI imaging location