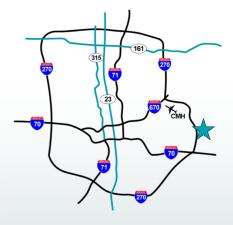

**Location:** Located southwest of Broad St. and Brice Road, the Eastglen

Medical Centers are just minutes from I-270 and Mt. Carmel

East Hospital.

**Available Space**: 2,333 SF Former MRI imaging location