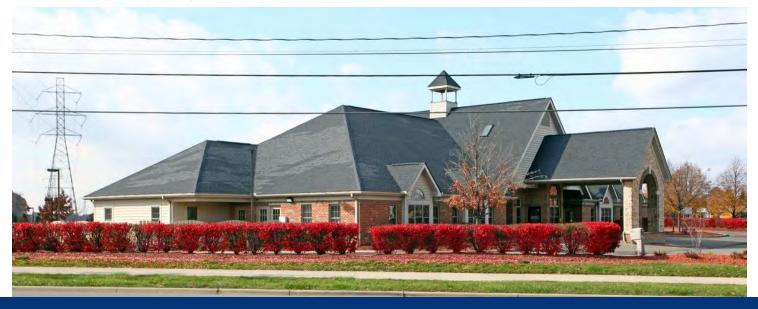

## Westerville Daycare Building

1255 County Line Road Westerville, Ohio 43081

- +/- 7,680 SF single-tenant building
- +/- 1.326 acre lot
- 36 parking spaces (5.35 per 1,000 SF)
- Signalized intersection
- 10,627 ADT on County Line Road
- 23,997 ADT on Sunbury Road
- Built in 1999
- Intersection improvements and Sunbury Road widening to be completed Fall 2017