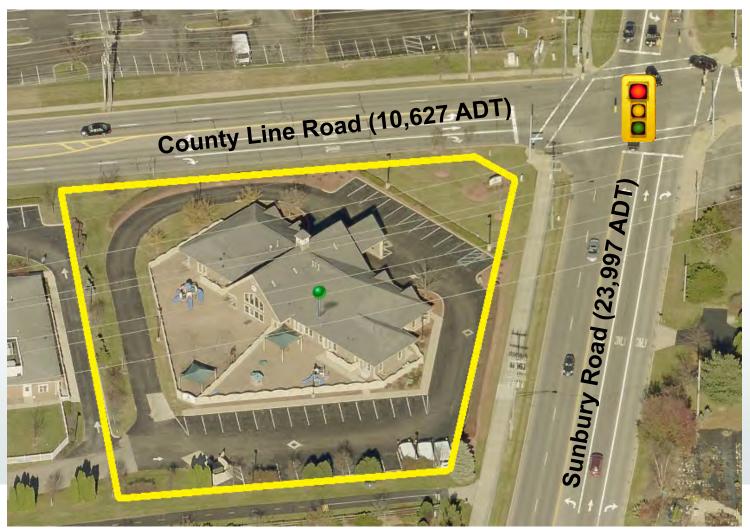

## Westerville Daycare Building

1255 County Line Road Westerville, Ohio 43081

- +/- 7,680 SF single-tenant building
- +/- 1.326 acre lot
- 36 parking spaces (5.35 per 1,000 SF)
- Signalized intersection
- 10,627 ADT on County Line Road
- 23,997 ADT on Sunbury Road
- Built in 1999
- Intersection improvements and Sunbury Road widening to be completed Fall 2017