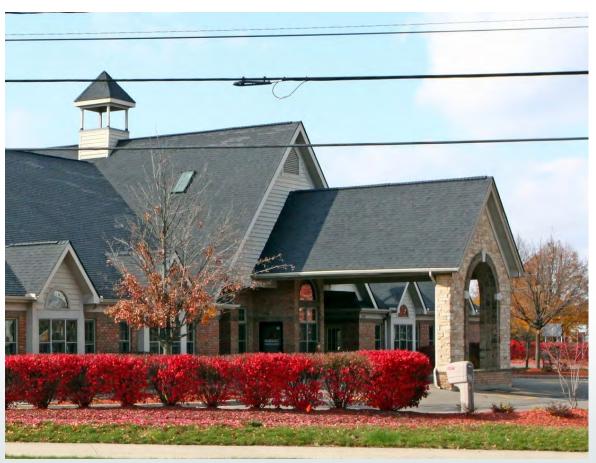

## Westerville Daycare Building

1255 County Line Road Westerville, Ohio 43081

- +/- 7,680 SF single-tenant building
- +/- 1.326 acre lot
- 36 parking spaces (5.35 per 1,000 SF)
- Signalized intersection
- 10,627 ADT on County Line Road
- 23,997 ADT on Sunbury Road
- Built in 1999
- Intersection improvements and Sunbury Road widening to be completed Fall 2017