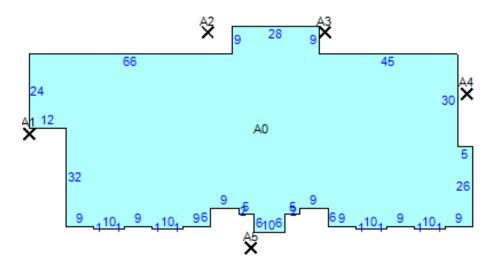

## Westerville Daycare Building

1255 County Line Road Westerville, Ohio 43081

- +/- 7,680 SF single-tenant building
- +/- 1.326 acre lot
- 36 parking spaces (5.35 per 1,000 SF)
- Signalized intersection
- 10,627 ADT on County Line Road
- 23,997 ADT on Sunbury Road
- Built in 1999
- Intersection improvements and Sunbury Road widening to be completed Fall 2017