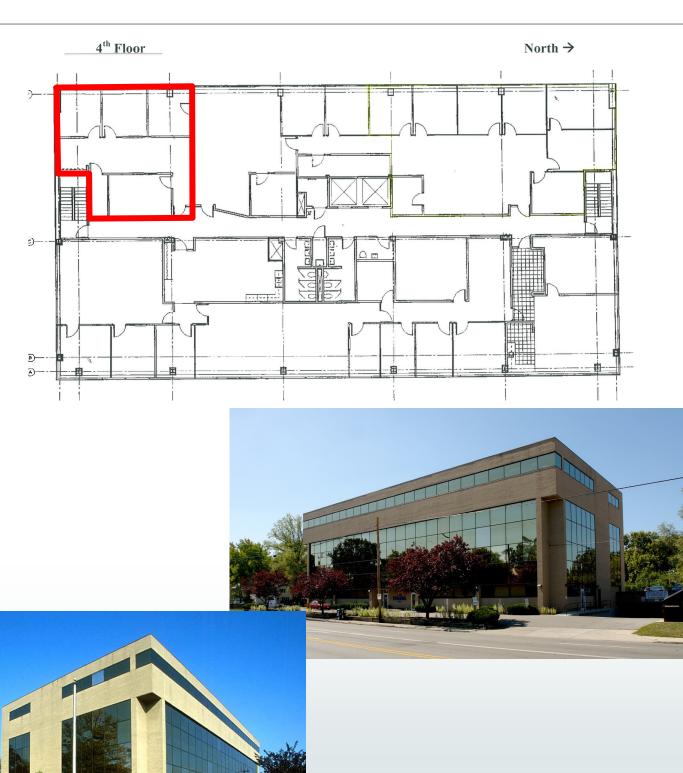

## **Columbus Speech & Hearing Building**

510 East North Broadway Columbus, Ohio 43214

- 1,000 SF office space available on the 4th floor for a non-profit organization
- Located in the desirable Clintonville area at the corner of East North Broadway & Indianola Avenue
- Accessible on two COTA bus lines and only 1 block from I-71 exit
- Lease rate is \$1,400 per month which includes utilities, janitorial services and common area maintenance.