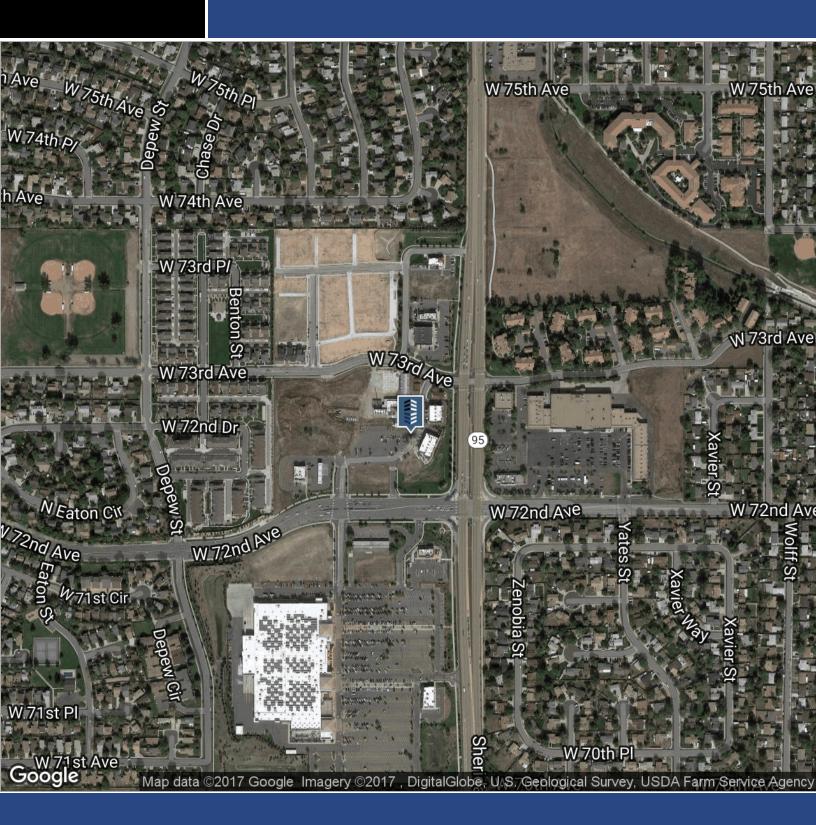

raffic Counts:** Sheridan: 38,267 VPD

72nd: 19,937 VPD

City: Westminster

County: Jefferson

**Power:** 3P 120V 225A (tbv)

#### **PROPERTY HIGHLIGHTS**

- Join Starbucks, T-Mobile, Little Caesar's, Supercuts, 7Eleven, Liquors, and Quiznos.
- Excellent visibility from Sheridan Blvd.
- High traffic counts, adjacent to Super Walmart
- · Great visibility from signalized intersection
- Open floor plan with a single ADA restroom and small private office



### **CONTACT:**

#### **BRAD GILPIN**

SENIOR BROKER ASSOCIATE 303.512.1196 bgilpin@uniqueprop.com

#### **RITA TSALYUK**

BROKER 303.522.8633 rita.tsalyuk@gmail.com UNIQUE PROPERTIES, INC. 400 S. BROADWAY DENVER, CO 80209 (p) 303.512.1196 (f) 303.512.1198 WWW.UNIQUEPROP.COM



# ADDITIONAL PHOTOS





















## **LOCATION MAP**



### **CONTACT:**

**BRAD GILPIN** 

SENIOR BROKER ASSOCIATE 303.512.1196 bgilpin@uniqueprop.com **RITA TSALYUK** 

BROKER 303.522.8633 rita.tsalyuk@gmail.com The information contained herein was obtained from sources believed reliable; however, Unique Properties makes no guarantees, warranties or representations as to the completeness or accuracy thereof. The presentation on this property is submitted subject to errors, omission, changes of price, or conditions, prior to sale or lease, or withdrawal without notice.



WWW.UNIQUEPROP.COM



## AREA DEMOGRAPHICS

|                      | 1 MILE    | 2 MILES   | 3 MILES   |
|----------------------|-----------|-----------|-----------|
| Total households     | 6,347     | 23,079    | 48,579    |
| Total persons per hh | 2.7       | 2.7