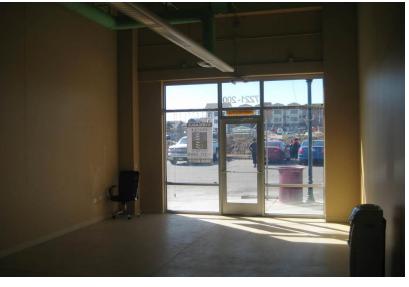

**Building Size:** 4,850 SF

**Traffic Counts:** Sheridan: 38,267 VPD

72nd: 19,937 VPD

City: Westminster

County: Jefferson

**Power:** 3P 120V 225A (tbv)

#### **PROPERTY HIGHLIGHTS**

- Join Starbucks, T-Mobile, Little Caesar's, Supercuts, 7Eleven, Liquors, and Quiznos.
- Excellent visibility from Sheridan Blvd.
- High traffic counts, adjacent to Super Walmart
- · Great visibility from signalized intersection
- Open floor plan with a single ADA restroom and small private office



### **CONTACT:**

#### **BRAD GILPIN**

SENIOR BROKER ASSOCIATE 303.512.1196 bgilpin@uniqueprop.com

#### **RITA TSALYUK**

BROKER 303.522.8633 rita.tsalyuk@gmail.com UNIQUE PROPERTIES, INC. 400 S. BROADWAY DENVER, CO 80209 (p) 303.512.1196 (f) 303.512.1198 WWW.UNIQUEPROP.COM



# ADDITIONAL PHOTOS





















## **LOCATION MAP**



### **CONTACT:**

**BRAD GILPIN** 

SENIOR BROKER ASSOCIATE 303.512.1196 bgilpin@uniqueprop.com **RITA TSALYUK** 

BROKER 303.522.8633 rita.tsalyuk@gmail.com The information contained herein was obtained from sources believed reliable; however, Unique Properties makes no guarantees, warranties or representations as to the completeness or accuracy thereof. The presentation on this property is submitted subject to errors, omission, changes of price, or conditions, prior to sale or lease, or withdrawal without notice.



WWW.UNIQUEPROP.COM



## AREA DEMOGRAPHICS

|                      | 1 MILE    | 2 MILES   | 3 MILES   |
|----------------------|-----------|-----------|-----------|
| Total households     | 6,347     | 23,079    | 48,579    |
| Total person