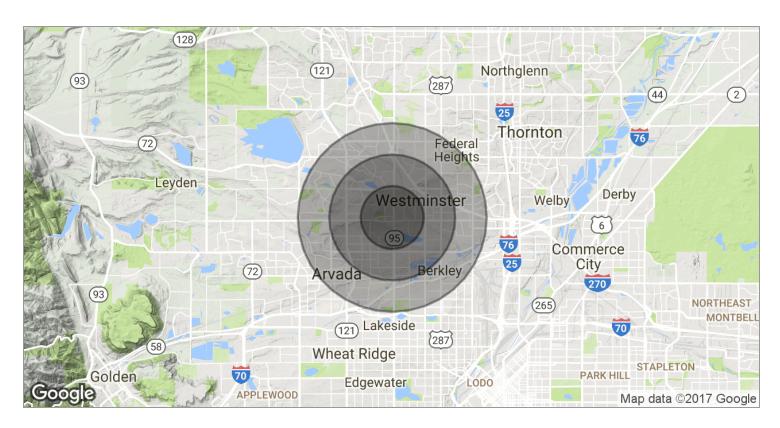

## **LOCATION MAP**

## AREA DEMOGRAPHICS

|                      | 1 MILE    | 2 MILES   | 3 MILES   |
|----------------------|-----------|-----------|-----------|
| Total households     | 6,347     | 23,079    | 48,579    |
| Total persons per hh | 2.7       | 2.7       | 2.6       |
| Average hh income    | \$58,532  | \$59,360  | \$57,963  |
| Average house value  | \$213,038 | \$212,226 | \$214,802 |
|                      |           |           |           |
|                      | 1 MILE    | 2 MILES   | 3 MILES   |
| Total population     | 16,823    | 61,859    | 127,325   |
| Median age           | 35.2      | 34.8      | 35.1      |
| Median age (male)    | 33.6      | 33.7      | 33.8      |
| Median age (female)  | 37.0      | 36.1      | 36.1      |