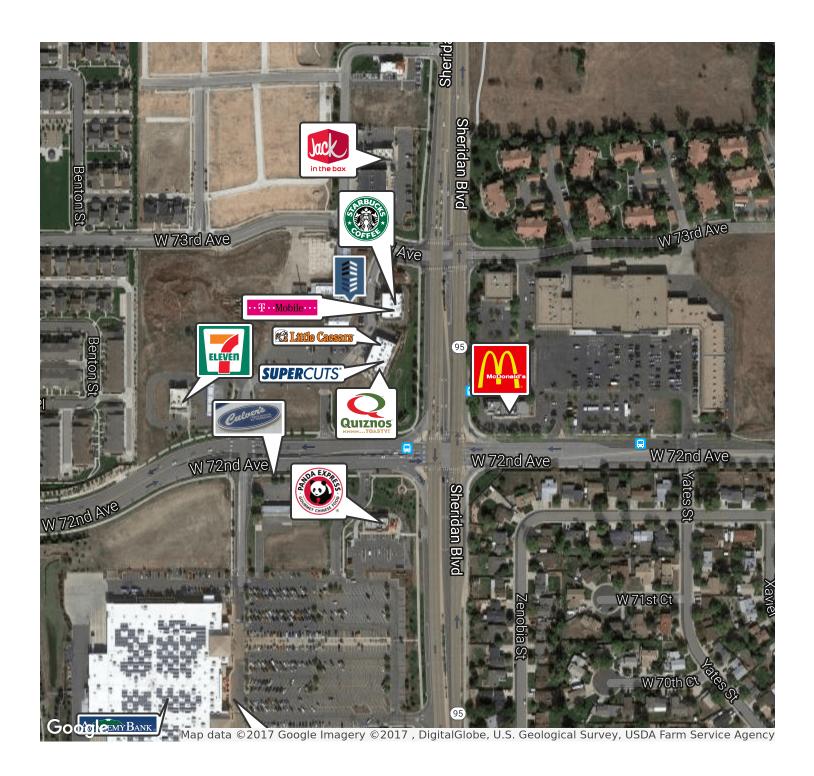

## **LOCATION MAP**

#### **PROPERTY HIGHLIGHTS**

- Join Starbucks, T-Mobile, Little Caesar's, Supercuts, 7Eleven, Liquors, and Quiznos.
- Excellent visibility from Sheridan Blvd.
- High traffic counts, adjacent to Super Walmart
- · Great visibility from signalized intersection
- Open floor plan with a single ADA restroom and small private office